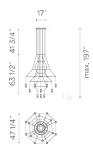

## **WIREFLOW**

Design by Arik Levy.

Reference

0315.

Application

Pendants

Installation type

Surface mounted

Description

Diffuser

Pressed-glass diffuser

Materials

Diffuser: Glass Rods: Steel Body: Aluminum Canopy: Steel

Finish

**0315-04** Black matte lacquer (RAL 9005)

Sketch

**Electrical characteristics** 

20 x LED 4.5W 700mA

A<sup>+</sup>

Total 0.0 W

Led 2700K CRI >80 9805 lm 108 lm/W

**Fixture:** 3933.1 lm 40 lm/W

Driver included: CC - Constant Current 700 mA 120-277V 50/60Hz

Electronic dimming: 0-10V

Optional dimming: DALI or Lutron ECO

Installation and assembly

Please see the installation manual

Light distribution