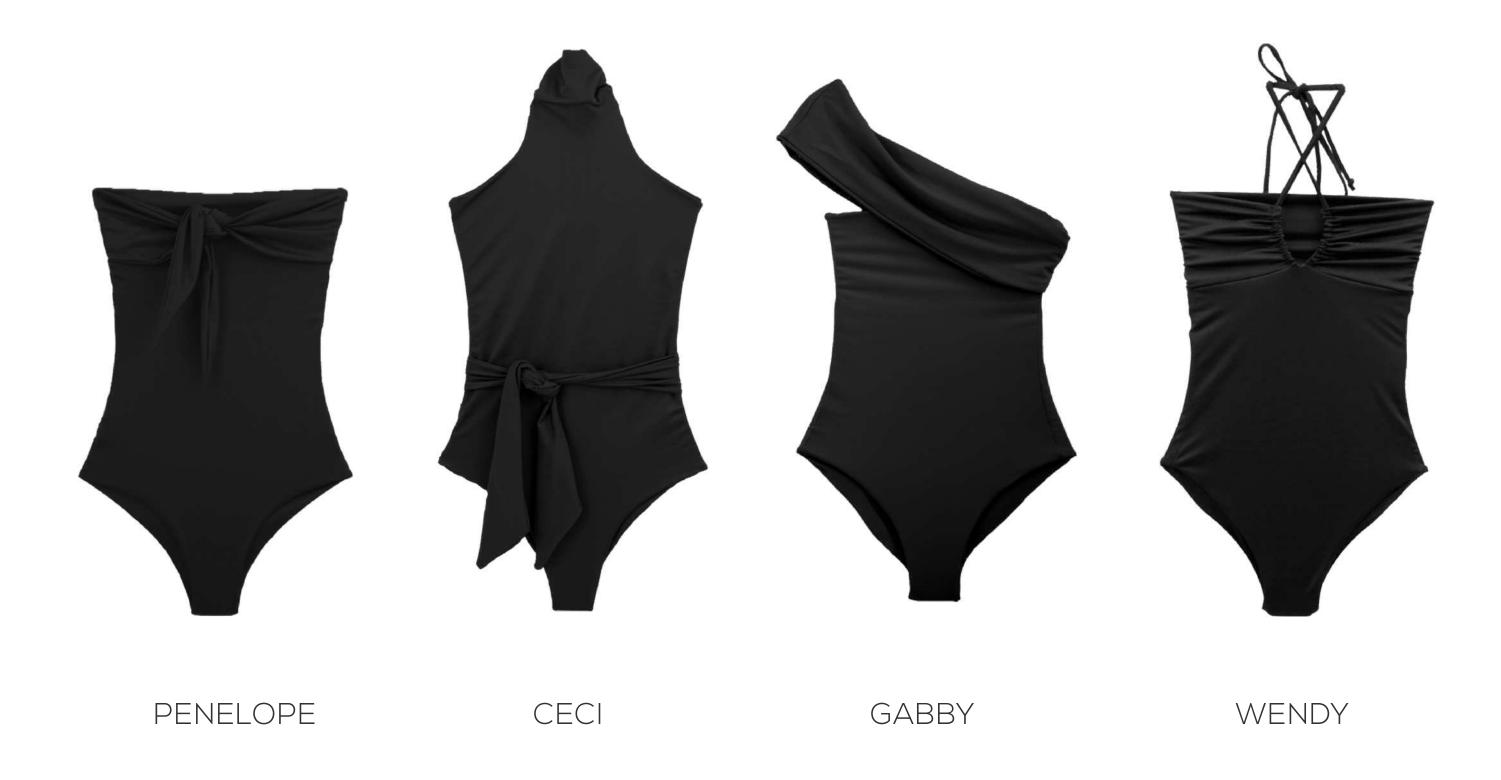

keep it simple and stick to trustworthy solids. We focus on versatility and wearability to offer minimal design with maximum impact. You wear your suit, Siren. Your suit shouldn't wear you.



# BARELY THERE

like your birthday suit, but better.

\*Model is wearing SAND

## DRIFT SAND EARTH









## ANGELA



#### PENELOPE



## STELLA



#### TRIANGLE





DRIFT

#### SIERRA



MOONDUST/SAND





## STELLA



LAGUNA MOONDUST HEAVEN



MOONDUST HEAVEN EARTH

## PENELOPE



HEAVEN

## STRING





#### SIERRA



MOONDUST/SAND





#### GABBY COWLNECK



### PENELOPE



MOONDUST

HEAVEN

## CECI



## WENDY



EARTH MOONDUST SAND DRIFT

## STELLA





#### CECI SKIRT



#### ERIKA ONE PIECE



### ERIKA JACKET





#### THE CAPE



#### WIDE LEG TROUSER



### SARONG





#### ONE PIECES



## TOPS



### BOTTOMS



# SIZING

| SIZE     | SIZE    | IZE WAIST (IN) |           |           | HIPS (IN) |  |
|----------|---------|----------------|-----------|-----------|-----------|--|
| xs       | 0       | 24.6 - 26.5    |           | 32 - 34.5 |           |  |
| s        | 2 - 4   | 27 - 30        | 27 - 30.5 |           | 35 - 37.5 |  |
| м        | 6 - 8   | 6 - 8 31 -33   |           |           | 38-40.5   |  |
| Ľ.       | 10 - 12 | 33.5 - 35.5    |           |           | 41 - 43   |  |
| BAND/CUP | 30      | 32             | 34        | 36        | 38        |  |
| A        | XS      | XS             | S         | Μ         | M/L       |  |
| В        | XS      | XS/S           | S         | Μ         | L         |  |
| С        | XS/S    | S              | Μ         |