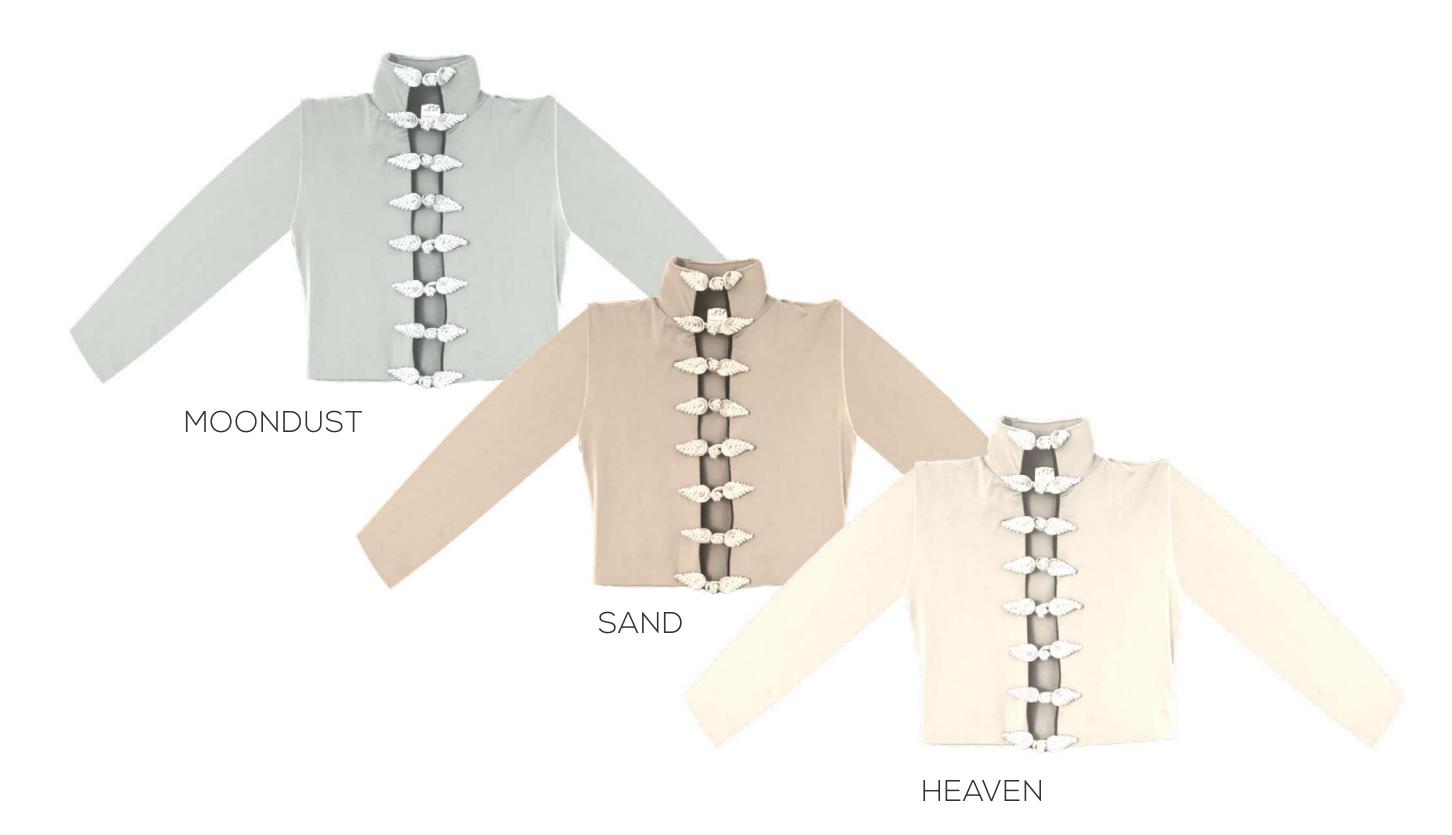

ONDUST

SAND

#### LINEN KINI





## Our design philosophy:

Less is more. We keep it simple and stick to trustworthy solids. We focus on versatility and wearability to offer minimal design with maximum impact. You wear your suit, Siren. Your suit shouldn't wear you.



# BARELY THERE

like your birthday suit, but better.

\*Model is wearing SAND

## DRIFT SAND EARTH









## ANGELA



#### PENELOPE



## STELLA



#### TRIANGLE





DRIFT

#### SIERRA



MOONDUST/SAND





## STELLA



LAGUNA MOONDUST HEAVEN



MOONDUST HEAVEN EARTH

## PENELOPE



HEAVEN

## STRING





#### SIERRA



MOONDUST/SAND





#### GABBY COWLNECK



### PENELOPE



MOONDUST

HEAVEN

## CECI



## WENDY



EARTH MOONDUST SAND DRIFT

## STELLA





#### CECI SKIRT



#### ERIKA ONE PIECE



### ERIKA JACKET





#### THE CAPE



#### WIDE LEG TROUSER



### SARONG





#### ONE PIECES



## TOPS



### BOTTOMS



# SIZING

| SIZE     | SIZE    | IZE WAIST (IN) |           |           | HIPS (IN) |  |
|----------|---------|----------------|-----------|-----------|-----------|--|
| xs       | 0       | 24.6 - 26.5    |           | 32 - 34.5 |           |  |
| s        | 2 - 4   | 27 - 30        | 27 - 30.5 |           | 35 - 37.5 |  |
| м        | 6 - 8   | 6 - 8 31 -33   |           |           | 38-40.5   |  |
| Ľ.       | 10 - 12 | 33.5 - 35.5    |           |           | 41 - 43   |  |
| BAND/CUP | 30      | 32             | 34        | 36        | 38        |  |
| A        | XS      | XS             | S         | Μ         | M/L       |  |
| В        | XS      | XS/S           | S         |