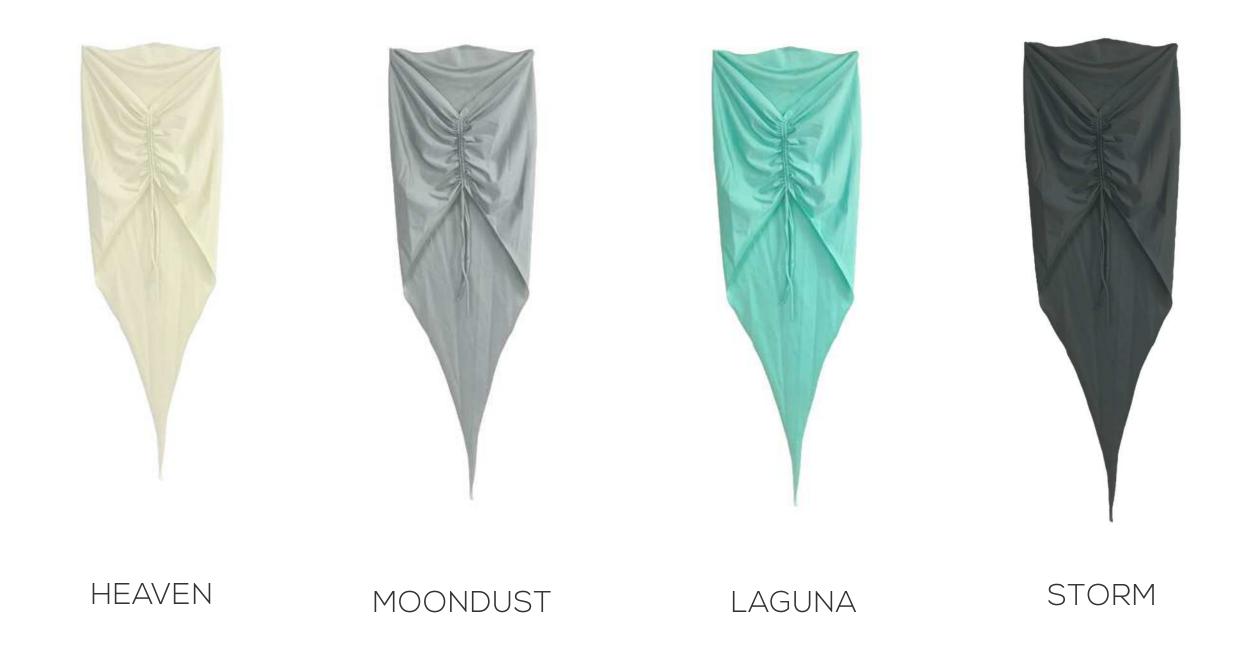

tart somewhere, Siren.

#### ROPE KINI



MOONDUST

SAND

#### LINEN KINI





## Our design philosophy:

Less is more. We keep it simple and stick to trustworthy solids. We focus on versatility and wearability to offer minimal design with maximum impact. You wear your suit, Siren. Your suit shouldn't wear you.



# BARELY THERE

like your birthday suit, but better.

\*Model is wearing SAND

## DRIFT SAND EARTH









## ANGELA



#### PENELOPE



## STELLA



#### TRIANGLE





DRIFT

#### SIERRA



MOONDUST/SAND





## STELLA



LAGUNA MOONDUST HEAVEN



MOONDUST HEAVEN EARTH

## PENELOPE



HEAVEN

## STRING





#### SIERRA



MOONDUST/SAND





#### GABBY COWLNECK



### PENELOPE



MOONDUST

HEAVEN

## CECI



## WENDY



EARTH MOONDUST SAND DRIFT

## STELLA





#### CECI SKIRT



#### ERIKA ONE PIECE



### ERIKA JACKET





#### THE CAPE



#### WIDE LEG TROUSER



### SARONG





#### ONE PIECES



## TOPS



### BOTTOMS



# SIZING

| SIZE     | SIZE    | IZE WAIST (IN) |           |           | HIPS (IN) |  |
|----------|---------|----------------|-----------|-----------|-----------|--|
| xs       | 0       | 24.6 - 26.5    |           | 32 - 34.5 |           |  |
| s        | 2 - 4   | 27 - 30        | 27 - 30.5 |           | 35 - 37.5 |  |
| м        | 6 - 8   | 6 - 8 31 -33   |           |           | 38-40.5   |  |
| Ľ.       | 10 - 12 | 33.5 - 35.5    |           |           | 41 - 43   |  |
| BAND/CUP | 30      | 32             | 34        | 36        | 38        |  |
| A        | XS      | XS             | S         | Μ         | M/L       |  |
| В