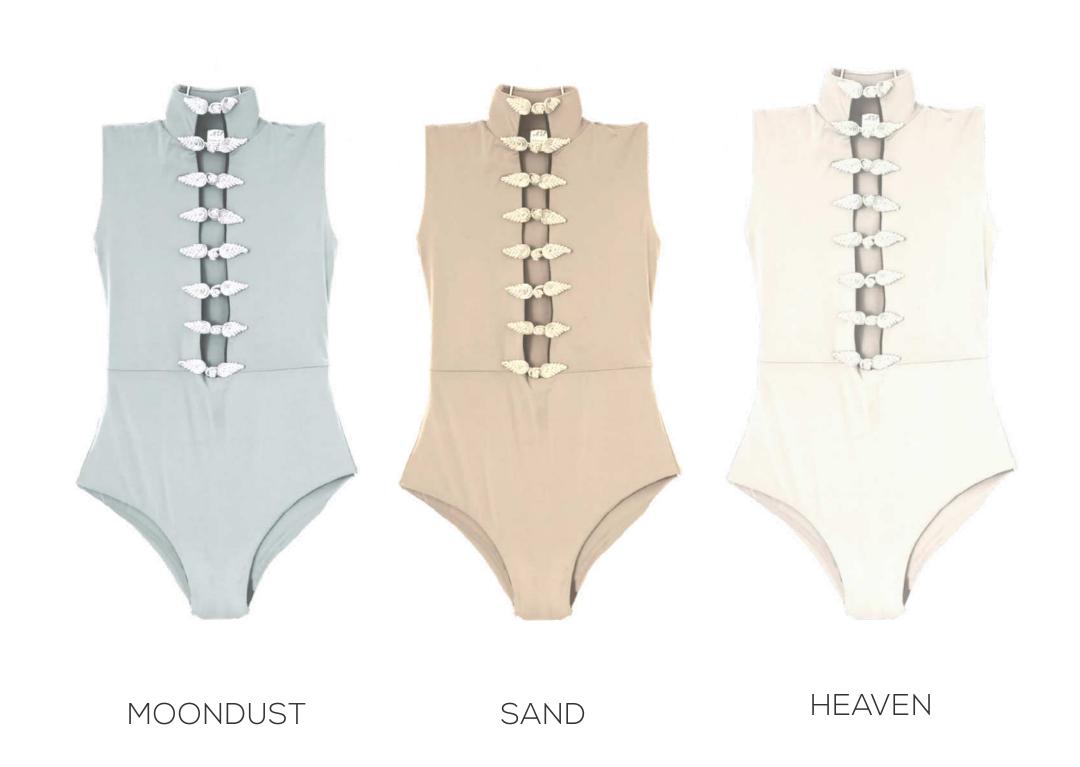

#### ROPE KINI



MOONDUST

SAND

#### LINEN KINI





## Our design philosophy:

Less is more. We keep it simple and stick to trustworthy solids. We focus on versatility and wearability to offer minimal design with maximum impact. You wear your suit, Siren. Your suit shouldn't wear you.



# BARELY THERE

like your birthday suit, but better.

\*Model is wearing SAND

## DRIFT SAND EARTH









## ANGELA



#### PENELOPE



## STELLA



#### TRIANGLE





DRIFT

#### SIERRA



MOONDUST/SAND





## STELLA



LAGUNA MOONDUST HEAVEN



MOONDUST HEAVEN EARTH

## PENELOPE



HEAVEN

## STRING





#### SIERRA



MOONDUST/SAND





#### GABBY COWLNECK



### PENELOPE



MOONDUST

HEAVEN

## CECI



## WENDY



EARTH MOONDUST SAND DRIFT

## STELLA





#### CECI SKIRT



#### ERIKA ONE PIECE



### ERIKA JACKET





#### THE CAPE



#### WIDE LEG TROUSER



### SARONG





#### ONE PIECES



## TOPS



### BOTTOMS



# SIZING

| SIZE     | SIZE    | IZE WAIST (IN) |           |           | HIPS (IN) |  |
|----------|---------|----------------|-----------|-----------|-----------|--|
| xs       | 0       | 24.6 - 26.5    |           | 32 - 34.5 |           |  |
| s        | 2 - 4   | 27 - 30        | 27 - 30.5 |           | 35 - 37.5 |  |
| м        | 6 - 8   | 6 - 8 31 -33   |           |           | 38-40.5   |  |
| Ľ.       | 10 - 12 | 33.5 - 35.5    |           |           | 41 - 43   |  |
| BAND/CUP | 30      | 32             | 34        | 36        | 38        |  |
| A        | XS      | XS             | S         | Μ         | M/L       |  |
| В        | XS      | XS/S