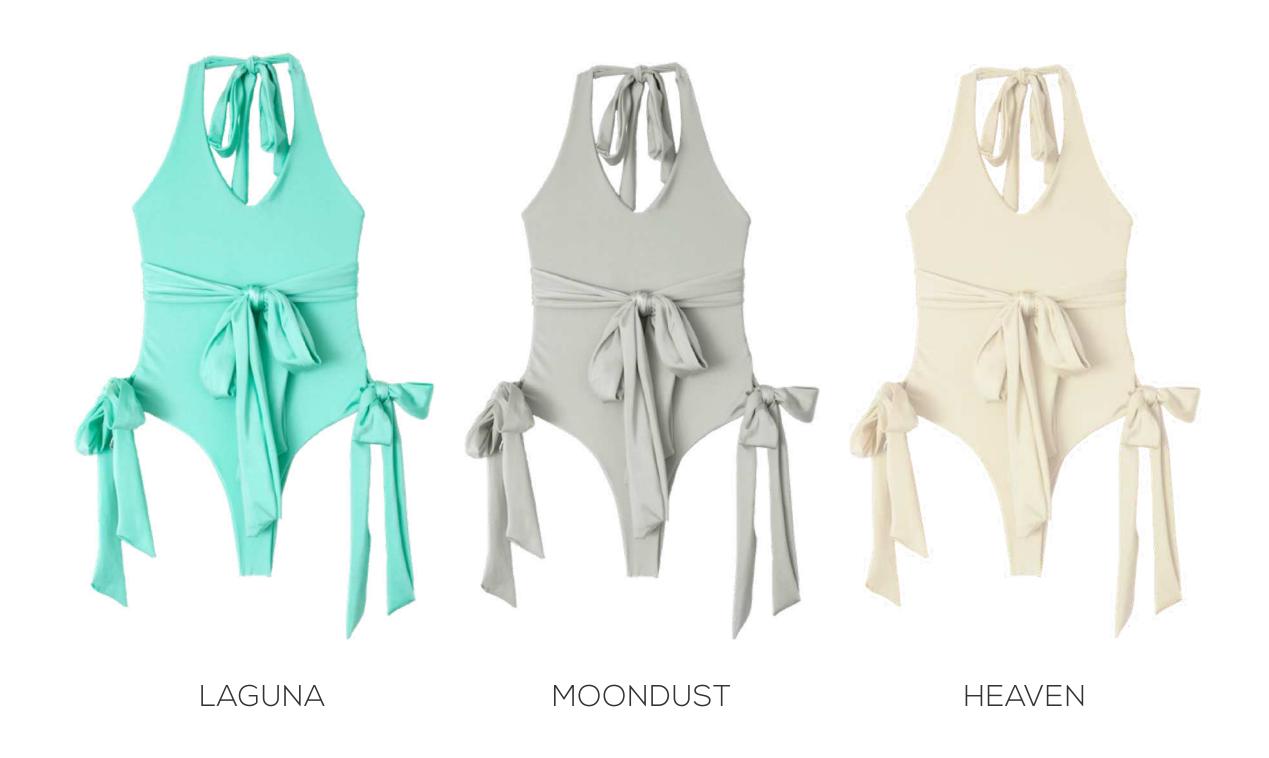

a start.

You gotta start somewhere, Siren.

#### ROPE KINI



MOONDUST

SAND

#### LINEN KINI





## Our design philosophy:

Less is more. We keep it simple and stick to trustworthy solids. We focus on versatility and wearability to offer minimal design with maximum impact. You wear your suit, Siren. Your suit shouldn't wear you.



# BARELY THERE

like your birthday suit, but better.

\*Model is wearing SAND

## DRIFT SAND EARTH









## ANGELA



#### PENELOPE



## STELLA



#### TRIANGLE





DRIFT

#### SIERRA



MOONDUST/SAND





## STELLA



LAGUNA MOONDUST HEAVEN



MOONDUST HEAVEN EARTH

## PENELOPE



HEAVEN

## STRING





#### SIERRA



MOONDUST/SAND





#### GABBY COWLNECK



### PENELOPE



MOONDUST

HEAVEN

## CECI



## WENDY



EARTH MOONDUST SAND DRIFT

## STELLA





#### CECI SKIRT



#### ERIKA ONE PIECE



### ERIKA JACKET





#### THE CAPE



#### WIDE LEG TROUSER



### SARONG





#### ONE PIECES



## TOPS



### BOTTOMS



# SIZING

| SIZE     | SIZE    | IZE WAIST (IN) |           |           | HIPS (IN) |  |
|----------|---------|----------------|-----------|-----------|-----------|--|
| xs       | 0       | 24.6 - 26.5    |           | 32 - 34.5 |           |  |
| s        | 2 - 4   | 27 - 30        | 27 - 30.5 |           | 35 - 37.5 |  |
| м        | 6 - 8   | 6 - 8 31 -33   |           |           | 38-40.5   |  |
| Ľ.       | 10 - 12 | 33.5 - 35.5    |           |           | 41 - 43   |  |
| BAND/CUP | 30      | 32             | 34        | 36        | 38        |  |
| A        | XS      | XS             | S         | Μ         | M