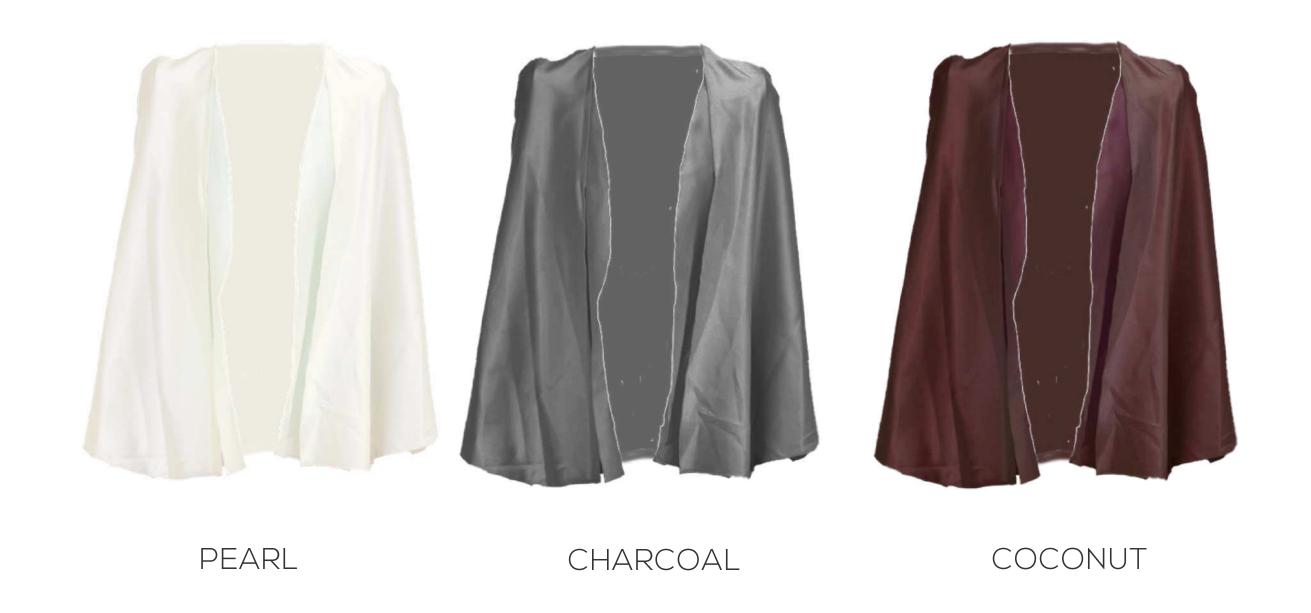

LINEN KINI





## Our design philosophy:

Less is more. We keep it simple and stick to trustworthy solids. We focus on versatility and wearability to offer minimal design with maximum impact. You wear your suit, Siren. Your suit shouldn't wear you.



# BARELY THERE

like your birthday suit, but better.

\*Model is wearing SAND

## DRIFT SAND EARTH









## ANGELA



#### PENELOPE



## STELLA



#### TRIANGLE





DRIFT

#### SIERRA



MOONDUST/SAND





## STELLA



LAGUNA MOONDUST HEAVEN



MOONDUST HEAVEN EARTH

## PENELOPE



HEAVEN

## STRING





#### SIERRA



MOONDUST/SAND





#### GABBY COWLNECK



### PENELOPE



MOONDUST

HEAVEN

## CECI



## WENDY



EARTH MOONDUST SAND DRIFT

## STELLA





#### CECI SKIRT



#### ERIKA ONE PIECE



### ERIKA JACKET





#### THE CAPE



#### WIDE LEG TROUSER



### SARONG





#### ONE PIECES



## TOPS



### BOTTOMS



# SIZING

| SIZE     | SIZE    | IZE WAIST (IN) |           |           | HIPS (IN) |  |
|----------|---------|----------------|-----------|-----------|-----------|--|
| xs       | 0       | 24.6 - 26.5    |           | 32 - 34.5 |           |  |
| s        | 2 - 4   | 27 - 30        | 27 - 30.5 |           | 35 - 37.5 |  |
| м        | 6 - 8   | 6 - 8 31 -33   |           |           | 38-40.5   |  |
| Ľ.       | 10 - 12 | 33.5 - 35.5    |           |           | 41 - 43   |  |
| BAND/CUP | 30      | 32             | 34        | 36        | 38        |  |
| A        | XS      | XS             | S         | Μ         | M/L       |  |
| В        | XS      | XS/S           | S         | Μ         | L