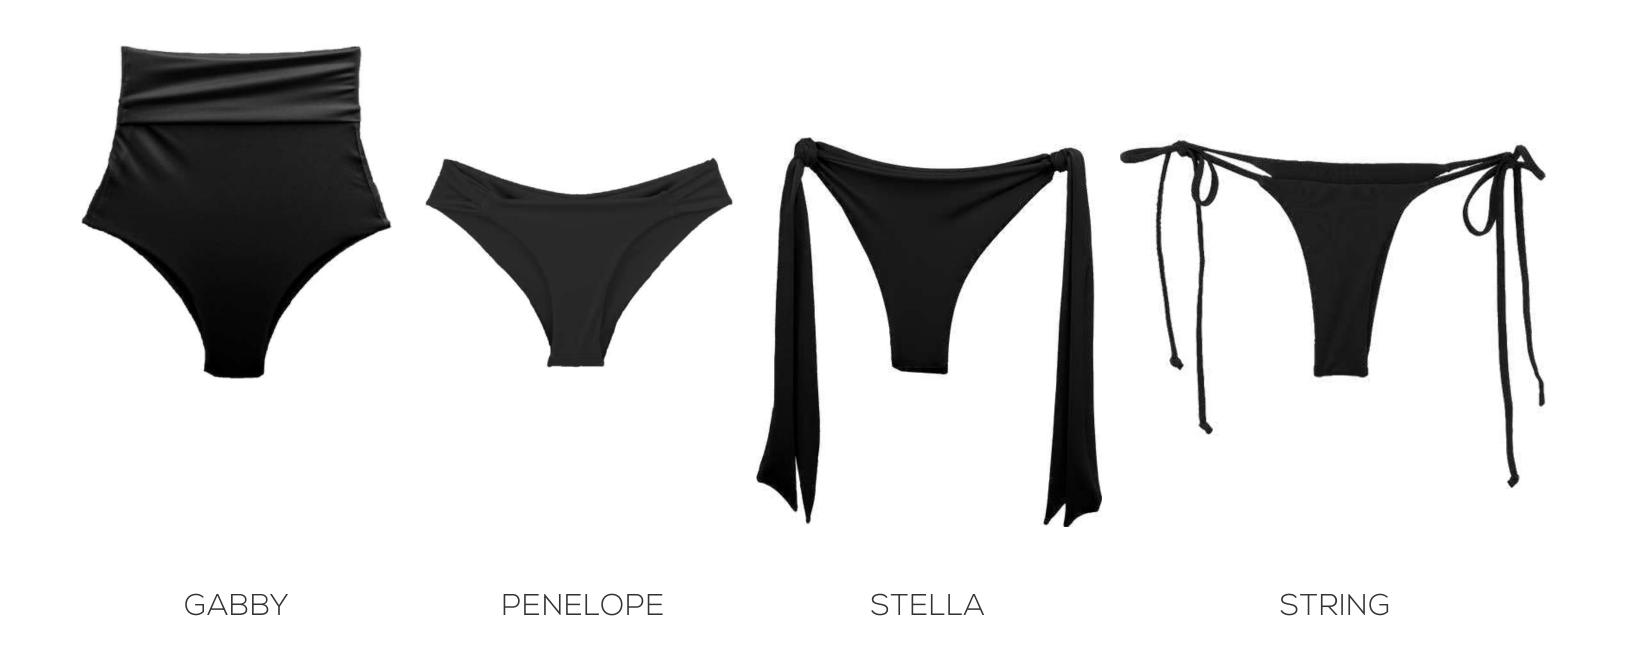

o trustworthy solids. We focus on versatility and wearability to offer minimal design with maximum impact. You wear your suit, Siren. Your suit shouldn't wear you.



# BARELY THERE

like your birthday suit, but better.

\*Model is wearing SAND

## DRIFT SAND EARTH









## ANGELA



#### PENELOPE



## STELLA



#### TRIANGLE





DRIFT

#### SIERRA



MOONDUST/SAND





## STELLA



LAGUNA MOONDUST HEAVEN



MOONDUST HEAVEN EARTH

## PENELOPE



HEAVEN

## STRING





#### SIERRA



MOONDUST/SAND





#### GABBY COWLNECK



### PENELOPE



MOONDUST

HEAVEN

## CECI



## WENDY



EARTH MOONDUST SAND DRIFT

## STELLA





#### CECI SKIRT



#### ERIKA ONE PIECE



### ERIKA JACKET





#### THE CAPE



#### WIDE LEG TROUSER



### SARONG





#### ONE PIECES



## TOPS



### BOTTOMS



# SIZING

| SIZE     | SIZE    | IZE WAIST (IN) |           |           | HIPS (IN) |  |
|----------|---------|----------------|-----------|-----------|-----------|--|
| xs       | 0       | 24.6 - 26.5    |           | 32 - 34.5 |           |  |
| s        | 2 - 4   | 27 - 30        | 27 - 30.5 |           | 35 - 37.5 |  |
| м        | 6 - 8   | 6 - 8 31 -33   |           |           | 38-40.5   |  |
| Ľ.       | 10 - 12 | 33.5 - 35.5    |           |           | 41 - 43   |  |
| BAND/CUP | 30      | 32             | 34        | 36        | 38        |  |
| A        | XS      | XS             | S         | Μ         | M/L       |  |
| В        | XS      | XS/S           | S         | Μ         | L         |  |
| С        | XS/S    | S              | Μ         | Μ         | L/XL      |