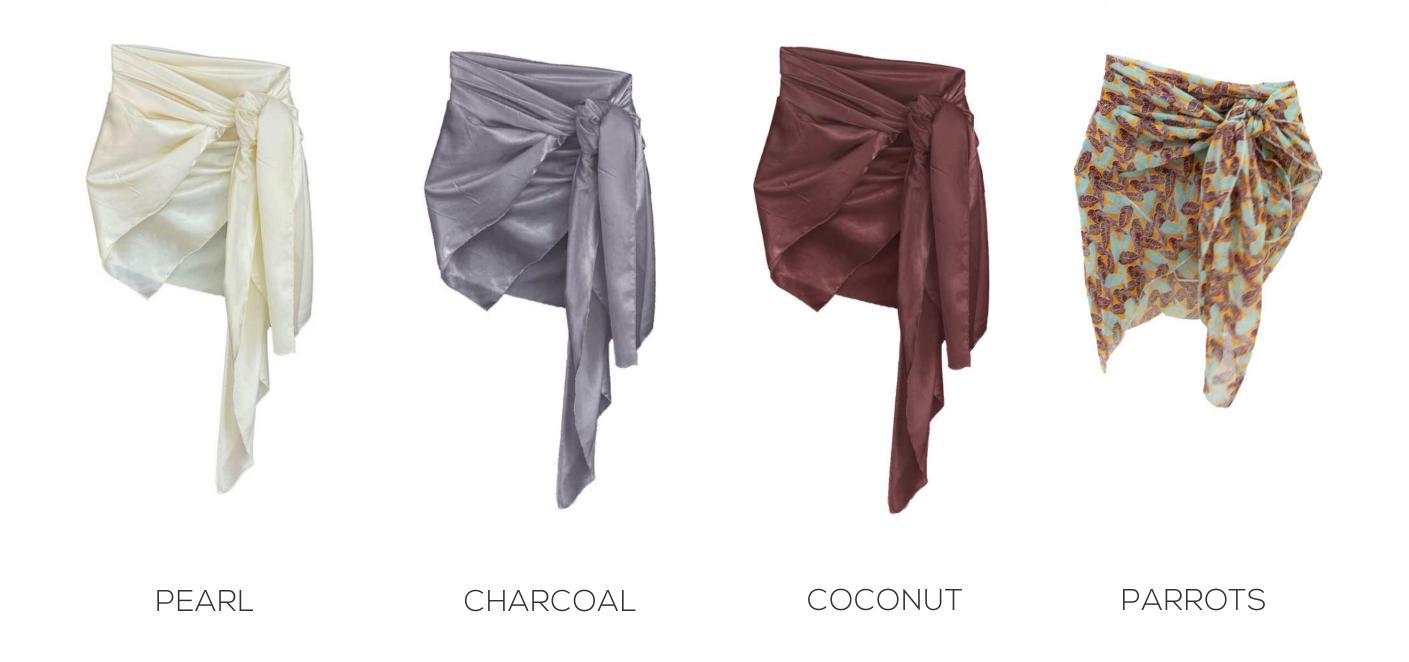

y:

Less is more. We keep it simple and stick to trustworthy solids. We focus on versatility and wearability to offer minimal design with maximum impact. You wear your suit, Siren. Your suit shouldn't wear you.



# BARELY THERE

like your birthday suit, but better.

\*Model is wearing SAND

## DRIFT SAND EARTH









## ANGELA



#### PENELOPE



## STELLA



#### TRIANGLE





DRIFT

#### SIERRA



MOONDUST/SAND





## STELLA



LAGUNA MOONDUST HEAVEN



MOONDUST HEAVEN EARTH

## PENELOPE



HEAVEN

## STRING





#### SIERRA



MOONDUST/SAND





#### GABBY COWLNECK



### PENELOPE



MOONDUST

HEAVEN

## CECI



## WENDY



EARTH MOONDUST SAND DRIFT

## STELLA





#### CECI SKIRT



#### ERIKA ONE PIECE



### ERIKA JACKET





#### THE CAPE



#### WIDE LEG TROUSER



### SARONG





#### ONE PIECES



## TOPS



### BOTTOMS



# SIZING

| SIZE     | SIZE    | IZE WAIST (IN) |           |           | HIPS (IN) |  |
|----------|---------|----------------|-----------|-----------|-----------|--|
| xs       | 0       | 24.6 - 26.5    |           | 32 - 34.5 |           |  |
| s        | 2 - 4   | 27 - 30        | 27 - 30.5 |           | 35 - 37.5 |  |
| м        | 6 - 8   | 6 - 8 31 -33   |           |           | 38-40.5   |  |
| Ľ.       | 10 - 12 | 33.5 - 35.5    |           |           | 41 - 43   |  |
| BAND/CUP | 30      | 32             | 34        | 36        | 38        |  |
| A        | XS      | XS             | S         | Μ         | M/L       |  |
| В        | XS      | XS/S           | S         | Μ         | L         |  |
| С        | XS/S    | S