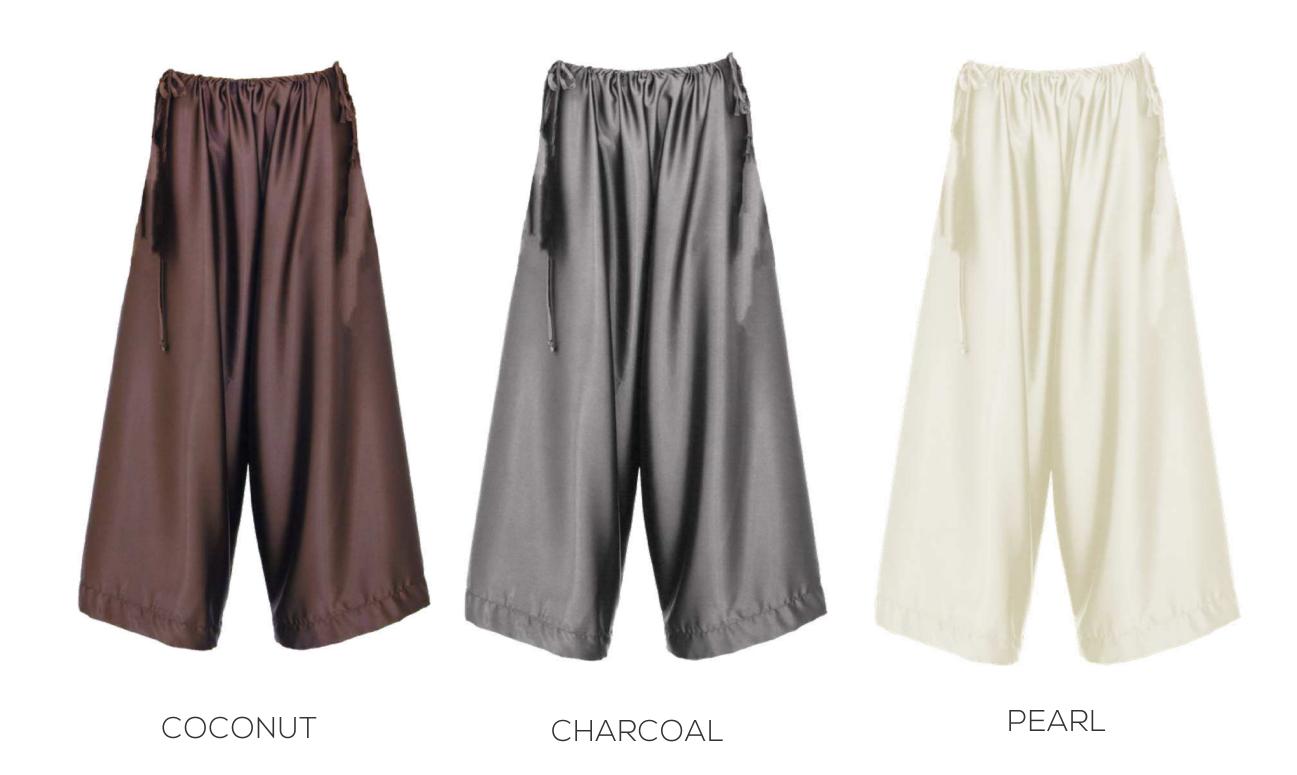

sign philosophy:

Less is more. We keep it simple and stick to trustworthy solids. We focus on versatility and wearability to offer minimal design with maximum impact. You wear your suit, Siren. Your suit shouldn't wear you.



# BARELY THERE

like your birthday suit, but better.

\*Model is wearing SAND

## DRIFT SAND EARTH









## ANGELA



#### PENELOPE



## STELLA



#### TRIANGLE





DRIFT

#### SIERRA



MOONDUST/SAND





## STELLA



LAGUNA MOONDUST HEAVEN



MOONDUST HEAVEN EARTH

## PENELOPE



HEAVEN

## STRING





#### SIERRA



MOONDUST/SAND





#### GABBY COWLNECK



### PENELOPE



MOONDUST

HEAVEN

## CECI



## WENDY



EARTH MOONDUST SAND DRIFT

## STELLA





#### CECI SKIRT



#### ERIKA ONE PIECE



### ERIKA JACKET





#### THE CAPE



#### WIDE LEG TROUSER



### SARONG





#### ONE PIECES



## TOPS



### BOTTOMS



# SIZING

| SIZE     | SIZE    | IZE WAIST (IN) |           |           | HIPS (IN) |  |
|----------|---------|----------------|-----------|-----------|-----------|--|
| xs       | 0       | 24.6 - 26.5    |           | 32 - 34.5 |           |  |
| s        | 2 - 4   | 27 - 30        | 27 - 30.5 |           | 35 - 37.5 |  |
| м        | 6 - 8   | 6 - 8 31 -33   |           |           | 38-40.5   |  |
| Ľ.       | 10 - 12 | 33.5 - 35.5    |           |           | 41 - 43   |  |
| BAND/CUP | 30      | 32             | 34        | 36        | 38        |  |
| A        | XS      | XS             | S         | Μ         | M/L       |  |
| В        | XS      | XS/S           | S         | Μ         | L         |  |
| С        | XS/