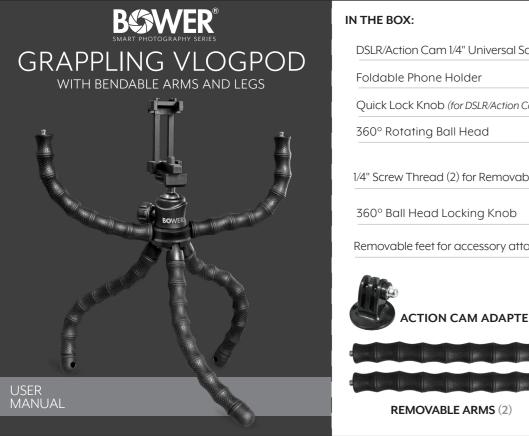

#### SPECIFICATION

Weight: 1.2 lb (555 a) Max Load Capacity: 5.5 lb (2.5 kg) Height (open position): Height (closed position): Width (open position): Width (closed position): Foot Diameter: Phone Holder (max opening): 3.2"