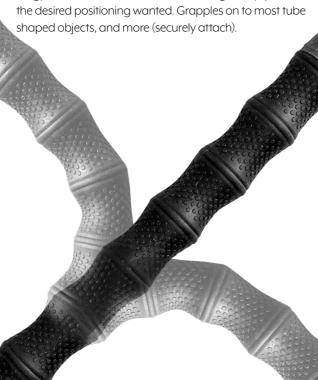

## **HOW TO USE (Bending/Grappling)**

Vlogpod features bendable arms and legs. Simply bend to shaped objects, and more (securely attach).