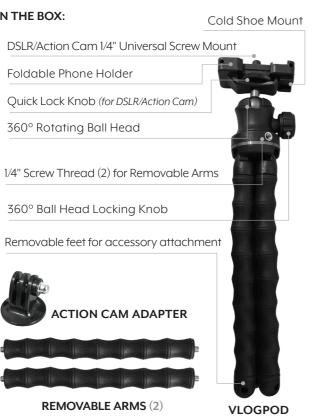

# INSTALLATION Step 1 Spread apart Vlogpod legs and set on top of a flat surface. Pull out Phone Holder clamp and lift up Phone Holder. NOTE: Phone Holder Clamp must be in

## INSTALLATION

Step 2 Lift up spring loaded clamp, and insert smartphone.

### INSTALLATION

Step 4

Srcrew in accessories (LED Light/Mic sold separately) into

#### Make sure the Foldable Phone Holder is in closed position (see below diagram). Tighten lock knob firmly, do not over tighten. Position DSLR camera above screw and turn Quick

INSTALLATION (DSLR Camera/Compact Camera)

#### INSTALLATION (Acion Camera)

Affix Your action cam in to the Action Cam Adapter. Make sure Phone Holder is in closed position (see below diagram). Tighten lock knob firmly, do not over tighten. Position the mounted action camera above screw and turn Quick Lock Knob to screw in.

Step 3

Insert Removable Arms

into Vlogpod (optional). Screw in until tight. Do

not over tighten, should feel firmly screwed in. NOTE: Removable feet can be unscrewed for

additional accessory

attachment.

opened first (as shown

above) to open the

Phone Holder.

- · Bendable arms/legs with high quality 360° Rotating Ball Head and compact design. · Bends and wraps around objects and functions as a hand
- · Bendable arms with 1/4" universal screw thread allows for attachment of a multitude of video/photo accessories.
- · Great for vlogging, live videos, video chats, social media, live
- Compatible with smartphones, action cameras, compact cameras, and small DSLR cameras.