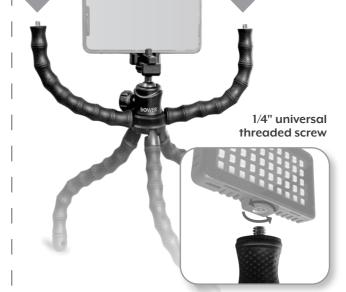

### INSTALLATION

Step 4

Srcrew in accessories (LED Light/Mic sold separately) into

## **HOW TO USE (Bending/Grappling)**

Vlogpod features bendable arms and legs. Simply bend to shaped objects, and more (securely attach).

above) to open the

Phone Holder.

- · Bendable arms/legs with high quality 360° Rotating Ball Head and compact design. · Bends and wraps around objects and functions as a hand
- · Bendable arms with 1/4" universal screw thread allows for attachment of a multitude of video/photo accessories.
- · Great for vlogging, live videos, video chats, social media, live
- Compatible with smartphones, action cameras, compact cameras, and small DSLR cameras.