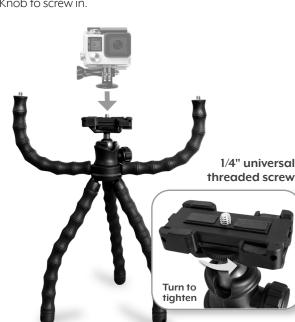

#### INSTALLATION (Acion Camera)

Affix Your action cam in to the Action Cam Adapter. Make sure Phone Holder is in closed position (see below diagram). Tighten lock knob firmly, do not over tighten. Position the mounted action camera above screw and turn Quick Lock Knob to screw in.