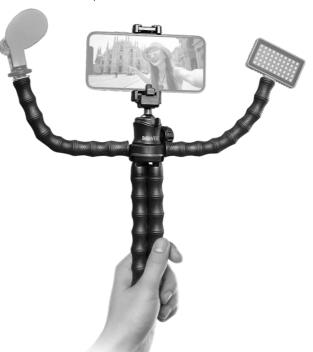

#### **HOW TO USE (Hand-held Stabilizer)**

Keep legs in closed position and hold firmly. Can be used with or without Removable Arms. Works with smartphones, small DSLR's, compact cameras, and action cameras.

above) to open the

Phone Holder.

- · Bendable arms/legs with high quality 360° Rotating Ball Head and compact design. · Bends and wraps around objects and functions as a hand
- · Bendable arms with 1/4" universal screw thread allows for attachment of a multitude of video/photo accessories.
- · Great for vlogging, live videos, video chats, social media, live
- Compatible with smartphones, action cameras, compact cameras, and small DSLR cameras.