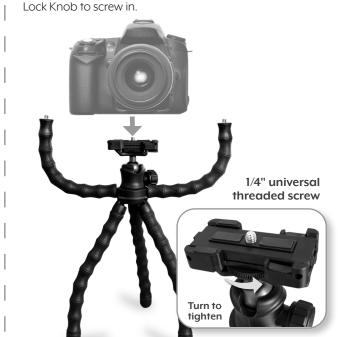

#### Make sure the Foldable Phone Holder is in closed position (see below diagram). Tighten lock knob firmly, do not over tighten. Position DSLR camera above screw and turn Quick

INSTALLATION (DSLR Camera/Compact Camera)

#### SPECIFICATION

Weight: 1.2 lb (555 a) Max Load Capacity: 5.5 lb (2.5 kg) Height (open position): Height (closed position): Width (open position): Width (closed position): Foot Diameter: Phone Holder (max opening): 3.2"