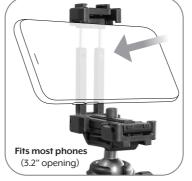

## INSTALLATION

Step 2 Lift up spring loaded clamp, and insert smartphone.

#### SPECIFICATION

Weight: 1.2 lb (555 a) Max Load Capacity: 5.5 lb (2.5 kg) Height (open position): Height (closed position): Width (open position): Width (closed position): Foot Diameter: Phone Holder (max opening): 3.2"