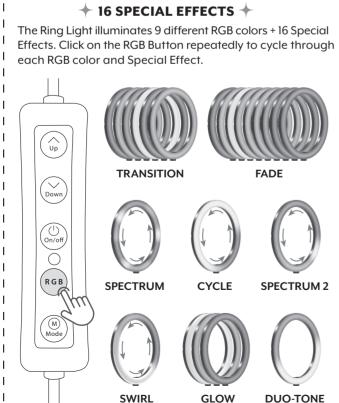

securely attaches to. Clamp opens up to 2.5".

· 6" RGB Ring Light: Choose from nine different RGB colors,

sixteen Special Effects and twelve levels of brightness

· Includes White Light Modes: Warm, Natural, and White