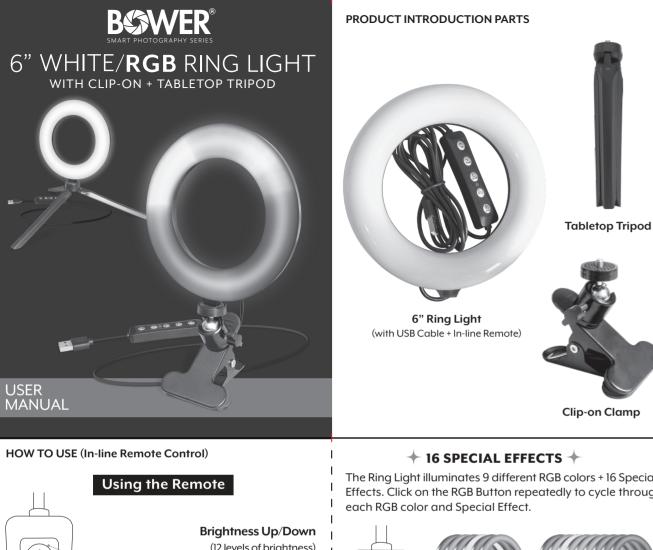

## | STEP 1: | edge, | Spread out legs of the Tabletop Tripod and set on top of a flat surface. Attach Ring Light to Tabletop Tripod by screwing in (clockwise direction). Do not over tighten.

**HOW TO SET UP (Tabletop Tripod)** 