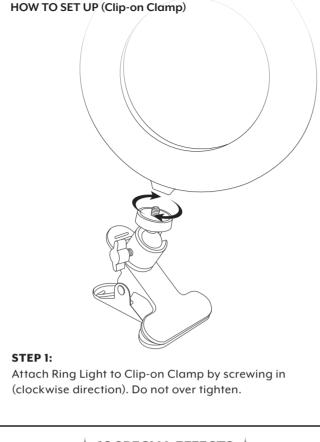

Shown connecting to back of computer

monitor

I selected will cause the effect to change speed, change color, or

change brightness depending on the particular effect selected.

Includes Clip-on Clamp and Tabletop Tripod for versatile use
 Includes In-line Remote for easy control of lighting
 No batteries required: USB powered. Simply plug into a USB port (Computer/Laptop, Wall Charger, Portable Power Bank) to begin using
 Great for Vlogging, Live Videos, Video Chats, Social Media, Live Streaming, and more

securely attaches to. Clamp opens up to 2.5".

· 6" RGB Ring Light: Choose from nine different RGB colors,

sixteen Special Effects and twelve levels of brightness

· Includes White Light Modes: Warm, Natural, and White