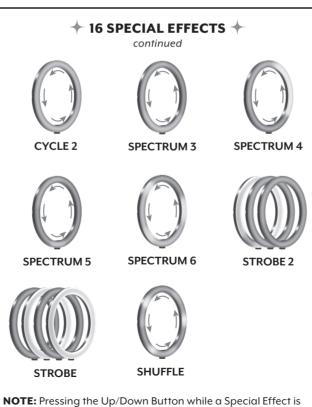

securely attaches to. Clamp opens up to 2.5".

· 6" RGB Ring Light: Choose from nine different RGB colors,

sixteen Special Effects and twelve levels of brightness

· Includes White Light Modes: Warm, Natural, and White