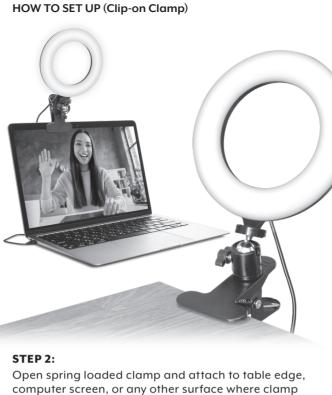

Shown connecting to back of computer

monitor

I selected will cause the effect to change speed, change color, or

change brightness depending on the particular effect selected.

Includes Clip-on Clamp and Tabletop Tripod for versatile use
 Includes In-line Remote for easy control of lighting
 No batteries required: USB powered. Simply plug into a USB port (Computer/Laptop, Wall Charger, Portable Power Bank) to begin using
 Great for Vlogging, Live Videos, Video Chats, Social Media, Live Streaming, and more

securely attaches to. Clamp opens up to 2.5".

· 6" RGB Ring Light: Choose from nine different RGB colors,

sixteen Special Effects and twelve levels of brightness

· Includes White Light Modes: Warm, Natural, and White