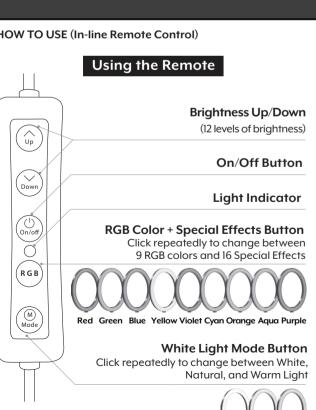

**HOW TO USE** 

Connect USB cable from the Ring Light to a USB port, such as on a Computer/Laptop, USB Wall Charger, or Portable Power Bank. A light will appear on the interface of the remote to indicate that you are connected. Press power button ON/OFF on the remote to turn on the Ring Light.

Shown connecting to back of computer

monitor

I selected will cause the effect to change speed, change color, or

change brightness depending on the particular effect selected.

Includes Clip-on Clamp and Tabletop Tripod for versatile use
 Includes In-line Remote for easy control of lighting
 No batteries required: USB powered. Simply plug into a USB port (Computer/Laptop, Wall Charger, Portable Power Bank) to begin using
 Great for Vlogging, Live Videos, Video Chats, Social Media, Live Streaming, and more

securely attaches to. Clamp opens up to 2.5".

· 6" RGB Ring Light: Choose from nine different RGB colors,

sixteen Special Effects and twelve levels of brightness

· Includes White Light Modes: Warm, Natural, and White