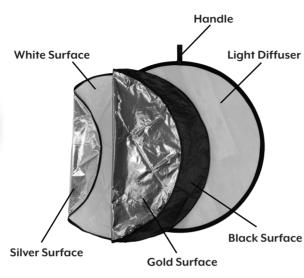

#### **FEATURES** (continued):

For blocking out unwanted light

GOLD SURFACE WHITE SU.
For warm glowing For even, neut bounce

without shadow

For even, neutral-colored bounce light

SILVER SURFACE
For contrast and
to increase highlights