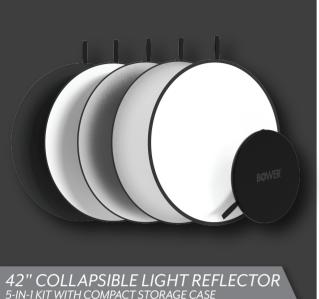

#### IN THE BOX:

- · Collapsible Light Reflector
- · Removable 2-Sided Slip Cover
- Storage Case