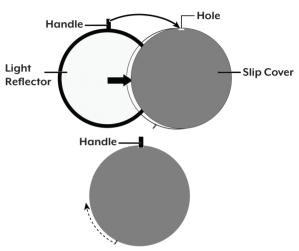

#### ATTACHING THE 2-SIDED SLIP COVER:

### NOTE: You can use the light reflector alone or with the 2-sided slip cover.

- · Unfold the 2-sided slip cover.
- Turn the cover inside out to choose between the different colored surfaces.
- Place the light reflector into the slip cover, passing the handle through the hole in the slip cover
- · Hold the handle in place while you zip up the slip cover.