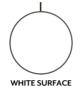

#### **FEATURES** (continued):

For blocking out unwanted light

GOLD SURFACE WHITE SU.
For warm glowing For even, neut bounce

without shadow

For even, neutral-colored bounce light

SILVER SURFACE
For contrast and
to increase highlights