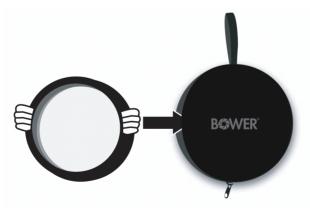

STORAGE CASE

Easily store and bring
your reflector on-the-go

**HOW TO USE:** 

## CAUTION! The light reflector opens quickly when twisting open, please hold it away from your face.

- Remove the collapsed light reflector from the storage case
- Twist open the light reflector
- Hold the light reflector by the edges, away from your subject to achieve the results you want.