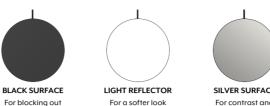

#### **FEATURES** (continued):

For blocking out unwanted light

GOLD SURFACE WHITE SU.
For warm glowing For even, neut bounce

without shadow

For even, neutral-colored bounce light

SILVER SURFACE
For contrast and
to increase highlights