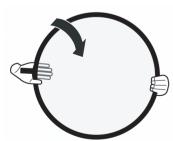

## NOTE: To maximize product life, remove the slip cover before folding and placing into storage case

 Hold the reflector on opposite sides with one hand facing up, and the other hand facing down

Twist the reflector so that it forms a figure-eight

#### **FEATURES:**

• Continue twisting until the two sides pass in front of one another and they are stacked. Then insert the reflector into the storage case. Keep the case zipped when the reflector is inside.