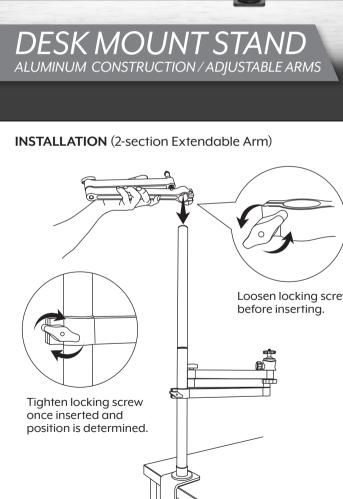

Loosen the locking screw on the 3-section arm and insert into the center column. Tighten locking screw once desired position firmly attached, do not over tighten. is determined. Tighten firmly, but do not over tighten.

the center column. Tighten locking screw once desired position

is determined. Tighten firmly, but do not over tighten.

Once the 1/4 in. Mount adapter is removed, screw it into the 1/4 in. screw thread on your device. Screw in firmly, but do not over tighten. Once the 1/4 in. Mount adapter is securely attached to your device, attach it to the the arm by inserting inside the socket and turning the locking screw to securely attach.