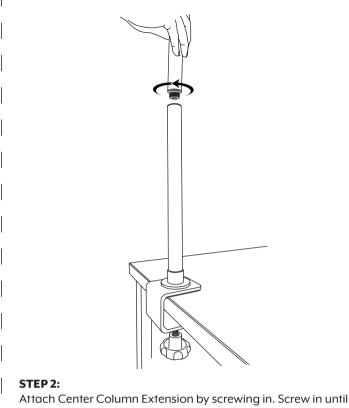

· 2-section Arm Weight: 1 lb. (467 g)

· 3-section Arm Weight: 1.3 lb. (602 g)

maximum, 12 in. (30cm) minimum

3.4 in. (8.6cm) depth

• Product Weight: 4lb (1858 g)

**INSTALLATION** (Center Column with Desk Mount)

Loosen the locking screw on the 3-section arm and insert into the center column. Tighten locking screw once desired position firmly attached, do not over tighten. is determined. Tighten firmly, but do not over tighten.