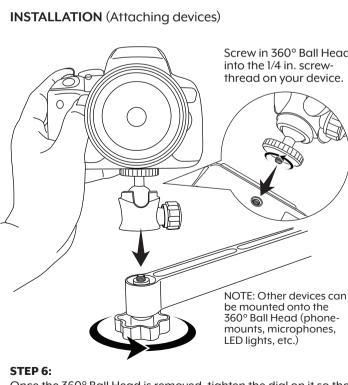

the center column. Tighten locking screw once desired position

is determined. Tighten firmly, but do not over tighten.

Once the 1/4 in. Mount adapter is removed, screw it into the 1/4 in. screw thread on your device. Screw in firmly, but do not over tighten. Once the 1/4 in. Mount adapter is securely attached to your device, attach it to the the arm by inserting inside the socket and turning the locking screw to securely attach.