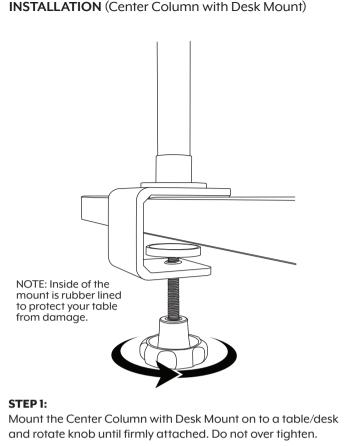

· 2-section Arm Weight: 1 lb. (467 g)

· 3-section Arm Weight: 1.3 lb. (602 g)

maximum, 12 in. (30cm) minimum

3.4 in. (8.6cm) depth

• Product Weight: 4lb (1858 g)

**INSTALLATION** (Center Column with Desk Mount)