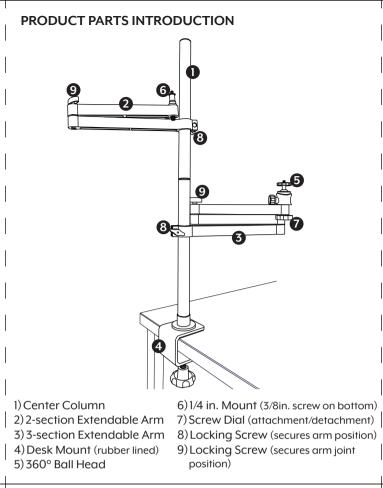

Loosen the locking screw on the 3-section arm and insert into the center column. Tighten locking screw once desired position firmly attached, do not over tighten. is determined. Tighten firmly, but do not over tighten.

the center column. Tighten locking screw once desired position

is determined. Tighten firmly, but do not over tighten.

Once the 1/4 in. Mount adapter is removed, screw it into the 1/4 in. screw thread on your device. Screw in firmly, but do not over tighten. Once the 1/4 in. Mount adapter is securely attached to your device, attach it to the the arm by inserting inside the socket and turning the locking screw to securely attach.

**INSTALLATION** (3-section Extendable Arm)

Loosen locking screw

before inserting.

The S. Bower Inc.™ Limited Warranty is a voluntary manufacturer's warranty provided to the consumer. This warranty provides rights separate to rights provided by consumer law, including but not limited to those relating to non-conforming goods. S. Bower Inc.™ One-Year Limited Warranty benefits are in addition to, and not instead of, rights provided by consumer law and it does not exclude. limit or suspend a buyer's rights arising from consumer law. Consumers have the right to choose whether to claim service under the S. Bower Inc.™ One-Year Limited Warranty or under their consumer law rights.
The S. Bower Inc.™ One-Year Limited Warranty terms and conditions shall not apply to consumer law claims, contact your local consumer organization Please note: All claims made under the S. Bower Inc.™ One-Year Limited Warranty will be governed by the terms set out in this warranty documen S. Bower Inc.™ warrants to the product owner that this product will be fre against defects in materials and workmanship for a period of ONE (1) YEAR from the date of original retail purchase when used in accordance with S. Bower Inc.<sup>TM</sup> 's user manual. Under this warranty, you will be able to send your claims and defective product to S. Bower Inc.<sup>TM</sup>, via freight prepaid, along with proof of purchase, and will be repaired or replaced, based on S. Bower Inc.<sup>TM</sup> sole discretion. Repair and/or replacement may be made with new or refurbished product components at S. Bower Inc.™ sole discretion. This limited warranty does not cover failures due to abuse, accidental damage or when repairs have been made or attempted by anyone other than S. Bower Inc.TM personnel. A defective product meeting the warranty conditions set forth herein will be replaced or repaired at no charge in either of two ways: The first, which will result in exchanges only, is to return the product to the retailer from whom it was purchased (provided that the store is a participating retailer). Returns should be made within the time period of the retailer's policy for exchanges Proof of purchase may be required. Please check