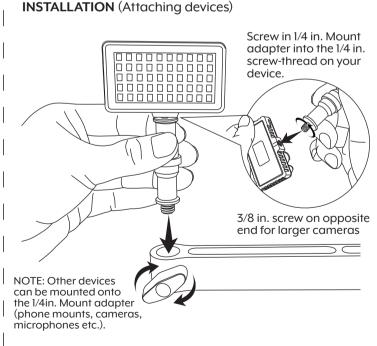

the center column. Tighten locking screw once desired position

is determined. Tighten firmly, but do not over tighten.

Once the 1/4 in. Mount adapter is removed, screw it into the 1/4 in. screw thread on your device. Screw in firmly, but do not over tighten. Once the 1/4 in. Mount adapter is securely attached to your device, attach it to the the arm by inserting inside the socket and turning the locking screw to securely attach.