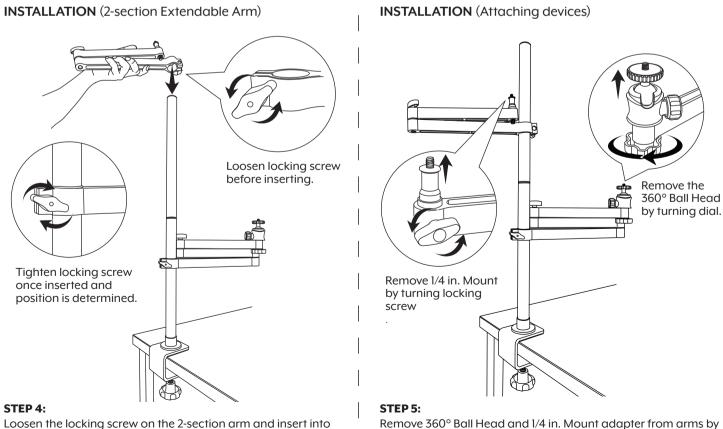

Loosen the locking screw on the 3-section arm and insert into the center column. Tighten locking screw once desired position firmly attached, do not over tighten. is determined. Tighten firmly, but do not over tighten.

the center column. Tighten locking screw once desired position

is determined. Tighten firmly, but do not over tighten.

Once the 1/4 in. Mount adapter is removed, screw it into the 1/4 in. screw thread on your device. Screw in firmly, but do not over tighten. Once the 1/4 in. Mount adapter is securely attached to your device, attach it to the the arm by inserting inside the socket and turning the locking screw to securely attach.