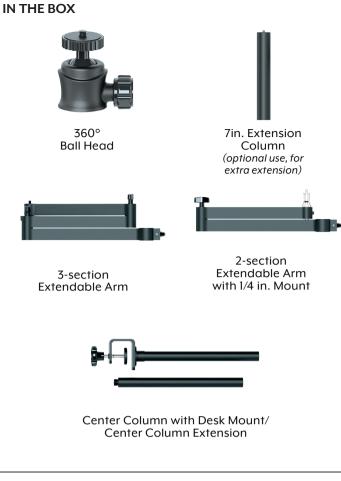

• 3-section Arm Weight Capacity: 3.3 lb. (1.5 kg) maximum

• 2-section Arm Weight Capacity: 6.6 lb. (3 kg) maximum

· Height: 27.7 in. (70cm) center column height

Specification:

Material: Aluminum

· Clamp Height: 2.8 in. . (71mm)

· 2-section Arm Weight: 1 lb. (467 g)

· 3-section Arm Weight: 1.3 lb. (602 g)

maximum, 12 in. (30cm) minimum

3.4 in. (8.6cm) depth

• Product Weight: 4lb (1858 g)

**INSTALLATION** (Center Column with Desk Mount)