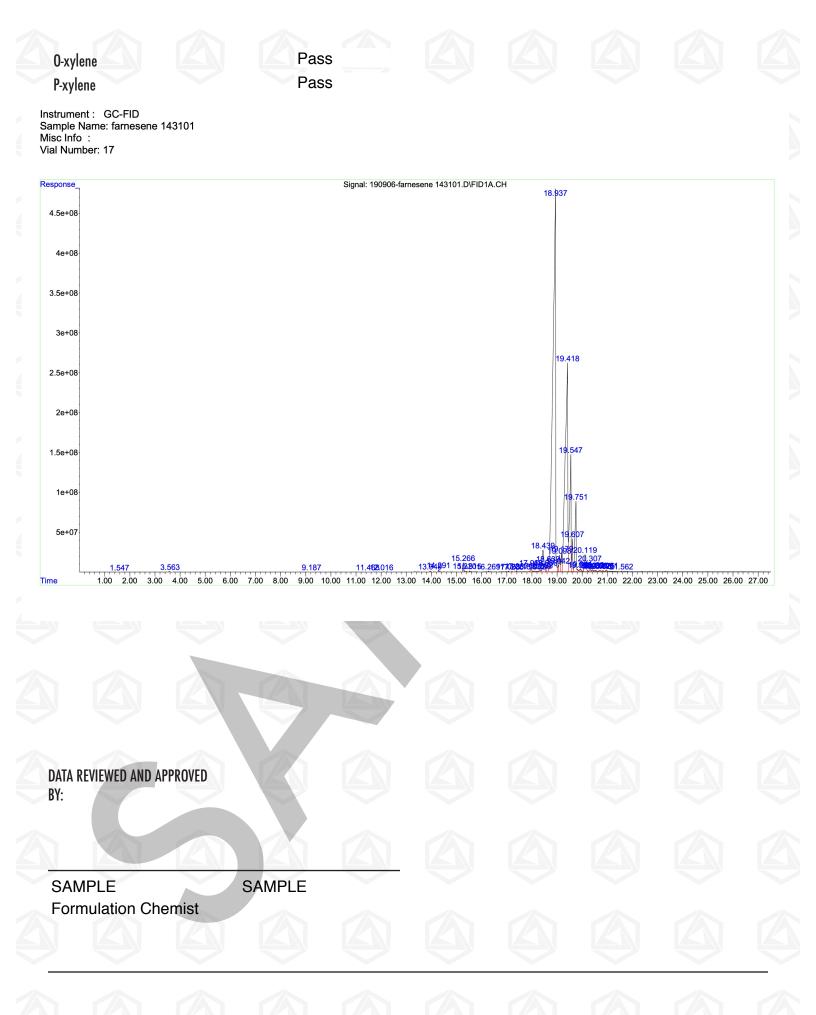

| Specific Gravity @ 25 °C | Specification | Result |
|--------------------------|---------------|--------|
| Pass                     | 0.82-0.86     | 0.84   |

| Gas Chromatograph | Residua | l Solvent Analysis | Result |      |
|-------------------|---------|--------------------|--------|------|
| >90% purity       | Pass    |                    | Pass   |      |
|                   |         |                    |        |      |
| Acetone           | Pass    | Hexane             |        | Pass |
| Acetonitrile      | Pass    | Isopropyl Alcohol  |        | Pass |
| Benzene           | Pass    | Methanol           |        | Pass |
| Butane            | Pass    | Methylene Chloride |        | Pass |
| Ethanol           | Pass    | Pentane            |        | Pass |
| Ethyl Acetate     | Pass    | Propane            |        | Pass |
| Ethyl Ether       | Pass    | Toluene            |        | Pass |
| Heptane           | Pass    | M-xylene           |        | Pass |