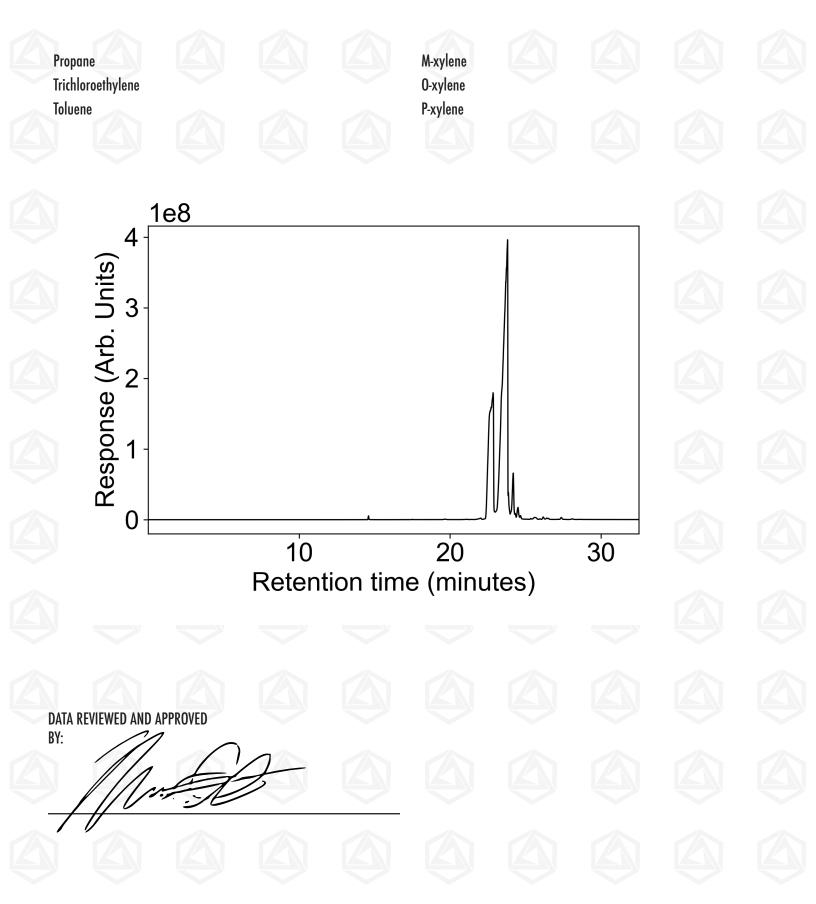

www.abstraxtech.com | info@abstraxlabs.com | 15550 Rockfield Blvd, Suite B120 | Irvine, CA 92618

TECH

ТΜ

|                                                                                                                                                                                                       | Certificate of Analysis                                                                                                                                                                                         |                                                                                            |                                                                                          |                                                                                             |
|-------------------------------------------------------------------------------------------------------------------------------------------------------------------------------------------------------|-----------------------------------------------------------------------------------------------------------------------------------------------------------------------------------------------------------------|--------------------------------------------------------------------------------------------|------------------------------------------------------------------------------------------|---------------------------------------------------------------------------------------------|
|                                                                                                                                                                                                       | Name:<br>Matrix:<br>Lot #:<br>Product #:                                                                                                                                                                        | Expi                                                                                       | ufacture Date:<br>ration Date:<br>rall Result:                                           |                                                                                             |
| Test                                                                                                                                                                                                  | Specification                                                                                                                                                                                                   | on                                                                                         | Re                                                                                       | sult                                                                                        |
| Appearance                                                                                                                                                                                            |                                                                                                                                                                                                                 |                                                                                            |                                                                                          |                                                                                             |
| ordance with ASTM E 542 and NIST Pro<br>rd. Thermometers and temperature probes<br>pared according to master documents that                                                                           | tolerance requirements of ASTM E 288 and 1<br>cedure NBSIR 74-461. Balances are calibrated<br>s are calibrated before first use and recalibrated<br>at assure manufacture according to validated<br>Specificati | l regularly with weights cert<br>ed regularly with a thermom<br>methods. Batch records doc | ified traceable to the NI<br>neter traceable to NIST s<br>ument raw material trac        | IST national mass stan-<br>standards. All products ar                                       |
| ordance with ASTM E 542 and NIST Prod<br>d. Thermometers and temperature probes<br>pared according to master documents that<br>ing history for each lot manufactured.<br>Specific Gravity @ 25 °C     | cedure NBSIR 74-461. Balances are calibrated<br>s are calibrated before first use and recalibrate<br>at assure manufacture according to validated<br>Specificati                                                | d regularly with weights cert<br>ed regularly with a thermom<br>methods. Batch records doc | ified traceable to the NI<br>neter traceable to NIST s<br>ument raw material trac<br>Re: | IST national mass stan-<br>standards. All products ar<br>ceability and production a<br>sult |
| ordance with ASTM E 542 and NIST Prod<br>d. Thermometers and temperature probes<br>pared according to master documents that<br>ing history for each lot manufactured.                                 | cedure NBSIR 74-461. Balances are calibrated<br>s are calibrated before first use and recalibrate<br>at assure manufacture according to validated                                                               | d regularly with weights cert<br>ed regularly with a thermom<br>methods. Batch records doc | ified traceable to the NI<br>neter traceable to NIST s<br>ument raw material trac<br>Re: | IST national mass stan-<br>standards. All products ar<br>ceability and production a         |
| cordance with ASTM E 542 and NIST Proo<br>rd. Thermometers and temperature probes<br>epared according to master documents that<br>ting history for each lot manufactured.<br>Specific Gravity @ 25 °C | cedure NBSIR 74-461. Balances are calibrated<br>s are calibrated before first use and recalibrate<br>at assure manufacture according to validated<br>Specificati<br>Residual Solvent                            | d regularly with weights cert<br>ed regularly with a thermom<br>methods. Batch records doc | ified traceable to the NI<br>neter traceable to NIST s<br>ument raw material trac<br>Re: | IST national mass stan-<br>standards. All products ar<br>ceability and production a<br>sult |