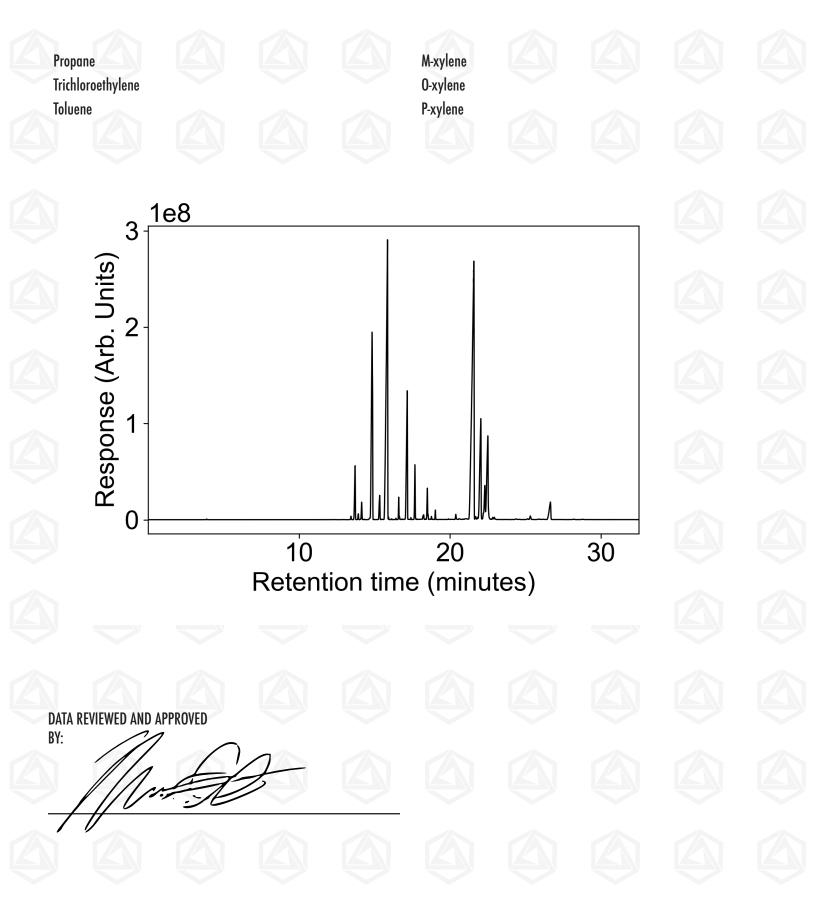

www.abstraxtech.com | info@abstraxlabs.com | 15550 Rockfield Blvd, Suite B120 | Irvine, CA 92618

TECH

ТΜ

|                                                                                                                                                                                                       | Certificate of Analysis                                                                                                                                                                                         |                                                                                            |                                                                                          |                                                                                             |
|-------------------------------------------------------------------------------------------------------------------------------------------------------------------------------------------------------|-----------------------------------------------------------------------------------------------------------------------------------------------------------------------------------------------------------------|--------------------------------------------------------------------------------------------|------------------------------------------------------------------------------------------|---------------------------------------------------------------------------------------------|
|                                                                                                                                                                                                       | Name:<br>Matrix:<br>Lot #:<br>Product #:                                                                                                                                                                        | Expi                                                                                       | ufacture Date:<br>ration Date:<br>rall Result:                                           |                                                                                             |
| Test                                                                                                                                                                                                  | Specification                                                                                                                                                                                                   | on                                                                                         | Re                                                                                       | sult                                                                                        |
| Appearance                                                                                                                                                                                            |                                                                                                                                                                                                                 |                                                                                            |                                                                                          |                                                                                             |
| ordance with ASTM E 542 and NIST Pro<br>rd. Thermometers and temperature probes<br>pared according to master documents that                                                                           | tolerance requirements of ASTM E 288 and 1<br>cedure NBSIR 74-461. Balances are calibrated<br>s are calibrated before first use and recalibrated<br>at assure manufacture according to validated<br>Specificati | l regularly with weights cert<br>ed regularly with a thermom<br>methods. Batch records doc | ified traceable to the NI<br>neter traceable to NIST s<br>ument raw material trac        | IST national mass stan-<br>standards. All products ar                                       |
| ordance with ASTM E 542 and NIST Prod<br>d. Thermometers and temperature probes<br>pared according to master documents that<br>ing history for each lot manufactured.<br>Specific Gravity @ 25 °C     | cedure NBSIR 74-461. Balances are calibrated<br>s are calibrated before first use and recalibrate<br>at assure manufacture according to validated<br>Specificati                                                | d regularly with weights cert<br>ed regularly with a thermom<br>methods. Batch records doc | ified traceable to the NI<br>neter traceable to NIST s<br>ument raw material trac<br>Re: | IST national mass stan-<br>standards. All products ar<br>ceability and production a<br>sult |
| ordance with ASTM E 542 and NIST Prod<br>d. Thermometers and temperature probes<br>pared according to master documents that<br>ing history for each lot manufactured.                                 | cedure NBSIR 74-461. Balances are calibrated<br>s are calibrated before first use and recalibrate<br>at assure manufacture according to validated                                                               | d regularly with weights cert<br>ed regularly with a thermom<br>methods. Batch records doc | ified traceable to the NI<br>neter traceable to NIST s<br>ument raw material trac<br>Re: | IST national mass stan-<br>standards. All products ar<br>ceability and production a         |
| cordance with ASTM E 542 and NIST Proo<br>rd. Thermometers and temperature probes<br>epared according to master documents that<br>ting history for each lot manufactured.<br>Specific Gravity @ 25 °C | cedure NBSIR 74-461. Balances are calibrated<br>s are calibrated before first use and recalibrate<br>at assure manufacture according to validated<br>Specificati<br>Residual Solvent                            | d regularly with weights cert<br>ed regularly with a thermom<br>methods. Batch records doc | ified traceable to the NI<br>neter traceable to NIST s<br>ument raw material trac<br>Re: | IST national mass stan-<br>standards. All products ar<br>ceability and production a<br>sult |