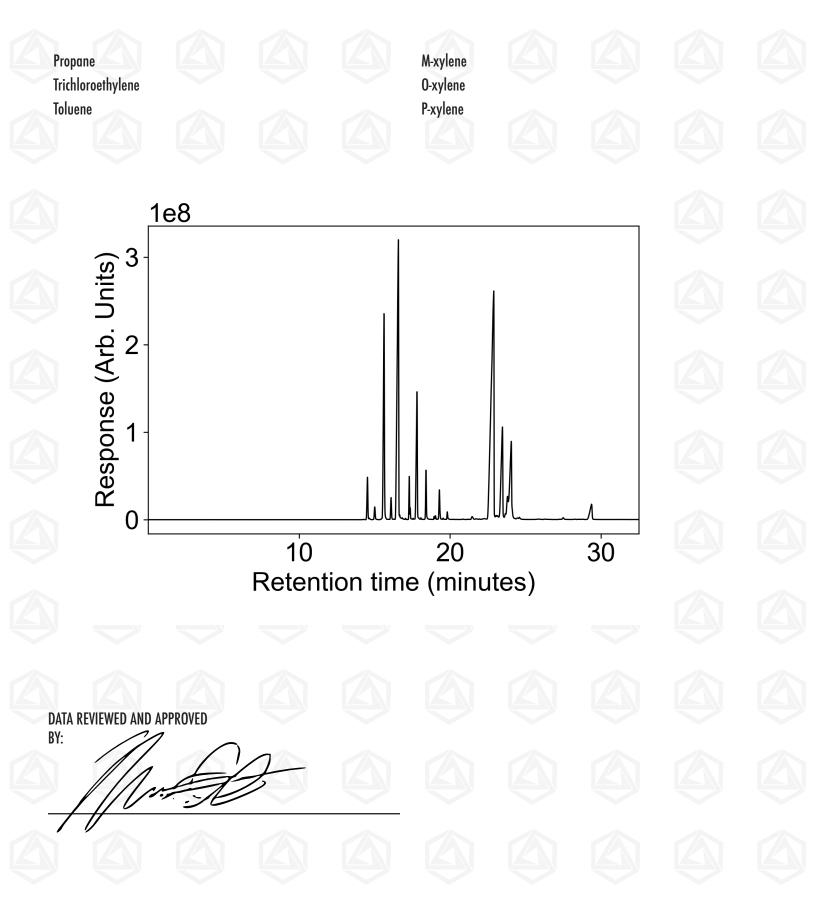

www.abstraxtech.com | info@abstraxlabs.com | 15550 Rockfield Blvd, Suite B120 | Irvine, CA 92618

TECH

ТΜ

|                                                                                                                                                                                                       | Certificate of Analysis                                                                                                                                                                                         |                                                                                            |                                                                                          |                                                                                             |
|-------------------------------------------------------------------------------------------------------------------------------------------------------------------------------------------------------|-----------------------------------------------------------------------------------------------------------------------------------------------------------------------------------------------------------------|--------------------------------------------------------------------------------------------|------------------------------------------------------------------------------------------|---------------------------------------------------------------------------------------------|
|                                                                                                                                                                                                       | Name:<br>Matrix:<br>Lot #:<br>Product #:                                                                                                                                                                        | Expi                                                                                       | ufacture Date:<br>ration Date:<br>rall Result:                                           |                                                                                             |
| Test                                                                                                                                                                                                  | Specification                                                                                                                                                                                                   | on                                                                                         | Re                                                                                       | sult                                                                                        |
| Appearance                                                                                                                                                                                            |                                                                                                                                                                                                                 |                                                                                            |                                                                                          |                                                                                             |
| ordance with ASTM E 542 and NIST Pro<br>rd. Thermometers and temperature probes<br>pared according to master documents that                                                                           | tolerance requirements of ASTM E 288 and 1<br>cedure NBSIR 74-461. Balances are calibrated<br>s are calibrated before first use and recalibrated<br>at assure manufacture according to validated<br>Specificati | l regularly with weights cert<br>ed regularly with a thermom<br>methods. Batch records doc | ified traceable to the NI<br>neter traceable to NIST s<br>ument raw material trac        | IST national mass stan-<br>standards. All products ar                                       |
| ordance with ASTM E 542 and NIST Prod<br>d. Thermometers and temperature probes<br>pared according to master documents that<br>ing history for each lot manufactured.<br>Specific Gravity @ 25 °C     | cedure NBSIR 74-461. Balances are calibrated<br>s are calibrated before first use and recalibrate<br>at assure manufacture according to validated<br>Specificati                                                | d regularly with weights cert<br>ed regularly with a thermom<br>methods. Batch records doc | ified traceable to the NI<br>neter traceable to NIST s<br>ument raw material trac<br>Re: | IST national mass stan-<br>standards. All products ar<br>ceability and production a<br>sult |
| ordance with ASTM E 542 and NIST Prod<br>d. Thermometers and temperature probes<br>pared according to master documents that<br>ing history for each lot manufactured.                                 | cedure NBSIR 74-461. Balances are calibrated<br>s are calibrated before first use and recalibrate<br>at assure manufacture according to validated                                                               | d regularly with weights cert<br>ed regularly with a thermom<br>methods. Batch records doc | ified traceable to the NI<br>neter traceable to NIST s<br>ument raw material trac<br>Re: | IST national mass stan-<br>standards. All products ar<br>ceability and production a         |
| cordance with ASTM E 542 and NIST Proo<br>rd. Thermometers and temperature probes<br>epared according to master documents that<br>ting history for each lot manufactured.<br>Specific Gravity @ 25 °C | cedure NBSIR 74-461. Balances are calibrated<br>s are calibrated before first use and recalibrate<br>at assure manufacture according to validated<br>Specificati<br>Residual Solvent                            | d regularly with weights cert<br>ed regularly with a thermom<br>methods. Batch records doc | ified traceable to the NI<br>neter traceable to NIST s<br>ument raw material trac<br>Re: | IST national mass stan-<br>standards. All products ar<br>ceability and production a<br>sult |