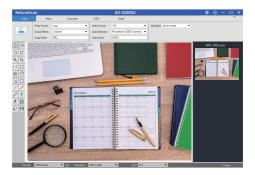

# ment-camera-setup-guide

the NetumScan Pro Software.

**Getting Started** 

 To start the program, please double click on the NetumScan Pro Software icon on the desktop or click Start Menu Windows icon then [All apps] to select NetumScan Pro Software.

#### **Software Functions**

| Function Modes | Descriptions                                                                                                                                                         |
|----------------|----------------------------------------------------------------------------------------------------------------------------------------------------------------------|
| Video          | The Video mode is using for record video clip and save to<br>different video formats with Motion JPEG compression You can<br>even use the video mode as a Visualizer |
| Photo          | The Photocopy mode is using for scan documents and print them to a printer. ( NOTE: Need to work with a separate printer )                                           |
| Document       | The Document mode is using for scan documents , name cards,<br>ID cards or any paper sheets to JPEG or PDF files.                                                    |
| OCRE           | The OCR mode can convert the scanned files into editable Word/<br>Text/Excel formats                                                                                 |
| Mail           | The E-mail mode is using for scan and save result Into PDF or JPEG files, and then send these files through E-mail                                                   |