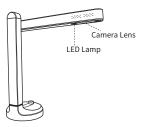

mode as a Visualizer |
| Photo          | The Photocopy mode is using for scan documents and print them to a printer. ( NOTE: Need to work with a separate printer )                                           |
| Document       | The Document mode is using for scan documents , name cards,<br>ID cards or any paper sheets to JPEG or PDF files.                                                    |
| OCRE           | The OCR mode can convert the scanned files into editable Word/<br>Text/Excel formats                                                                                 |
| Mail           | The E-mail mode is using for scan and save result Into PDF or JPEG files, and then send these files through E-mail                                                   |

#### **Parts Descriptions**





#### Note:

Please do not hesitate to contact us if you need any other configurations.

# **Contact Information**

Tel.: +0086 20-3222-8813 EU Email: service@netum.net US/JP Email:support@netum.net Addr.:Room 301, 6th Floor and full 3rd Floor, Building 1, No. 51 Xiangshan Avenue, Ningxi Street, Zengcheng District, Guangzhou, Guangdong, China/ 511356 Website: https://www.netum.net/ Made in China

Name: APEX CE SPECIALISTS LIMITED Add: UNIT 3D NORTH POINT HOUSE,NORTH POINT BUSINESS PARK, NEW MALLOW ROAD,CORK, T23 AT2P, IRELAND