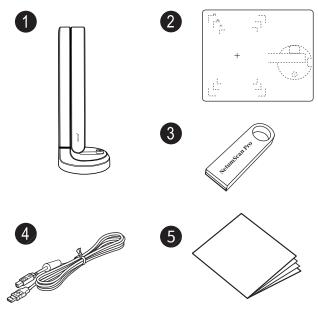

# Hardware Installation

1. Plug the supplied USB cable to the back of the SD-3000NC and connect other end into an available USB port on your computer.

2 . SD-3000NC will connect automatically to your computer. ( SD-3000NC is a driverless device used with Windows 10, 8.7, Vistaor XP operating systems. Your computer will recognize the device under the Cameras in the Windows Device Manager menu.)

# ment-camera-setup-guide

the NetumScan Pro Software.

**Getting Started** 

 To start the program, please double click on the NetumScan Pro Software icon on the desktop or click Start Menu Windows icon then [All apps] to select NetumScan Pro Software.

https://www.netum.net/pages/netumscan-docu

1. Scan QR code or use below link to download

- 3. Place a document on the position pad and align to position mark.
- 4. Select one of the function to scan your material from the main menu. You can make changes for your preferences in the settings menu and then click [ Scan ] button for scan a document.