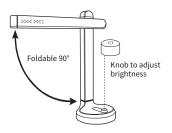

eo mode as a Visualizer |
| Photo          | The Photocopy mode is using for scan documents and print them to a printer. ( NOTE: Need to work with a separate printer )                                           |
| Document       | The Document mode is using for scan documents , name cards,<br>ID cards or any paper sheets to JPEG or PDF files.                                                    |
| OCRE           | The OCR mode can convert the scanned files into editable Word/<br>Text/Excel formats                                                                                 |
| Mail           | The E-mail mode is using for scan and save result Into PDF or JPEG files, and then send these files through E-mail                                                   |

#### **Parts Descriptions**





#### Note:

Please do not hesitate to contact us if you need any other configurations.

# **Contact Information**

Tel.: +0086 20-3222-8813 EU Email: service@netum.net US/JP Email:support@netum.net Addr.:Room 301, 6th Floor and full 3rd Floor, Building 1, No. 51 Xiangshan Avenue, Ningxi Street, Zengcheng District, Guangzhou, Guangdong, China/ 511356 Website: https://www.netum.net/ Made in China

Name: APEX CE SPECIALISTS LIMITED Add: UNIT 3D NORTH POINT HOUSE,NORTH POINT BUSINESS PARK, NEW MALLOW ROAD,CORK, T23 AT2P, IRELAND