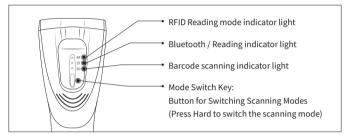

## **Product Description:**

|         | LED Light Status    |                           |                   |
|---------|---------------------|---------------------------|-------------------|
| Symbol  | RED Light ON        | Light OFF                 | BLUE Light ON     |
| RF      | RFID Reading        | RFID Reading Mode Off     |                   |
|         | Mode ON             | Sleep Mode/Power OFF      |                   |
| 2D      | Barcode Scanning    | Barcode Scanning Mode Off |                   |
|         | Mode ON             | Sleep Mode/Power OFF      |                   |
| RF & 2D | Barcode scanning    | Sleep Mode/Power OFF      |                   |
|         | Mode & RFID reading |                           |                   |
|         | Mode Work at the    |                           |                   |
|         | same time           |                           |                   |
| ST      |                     | 2.4G Wireless Transmit    | Reading indicator |
|         |                     | Mode(Default)             | Bluetooth         |
|         |                     | Sleep Mode/Power OFF      | connected         |