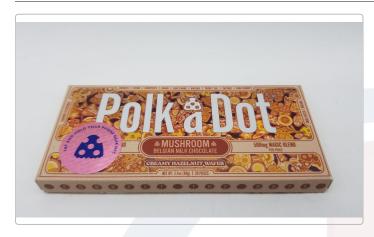

## **Creamy HazeInut Wafer**

Sample ID: 2310CRG1724.4046

Strain: -Matrix: Ingestible Type: Chocolate

Sample Size: 1 units; Batch:

Produced: Collected:

Received: 10/09/2023 Completed: 10/13/2023

**DPGC Group pb Neuramade Inc** 