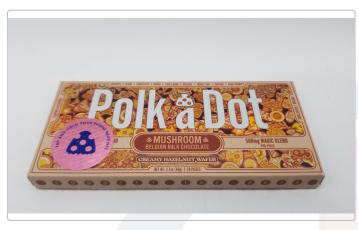

## **Creamy HazeInut Wafer**

Sample ID: 2310CRG1724.4046

Strain: -Matrix: Ingestible Type: Chocolate

Sample Size: 1 units; Batch:

Produced: Collected:

Received: 10/09/2023 Completed: 10/13/2023

**DPGC Group pb Neuramade Inc** 