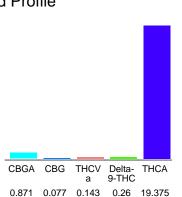

## Cannabinoid Profile

## Cannabinoid Profile by HPLC

0.26%

Delta-9-THC

0.00%

**CBD** 

| Cannabinoid          | % wt  | mg/g   |
|----------------------|-------|--------|
| CBGA                 | 0.871 | 8.71   |
| CBG                  | 0.077 | 0.77   |
| THCVa                | 0.143 | 1.43   |
| Delta-9-THC          | 0.26  | 2.6    |
| THCA                 | 19.38 | 193.75 |
| Total Cannabinoids   | 20.73 | 207.3  |
| Calculated Total THC | 17.25 | 172.52 |
| Calculated CBD Yield | 0.00  | 0.00   |
|                      |       |        |