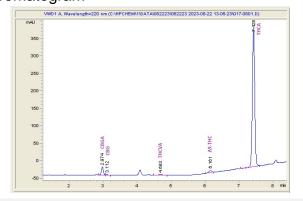

### Reel World Brands Inc

# Sample 614-082223-087

**Zkittlez Cake** 

Sample Submitted: 08-22-2023; Report Date: 08-28-2023

# Zkittlez Cake THC-A Hemp

#### Chromatogram



## Cannabinoid Profile



## Cannabinoid Profile by HPLC

0.26%

Delta-9-THC

0.00%

**CBD** 

| Cannabinoid          | % wt  | mg/g   |
|----------------------|-------|--------|
| CBGA                 | 0.871 | 8.71   |
| CBG                  | 0.077 | 0.77   |
| THCVa                | 0.143 | 1.43   |
| Delta-9-THC          | 0.26  | 2.6    |
| THCA                 | 19.38 | 193.75 |
| Total Cannabinoids   | 20.73 | 207.3  |
| Calculated Total THC | 17.25 | 172.52 |
| Calculated CBD Yield | 0.00  | 0.00   |
|                      |       |        |

Calculated Total THC = Delta-9-THC + 0.877 \* THCA Calculated Maximum CBD Yield = CBD + 0.877 \* CBDA

20.73%

**Total Cannabinoids** 

## Marin Analytics, LLC

250 Bel Marin Keys Blvd, Suite D4 Novato, CA 94949

833-321-TEST / info@marinan