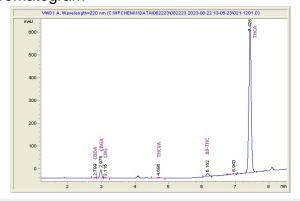

## Reel World Brands Inc

## Sample 614-082223-091

**Tropical Cookies** 

Sample Submitted: 08-22-2023; Report Date: 08-28-2023

# Tropical Cookies THC-A Hemp

#### Chromatogram



#### Cannabinoid Profile



### Cannabinoid Profile by HPLC

0.29%

Delta-9-THC

0.00%

**CBD** 

28.13%

**Total Cannabinoids** 

| Cannabinoid          | % wt  | mg/g   |
|----------------------|-------|--------|
| CBDA                 | 0.091 | 0.91   |
| CBGA                 | 1.389 | 13.89  |
| CBG                  | 0.08  | 0.8    |
| THCVa                | 0.213 | 2.13   |
| Delta-9-THC          | 0.294 | 2.94   |
| THCA                 | 26.07 | 260.65 |
| Total Cannabinoids   | 28.13 | 281.3  |
| Calculated Total THC | 23.15 | 231.53 |
| Calculated CBD Yield | 0.08  | 0.80   |

Calculated Total THC = Delta-9-THC + 0.877 \* THCA Calculated Maximum CBD Yield = CBD + 0.877 \* CBDA

Marin Analytics, LLC

250 Bel Marin Keys Blvd, Suite D4 Novato, CA 94949

833-321-TEST / info@marinan