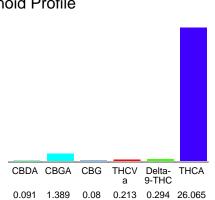

#### Cannabinoid Profile

### Cannabinoid Profile by HPLC

0.29%

Delta-9-THC

0.00%

**CBD** 

28.13%

**Total Cannabinoids** 

| Cannabinoid          | % wt  | mg/g   |
|----------------------|-------|--------|
| CBDA                 | 0.091 | 0.91   |
| CBGA                 | 1.389 | 13.89  |
| CBG                  | 0.08  | 0.8    |
| THCVa                | 0.213 | 2.13   |
| Delta-9-THC          | 0.294 | 2.94   |
| THCA                 | 26.07 | 260.65 |
| Total Cannabinoids   | 28.13 | 281.3  |
| Calculated Total THC | 23.15 | 231.53 |
| Calculated CBD Yield | 0.08  | 0.80   |