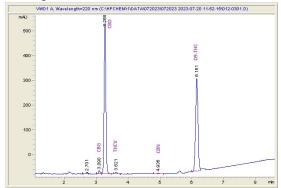

## Cannabinoid Profile by HPLC

0.30%

Delta-9-THC

0.56%

**CBD** 

| Cannabinoid          | % wt  | mg/unit |
|----------------------|-------|---------|
| CBG                  | 0.006 | 0.405   |
| CBD                  | 0.559 | 37.73   |
| THCV                 | 0.007 | 0.4725  |
| CBN                  | 0.001 | 0.0675  |
| Delta-9-THC          | 0.297 | 20.05   |
| Total Cannabinoids   | 0.87  | 58.7    |
| Calculated Total THC | 0.30  | 20.05   |
| Calculated CBD Yield | 0.56  | 37.73   |
|                      |       |         |