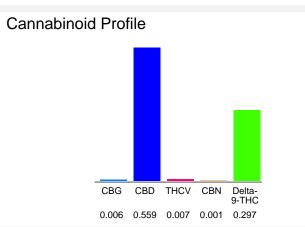

## Cannabinoid Profile by HPLC

0.30%

Delta-9-THC

0.56%

**CBD** 

| Cannabinoid          | % wt  | mg/unit |
|----------------------|-------|---------|
| CBG                  | 0.006 | 0.405   |
| CBD                  | 0.559 | 37.73   |
| THCV                 | 0.007 | 0.4725  |
| CBN                  | 0.001 | 0.0675  |
| Delta-9-THC          | 0.297 | 20.05   |
| Total Cannabinoids   | 0.87  | 58.7    |
| Calculated Total THC | 0.30  | 20.05   |
| Calculated CBD Yield | 0.56  | 37.73   |
|                      |       |         |