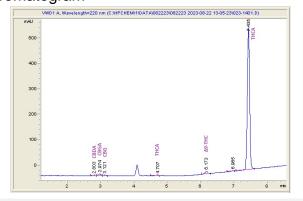

### Reel World Brands Inc

## Sample 614-082223-093

Rainbow Beltz

Sample Submitted: 08-22-2023; Report Date: 08-28-2023

# Rainbow Beltz THC-A Hemp

Plant Material: Flower

#### Chromatogram



#### Cannabinoid Profile



## Cannabinoid Profile by HPLC

0.28%

Delta-9-THC

0.00%

CBD

25.72%

**Total Cannabinoids** 

| Cannabinoid          | % wt  | mg/g   |
|----------------------|-------|--------|
| CBDA                 | 0.098 | 0.98   |
| CBGA                 | 0.392 | 3.92   |
| CBG                  | 0.108 | 1.08   |
| THCVa                | 0.166 | 1.66   |
| Delta-9-THC          | 0.284 | 2.84   |
| THCA                 | 24.68 | 246.76 |
| Total Cannabinoids   | 25.72 | 257.2  |
| Calculated Total THC | 21.92 | 219.25 |
| Calculated CBD Yield | 0.09  | 0.86   |

Calculated Total THC = Delta-9-THC + 0.877 \* THCA Calculated Maximum CBD Yield = CBD + 0.877 \* CBDA

Marin Analytics, LLC 250 Bel Marin Keys Blvd, Suite D4 Novato, CA 94949

833-321-TEST / info@marinanalytics