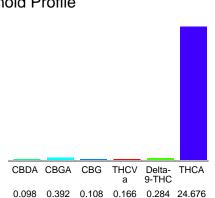

#### Cannabinoid Profile

## Cannabinoid Profile by HPLC

0.28%

Delta-9-THC

0.00%

CBD

25.72%

**Total Cannabinoids** 

| Cannabinoid          | % wt  | mg/g   |
|----------------------|-------|--------|
| CBDA                 | 0.098 | 0.98   |
| CBGA                 | 0.392 | 3.92   |
| CBG                  | 0.108 | 1.08   |
| THCVa                | 0.166 | 1.66   |
| Delta-9-THC          | 0.284 | 2.84   |
| THCA                 | 24.68 | 246.76 |
| Total Cannabinoids   | 25.72 | 257.2  |
| Calculated Total THC | 21.92 | 219.25 |
| Calculated CBD Yield | 0.09  | 0.86   |