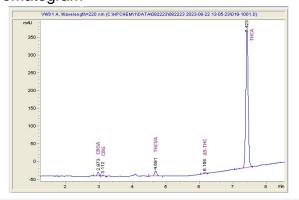

## Reel World Brands Inc

# Sample 614-082223-089

Pineapple OG

Sample Submitted: 08-22-2023; Report Date: 08-28-2023

# Pineapple OG THC-A Hemp

#### Chromatogram



#### Cannabinoid Profile



### Cannabinoid Profile by HPLC

0.10%

Delta-9-THC

0.00%

**CBD** 

| Cannabinoid          | % wt  | mg/g   |
|----------------------|-------|--------|
| CBGA                 | 0.456 | 4.56   |
| CBG                  | 0.083 | 0.83   |
| THCVa                | 0.773 | 7.73   |
| Delta-9-THC          | 0.097 | 0.97   |
| THCA                 | 19.98 | 199.76 |
| Total Cannabinoids   | 21.38 | 213.8  |
| Calculated Total THC | 17.62 | 176.16 |
| Calculated CBD Yield | 0.00  | 0.00   |

Calculated Total THC = Delta-9-THC + 0.877 \* THCA Calculated Maximum CBD Yield = CBD + 0.877 \* CBDA

21.38%

**Total Cannabinoids** 

Marin Analytics, LLC

250 Bel Marin Keys Blvd, Suite D4 Novato, CA 94949

833-321-TEST / info@marinanalytics.com

This sample has been tested b