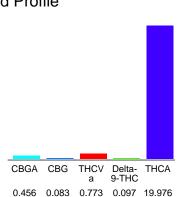

#### Cannabinoid Profile

### Cannabinoid Profile by HPLC

0.10%

Delta-9-THC

0.00%

**CBD** 

| Cannabinoid          | % wt  | mg/g   |
|----------------------|-------|--------|
| CBGA                 | 0.456 | 4.56   |
| CBG                  | 0.083 | 0.83   |
| THCVa                | 0.773 | 7.73   |
| Delta-9-THC          | 0.097 | 0.97   |
| THCA                 | 19.98 | 199.76 |
| Total Cannabinoids   | 21.38 | 213.8  |
| Calculated Total THC | 17.62 | 176.16 |
| Calculated CBD Yield | 0.00  | 0.00   |