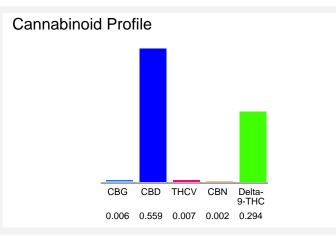

## Cannabinoid Profile by HPLC

0.29%

Delta-9-THC

0.56%

**CBD** 

| Cannabinoid                                       | % wt  | mg/unit |
|---------------------------------------------------|-------|---------|
| CBG                                               | 0.006 | 0.405   |
| CBD                                               | 0.559 | 37.73   |
| THCV                                              | 0.007 | 0.4725  |
| CBN                                               | 0.002 | 0.135   |
| Delta-9-THC                                       | 0.294 | 19.85   |
| Total Cannabinoids                                | 0.87  | 58.6    |
| Calculated Total THC                              | 0.29  | 19.85   |
| Calculated CBD Yield                              | 0.56  | 37.73   |
| Calculated Total THC = Delta-9-THC + 0.877 * THCA |       |         |