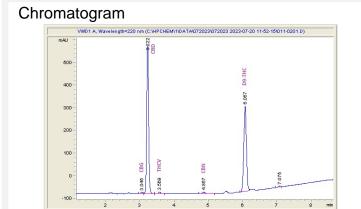

## Cannabinoid Profile by HPLC

0.29%

Delta-9-THC

0.56%

**CBD** 

| Cannabinoid                                       | % wt  | mg/unit |
|---------------------------------------------------|-------|---------|
| CBG                                               | 0.006 | 0.405   |
| CBD                                               | 0.559 | 37.73   |
| THCV                                              | 0.007 | 0.4725  |
| CBN                                               | 0.002 | 0.135   |
| Delta-9-THC                                       | 0.294 | 19.85   |
| Total Cannabinoids                                | 0.87  | 58.6    |
| Calculated Total THC                              | 0.29  | 19.85   |
| Calculated CBD Yield                              | 0.56  | 37.73   |
| Calculated Total THC = Delta-9-THC + 0.877 * THCA |       |         |