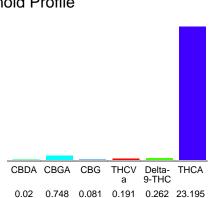

#### Cannabinoid Profile

## Cannabinoid Profile by HPLC

0.26%

Delta-9-THC

0.00%

**CBD** 

24.50%

**Total Cannabinoids** 

| Cannabinoid          | % wt  | mg/g   |
|----------------------|-------|--------|
| CBDA                 | 0.02  | 0.2    |
| CBGA                 | 0.748 | 7.48   |
| CBG                  | 0.081 | 0.81   |
| THCVa                | 0.191 | 1.91   |
| Delta-9-THC          | 0.262 | 2.62   |
| THCA                 | 23.2  | 231.95 |
| Total Cannabinoids   | 24.50 | 245.0  |
| Calculated Total THC | 20.60 | 206.04 |
| Calculated CBD Yield | 0.02  | 0.18   |