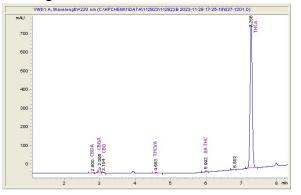

## Reel World Brands

## Sample 614-112923-113

**OG Kush ICE** 

Sample Submitted: 11-29-2023; Report Date: 11-30-2023

# OG Kush ICE THC-A Hemp

Plant Material: Hemp Flower

### Chromatogram



#### Cannabinoid Profile



## Cannabinoid Profile by HPLC

0.26%

Delta-9-THC

0.00%

**CBD** 

24.50%

**Total Cannabinoids** 

| Cannabinoid          | % wt  | mg/g   |
|----------------------|-------|--------|
| CBDA                 | 0.02  | 0.2    |
| CBGA                 | 0.748 | 7.48   |
| CBG                  | 0.081 | 0.81   |
| THCVa                | 0.191 | 1.91   |
| Delta-9-THC          | 0.262 | 2.62   |
| THCA                 | 23.2  | 231.95 |
| Total Cannabinoids   | 24.50 | 245.0  |
| Calculated Total THC | 20.60 | 206.04 |
| Calculated CBD Yield | 0.02  | 0.18   |

Calculated Total THC = Delta-9-THC + 0.877 \* THCA Calculated Maximum CBD Yield = CBD + 0.877 \* CBDA

Marin Analytics, LLC

250 Bel Marin Keys Blvd, Suite D4 Novato, CA 94949

833-321-TEST / info@marinana