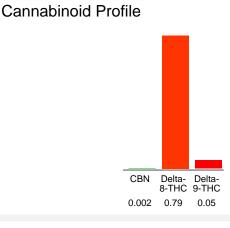

## Hhemp.co D8 Mango Gummy - 50mg

Batch ID: E-D8-M50-12580/1225

Edible: Candy

% wt

0.002

0.79

0.05

0.84

0.05

0.00

mg/unit

0.1264

49.93

3.16

53.2

3.16

Cannabinoid

Delta-8-THC

Delta-9-THC

**Total Cannabinoids** 

Calculated CBD Yield

Calculated Delta-9-THC Yield

Calculated Maximum Delta-9-THC Yield = Delta-9-THC + 0.877 \* THCA

Calculated Maximum CBD Yield = CBD + 0.877 \* CBDA

CBN