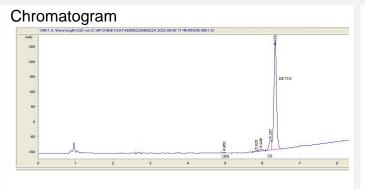

Cannabinoid

Delta-8-THC

Delta-9-THC

**Total Cannabinoids** 

Calculated CBD Yield

Calculated Delta-9-THC Yield

Calculated Maximum Delta-9-THC Yield = Delta-9-THC + 0.877 \* THCA

Calculated Maximum CBD Yield = CBD + 0.877 \* CBDA