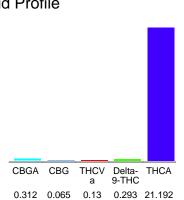

#### Cannabinoid Profile

## Cannabinoid Profile by HPLC

0.29%

Delta-9-THC

0.00%

**CBD** 

| Cannabinoid          | % wt  | mg/g   |
|----------------------|-------|--------|
| CBGA                 | 0.312 | 3.12   |
| CBG                  | 0.065 | 0.65   |
| THCVa                | 0.13  | 1.3    |
| Delta-9-THC          | 0.293 | 2.93   |
| THCA                 | 21.19 | 211.92 |
| Total Cannabinoids   | 21.99 | 219.9  |
| Calculated Total THC | 18.88 | 188.78 |
| Calculated CBD Yield | 0.00  | 0.00   |