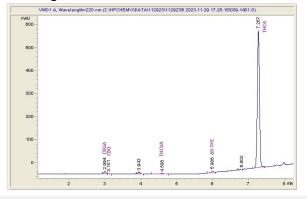

## Reel World Brands

# Sample 614-112923-115

Mango Kush ICE

Sample Submitted: 11-29-2023; Report Date: 11-30-2023

# Mango Kush ICE THC-A Hemp

Plant Material: Hemp Flower

#### Chromatogram



#### Cannabinoid Profile



## Cannabinoid Profile by HPLC

0.29%

Delta-9-THC

0.00%

**CBD** 

| Cannabinoid          | % wt  | mg/g   |
|----------------------|-------|--------|
| CBGA                 | 0.312 | 3.12   |
| CBG                  | 0.065 | 0.65   |
| THCVa                | 0.13  | 1.3    |
| Delta-9-THC          | 0.293 | 2.93   |
| THCA                 | 21.19 | 211.92 |
| Total Cannabinoids   | 21.99 | 219.9  |
| Calculated Total THC | 18.88 | 188.78 |
| Calculated CBD Yield | 0.00  | 0.00   |

Calculated Total THC = Delta-9-THC + 0.877 \* THCA Calculated Maximum CBD Yield = CBD + 0.877 \* CBDA

21.99%

**Total Cannabinoids** 

Marin Analytics, LLC

250 Bel Marin Keys Blvd, Suite D4 Novato, CA 94949

833-321-TEST / info@marinanalytics.com



**Mike Clemmons** Lab Manage