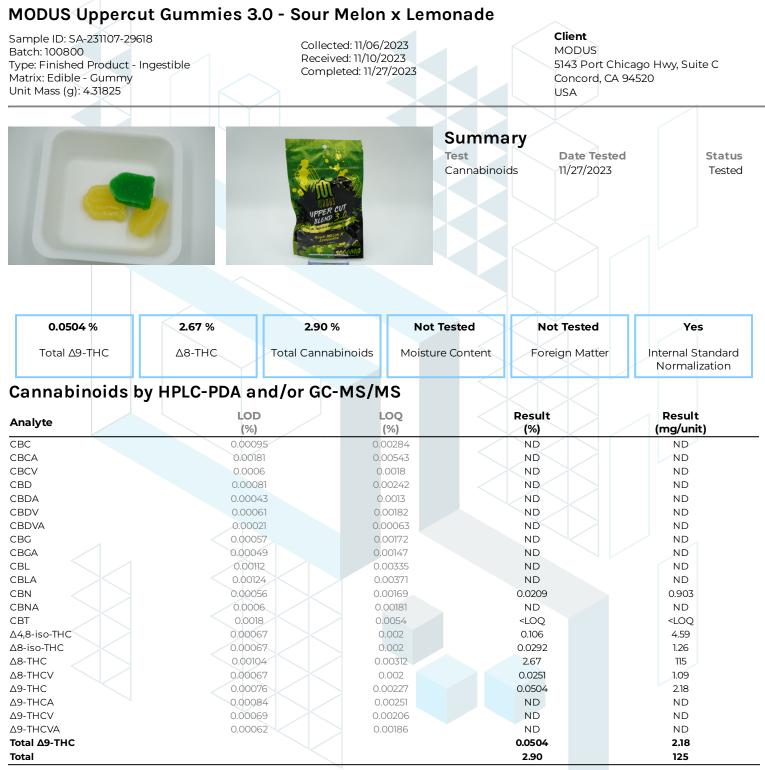

KCA Laboratories 232 North Plaza Drive Nicholasville, KY 40356

+1-833-KCA-LABS https://kcalabs.com KDA Lic.# P\_0058

1 of 1



ND = Not Detected; NT = Not Tested; LOD = Limit of Detection; LOQ = Limit of Quantitation; RL = Reporting Limit;  $\Delta$  = Delta; Total  $\Delta$ 9-THC =  $\Delta$ 9-THCA \* 0.877 +  $\Delta$ 9-THC; Total CBD = CBDA \* 0.877 + CBD;

Generated By: Ryan Bellone CCO Date: 11/27/2023

Tested By: Scott Caudill Laboratory Manager Date: 11/27/2023



This product or substance has been tested by KCA Laboratories using validated testing methodologies and an ISO/IEC 170252017 accredited quality system. Values reported relate only to the product or substance tested. The reported result is based on a sample weight. Unless otherwise stated, results of tests performed on all quality control samples met criteria for acceptance established by KCA Laboratories. KCA Laboratories makes no claims as to t