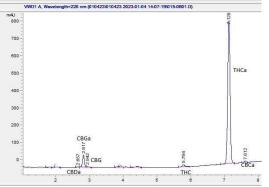

## Cannabinoid Profile by HPLC

| Cannabinoid | Prof | file |      |                 |       |
|-------------|------|------|------|-----------------|-------|
|             |      |      |      |                 |       |
|             |      |      |      |                 |       |
|             |      |      |      |                 |       |
|             |      |      |      |                 |       |
|             | CBDA | CBGA | CBG  | Delta-<br>9-THC | THCA  |
|             | 0.07 | 1.62 | 0.14 | 0.28            | 21.95 |

| Cannabinoid        | % wt  | mg/g  |
|--------------------|-------|-------|
| CBDA               | 0.07  | 0.7   |
| CBGA               | 1.62  | 16.2  |
| CBG                | 0.14  | 1.4   |
| Delta-9-THC        | 0.28  | 2.8   |
| THCA               | 21.95 | 219.5 |
| Total Cannabinoids | 0.61  | 240.6 |