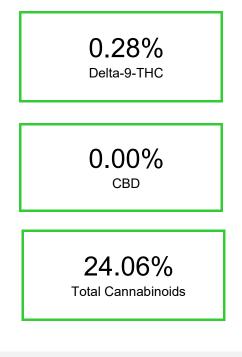

| Cannabinoid        | % wt  | mg/g  |
|--------------------|-------|-------|
| CBDA               | 0.07  | 0.7   |
| CBGA               | 1.62  | 16.2  |
| CBG                | 0.14  | 1.4   |
| Delta-9-THC        | 0.28  | 2.8   |
| THCA               | 21.95 | 219.5 |
| Total Cannabinoids | 0.61  | 240.6 |