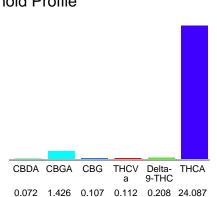

#### Cannabinoid Profile

## Cannabinoid Profile by HPLC

0.21%

Delta-9-THC

0.00%

**CBD** 

26.01%

**Total Cannabinoids** 

| Cannabinoid          | % wt  | mg/g   |
|----------------------|-------|--------|
| CBDA                 | 0.072 | 0.72   |
| CBGA                 | 1.426 | 14.26  |
| CBG                  | 0.107 | 1.07   |
| THCVa                | 0.112 | 1.12   |
| Delta-9-THC          | 0.208 | 2.08   |
| THCA                 | 24.09 | 240.87 |
| Total Cannabinoids   | 26.01 | 260.1  |
| Calculated Total THC | 21.33 | 213.32 |
| Calculated CBD Yield | 0.06  | 0.63   |