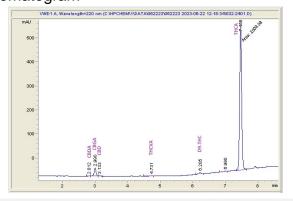

## Reel World Brands Inc

## Sample 614-062223-042

Ice Cream Cake

Sample Submitted: 06-22-2023; Report Date: 06-27-2023

# Ice Cream Cake THC-A Hemp

### Chromatogram



#### Cannabinoid Profile



## Cannabinoid Profile by HPLC

0.21%

Delta-9-THC

0.00%

**CBD** 

26.01%

**Total Cannabinoids** 

| Cannabinoid          | % wt  | mg/g   |
|----------------------|-------|--------|
| CBDA                 | 0.072 | 0.72   |
| CBGA                 | 1.426 | 14.26  |
| CBG                  | 0.107 | 1.07   |
| THCVa                | 0.112 | 1.12   |
| Delta-9-THC          | 0.208 | 2.08   |
| THCA                 | 24.09 | 240.87 |
| Total Cannabinoids   | 26.01 | 260.1  |
| Calculated Total THC | 21.33 | 213.32 |
| Calculated CBD Yield | 0.06  | 0.63   |

Calculated Total THC = Delta-9-THC + 0.877 \* THCA Calculated Maximum CBD Yield = CBD + 0.877 \* CBDA

Marin Analytics, LLC

250 Bel Marin Keys Blvd, Suite D4 Novato, CA 94949

833-321-TEST / info@marinana