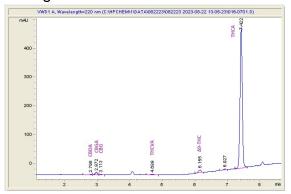

### Chromatogram

### Cannabinoid Profile by HPLC

Cannabinoid % wt mg/g CBDA 0.076 0.76 CBGA 4.15 0.415 CBG 0.095 0.95 THCVa 0.158 1.58 Delta-9-THC 0.294 2.94 THCA 21.89 218.88 **Total Cannabinoids** 22.93 229.3 194.90 **Calculated Total THC** 19.49 **Calculated CBD Yield** 0.07 0.67 Calculated Total THC = Delta-9-THC + 0.877 \* THCA Calculated Maximum CBD Yield = CBD + 0.877 \* CBDA