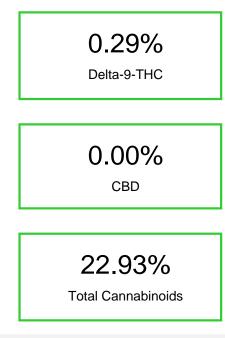

## Sample 614-082223-086

THCV Delta- THCA

9-THC

а 0.076 0.415 0.095 0.158 0.294 21.888

### Cannabinoid Profile by HPLC

Cannabinoid % wt mg/g CBDA 0.076 0.76 CBGA 4.15 0.415 CBG 0.095 0.95 THCVa 0.158 1.58 Delta-9-THC 0.294 2.94 THCA 21.89 218.88 **Total Cannabinoids** 22.93 229.3 194.90 **Calculated Total THC** 19.49 **Calculated CBD Yield** 0.07 0.67 Calculated Total THC = Delta-9-THC + 0.877 \* THCA Calculated Maximum CBD Yield = CBD + 0.877 \* CBDA