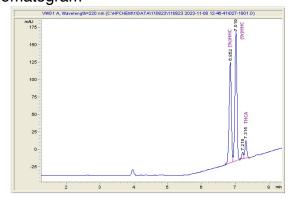

## Big High

### Sample 432-110823-158

Mango Tango THCA Disposable

Sample Submitted: 11-08-2023; Report Date: 11-08-2023

# Mango Tango THCA Disposable

Extract / Concentrate

#### Chromatogram



#### Cannabinoid Profile by HPLC



Marin Analytics, LLC 250 Bel Marin Keys Blvd, Suite D4 Novato, CA 94949

833-321-TEST / info@marinanalytics.com

Sara Biancald

Sara Biancalana Chief Scientist

This sample has been tested by Marin Analytics, LLC using valid testing methodologies and a quality system. Values reported relate only to the sample tested. Marin Analytics, LLC makes no claims as to the efficacy, safety, or other risks associated with any detected or non-detected levels of any compounds reported herein. This Certificate shall not be reproduced except in full without the written approval of Marin Analytics, LLC. Copyright 2023 Marin Analytics, LLC All Rights Reserved.

#### Cannabinoid Profile



| Cannabinoid                                                                | %