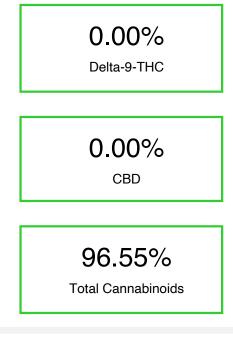

#### Cannabinoid Profile

| Cannabinoid                                                                | % wt                                            | mg/g                |
|----------------------------------------------------------------------------|-------------------------------------------------|---------------------|
| Delta-9-THC                                                                | <lod< td=""><td><lod< td=""></lod<></td></lod<> | <lod< td=""></lod<> |
| 9R HHC                                                                     | 52.29                                           | 522.88              |
| 9S HHC                                                                     | 40.18                                           | 401.77              |
| THCA                                                                       | 4.088                                           | 40.88               |
| Total Cannabinoids                                                         | 96.55                                           | 965.5               |
| Calculated Total THC                                                       | 3.59                                            | 35.85               |
| Calculated CBD Yield                                                       | 0.00                                            | 0.00                |
| Calculated Total THC = Delta-9-THC +<br>Calculated Maximum CBD Yield = CBD |                                                 |                     |