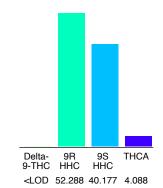

#### Cannabinoid Profile

| Cannabinoid                                                                | % wt                                            | mg/g                |
|----------------------------------------------------------------------------|-------------------------------------------------|---------------------|
| Delta-9-THC                                                                | <lod< td=""><td><lod< td=""></lod<></td></lod<> | <lod< td=""></lod<> |
| 9R HHC                                                                     | 52.29                                           | 522.88              |
| 9S HHC                                                                     | 40.18                                           | 401.77              |
| THCA                                                                       | 4.088                                           | 40.88               |
| Total Cannabinoids                                                         | 96.55                                           | 965.5               |
| Calculated Total THC                                                       | 3.59                                            | 35.85               |
| Calculated CBD Yield                                                       | 0.00                                            | 0.00                |
| Calculated Total THC = Delta-9-THC +<br>Calculated Maximum CBD Yield = CBD |                                                 |                     |

Notes: Delta-9-THC (LOD):0.001%