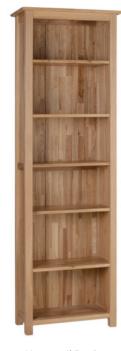

W 900mm D 20mm

Wall Mirror 1300 x 900

H 900mm W 1300mm D 20mm

Our bookcases offer the flexibility and storage needed in any home.

Narrow 3' Bookcase H 1070mm W 650mm

D 315mm Shelves are adjustable

3' Bookcase

H 1070mm W 980mm D 315mm Shelves are adjustable

Narrow 5' Bookcase

H 1500mm
W 650mm
D 315mm
One fixed shelf, remainder are adjustable

5' Bookcase

H 1500mm
W 980mm
D 315mm
One fixed shelf, remainder are adjustable

Narrow 6' Bookcase

H 2000mm
W 650mm
D 315mm
One fixed shelf, remainder are adjustable

6' Bookcase

H 2000mm W 980mm D 315mm One fixed shelf, remainder are adjustable Create a practical and comfy home office with our stylish office collection.