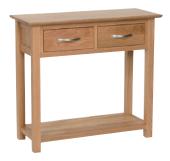

# Console Tables, Mirrors and Bookcases

2 Drawer Console Table

H 770mm W 850mm D 350mm

3 Drawer Console Table

H 770mm W 1185mm D 350mm

**Wall Mirror 750 x 600** H 750mm

W 600mm D 20mm

Wall Mirror 900 x 900 H 900mm