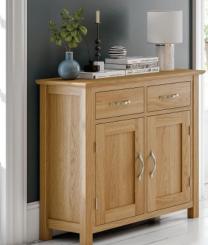

These sideboards and dressers are beautifully proportioned and designed to provide many years of enjoyment.

Small Sideboard
H 770mm
W 850mm
D 350mm
One adjustable shelf in cupboard

Large Sideboard
H 850mm
W 1600mm
D 425mm
One adjustable shelf in each cupboard