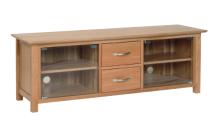

#### Corner TV Unit Н 600mm W 900mm D 450mm

Standard TV Unit Н 500mm W 900mm D 450mm

Large TV Unit with Glass Doors Н 500mm W 1200mm D 450mm

Display cabinet, coffee table 530mm, corner TV unit, CD/DVD rack, narrow 5' bookcase and coffee table with drawers