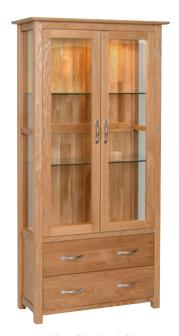

Glass Display Cabinet
H 1800mm
W 875mm
D 390mm
Glass shelves are adjustable

Corner Display Cabinet
H 1800mm
W 650mm
D 440mm
Glass shelves are adjustable with one adjustable shelf in cupboard

\*Base and top sold separately