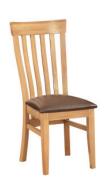

**Cross Back Dining** Chair 1030mm W 515mm D 440mm Dark brown seat pad

Natural Dining Chair Н 1040mm W 500mm D 520mm Dark brown seat pad

**Brown Faux Leather Dining Chair** Н 975mm W 460mm D 600mm

**Bison Fabric Dining** Chair Н 1025mm W 465mm D 635mm