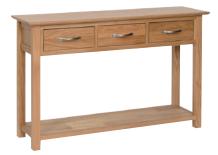

# Console Tables, Mirrors and Bookcases

2 Drawer Console Table

H 770mm W 850mm D 350mm

3 Drawer Console Table

H 770mm W 1185mm D 350mm

**Wall Mirror 750 x 600** H 750mm

W 600mm D 20mm

Wall Mirror 900 x 900 H 900mm