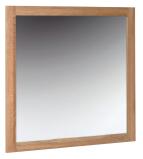

# Console Tables, Mirrors and Bookcases

2 Drawer Console Table

H 770mm W 850mm D 350mm

3 Drawer Console Table

H 770mm W 1185mm D 350mm

**Wall Mirror 750 x 600** H 750mm

W 600mm D 20mm

Wall Mirror 900 x 900 H 900mm