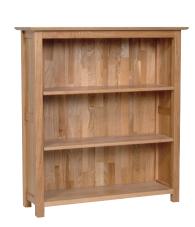

H 1070mm W 980mm D 315mm Shelves are adjustable

Narrow 5' Bookcase

H 1500mm
W 650mm
D 315mm
One fixed shelf, remainder are adjustable

5' Bookcase

H 1500mm
W 980mm
D 315mm
One fixed shelf, remainder are adjustable