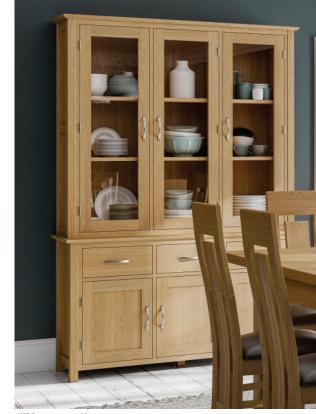

# Dressers, Sideboards and Display Cabinets

 3' Dresser Top

 H
 1230mm

 W
 980mm

 D
 315mm

 Both shelves are fixed

3' Dresser Base
H 770mm
W 980mm
D 425mm
One adjustable shelf in cupboard

4'6" Dresser Top 4'6" Dresser Base 1230mm Н 770mm Н W 1380mm W 1380mm D 315mm D 425mm Both shelves are fixed One adjustable shelf in each cupboard

Glass Display Cabinet
H 1800mm
W 875mm
D 390mm
Glass shelves are adjustable

Corner Display Cabinet
H 1800mm
W 650mm
D 440mm
Glass shelves are adjustable with one adjustable shelf in cupboard

\*Base and top sold separately

4'6" Dresser top and base