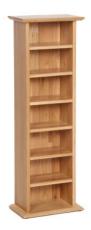

0mm
D 315mm
One fixed shelf, remainder are adjustable



Narrow 6' Bookcase

H 2000mm
W 650mm
D 315mm
One fixed shelf, remainder are adjustable



6' Bookcase

H 2000mm W 980mm D 315mm One fixed shelf, remainder are adjustable Create a practical and comfy home office with our stylish office collection.

Bookcase with cupboard and filing cabinet





#### Computer Desk

H 775mm W 1490mm D 550mm

One adjustable shelf in wide RH side cupboard. No shelf in narrow LH side cupboard



2 Drawer Filing Cabinet

H 775mm
W 625mm
D 550mm
Takes Foolscap suspension files



### Printer Cupboard

H 775mm
W 625mm
D 550mm
One adjustable shelf in cupboard

Four cable holes in the back

### **Bookcase with Cupboard**

H 1975mm
W 980mm
D 350mm
Three adjustable shelves, with one adjustable shelf in cupboard



#### CD/DVD Rack

H 1115mm W 370mm D 205mm

### TV Units and Coffee Tables



#### Corner TV Unit Н 600mm W 900mm D 450mm



Standard TV Unit Н 500mm W 900mm D 450mm



Large TV Unit with Glass Doors Н 500mm W 1200mm D 450mm



Display cabinet, coffee table 530mm, corner TV unit, CD/DVD rack, narrow 5' bookcase and coffee table with drawers

Making a focal point in any living room, our TV units offer the perfect place for your entertainment system, with storage and shelving in abundance. Complete your living space with one of our occasional tables.



Coffee Table with 2 Drawers

Н 500mm W 1100mm D 590mm

Drawers can be opened from either side



Coffee Table 530mm 500mm

W 530mm D 530mm



Coffee Table 760mm

500mm Н W 760mm D 530mm



Coffee Table 915mm

500mm Н W 915mm D 530mm



**Sm