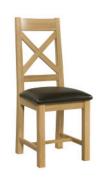

**Cross Back Dining** Chair 1030mm W 515mm D 440mm Dark brown seat pad

Natural Dining Chair Н 1040mm W 500mm D 520mm Dark brown seat pad

**Brown Faux Leather Dining Chair** Н 975mm W 460mm D 600mm

**Bison Fabric Dining** Chair Н 1025mm W 465mm D 635mm