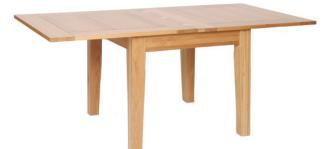

# **Dining Tables**

Small D End Extending Table

775mm W 915mm

1320mm - 1650mm

Maximum seating: 4

3' x 3' Flip Top Extending Table

800mm Н 915mm W

915mm - 1830mm

Maximum seating: 6

4'4" x 3' Extending Table (2 Leaf)

Н 775mm W 915mm

1320mm - 1990mm

Maximum seating: 6

4' x 2'5" Fixed Top Table Н 775mm W 750mm 1200mm Maximum seating: 6

3' x 3' Fixed Top Table 775mm W 915mm 915mm Maximum seating: 4