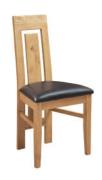

Ladder Back Dining Chair Н 1050mm 450mm W D

Dark brown seat pad

530mm

**Toulouse Dining** Chair Н 1050mm W 470mm D 600mm Dark brown seat pad

Arizona Dining Chair Н 1010mm W 445mm D 575mm Dark brown seat pad