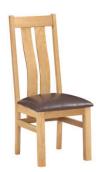

Ladder Back Dining Chair Н 1050mm 450mm W D

Dark brown seat pad

530mm

**Toulouse Dining** Chair Н 1050mm W 470mm D 600mm Dark brown seat pad

Arizona Dining Chair Н 1010mm W 445mm D 575mm Dark brown seat pad