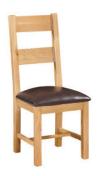

Ladder Back Dining Chair Н 1050mm 450mm W D

Dark brown seat pad

530mm

**Toulouse Dining** Chair Н 1050mm W 470mm D 600mm Dark brown seat pad

Arizona Dining Chair Н 1010mm W 445mm D 575mm Dark brown seat pad