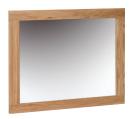

# Console Tables, Mirrors and Bookcases

2 Drawer Console Table

H 770mm W 850mm D 350mm

3 Drawer Console Table

H 770mm W 1185mm D 350mm

**Wall Mirror 750 x 600** H 750mm

W 600mm D 20mm

Wall Mirror 900 x 900 H 900mm

W 900mm D 20mm

Wall Mirror 1300 x 900

H 900mm W 1300mm D 20mm

Our bookcases offer the flexibility and storage needed in any home.

Narrow 3' Bookcase H 1070mm W 650mm

D 315mm Shelves are adjustable

3' Bookcase