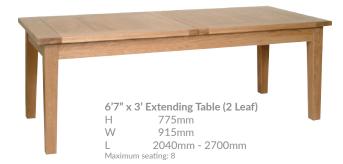

Maximum seating: 6

4'4" x 3' Extending Table (2 Leaf)

Н 775mm W 915mm

1320mm - 1990mm

Maximum seating: 6

4' x 2'5" Fixed Top Table Н 775mm W 750mm 1200mm Maximum seating: 6

3' x 3' Fixed Top Table 775mm W 915mm 915mm Maximum seating: 4