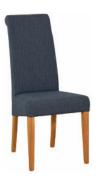

Beige Fabric Dining Chair 1025mm Н W 465mm D 635mm

**Light Grey Fabric Dining Chair** Н 1025mm 465mm W D 635mm

**Charcoal Fabric Dining Chair** Н 1025mm W 465mm D 635mm

Blue Fabric Dining Chair Н 1025mm 465mm W D 635mm