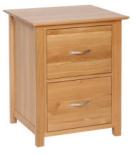

bookcases offer the flexibility and storage needed in any home.



Narrow 3' Bookcase H 1070mm W 650mm

D 315mm Shelves are adjustable



3' Bookcase

H 1070mm W 980mm D 315mm Shelves are adjustable



Narrow 5' Bookcase

H 1500mm
W 650mm
D 315mm
One fixed shelf, remainder are adjustable



5' Bookcase

H 1500mm
W 980mm
D 315mm
One fixed shelf, remainder are adjustable



Narrow 6' Bookcase

H 2000mm
W 650mm
D 315mm
One fixed shelf, remainder are adjustable



6' Bookcase

H 2000mm W 980mm D 315mm One fixed shelf, remainder are adjustable Create a practical and comfy home office with our stylish office collection.

Bookcase with cupboard and filing cabinet





#### Computer Desk

H 775mm W 1490mm D 550mm

One adjustable shelf in wide RH side cupboard. No shelf in narrow LH side cupboard



2 Drawer Filing Cabinet

H 775mm
W 625mm
D 550mm
Takes Foolscap suspension files



### Printer Cupboard

H 775mm
W 625mm
D 550mm
One adjustable shelf in cupboard

Four cable holes in the back

### **Bookcase with Cupboard**

H 1975mm
W 980mm
D 350mm
Three adjustable shelves, with one adjustable shelf in cupboard



#### CD/DVD Rack

H 1115mm W 370mm D 205mm

### TV Units and Coffee Tables



#### Corner TV Unit Н 600mm W 900mm D 450mm



Standard TV Unit Н 500mm W 900mm D 450mm



Large TV Unit with Glass Doors Н 500mm W 1200mm D 450mm



Display cabinet, coffee table 530mm, corner TV unit, CD/DVD rack, narrow 5' bookcase and coffee table with drawers

Making a focal point in any living room, our TV units offer the perfect place for your entertainment system, with storage and shelving i