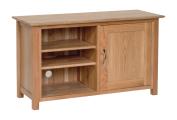

#### Corner TV Unit Н 600mm W 900mm D 450mm

Standard TV Unit Н 500mm W 900mm D 450mm

Large TV Unit with Glass Doors Н 500mm W 1200mm D 450mm

Display cabinet, coffee table 530mm, corner TV unit, CD/DVD rack, narrow 5' bookcase and coffee table with drawers