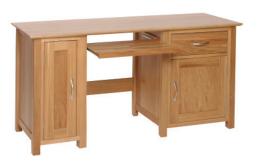

#### Computer Desk

H 775mm W 1490mm D 550mm

One adjustable shelf in wide RH side cupboard. No shelf in narrow LH side cupboard

2 Drawer Filing Cabinet

H 775mm
W 625mm
D 550mm
Takes Foolscap suspension files