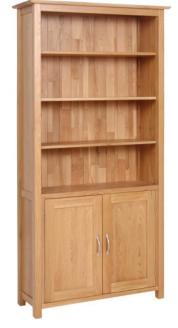

### **Bookcase with Cupboard**

H 1975mm
W 980mm
D 350mm
Three adjustable shelves, with one adjustable shelf in cupboard