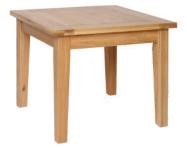

# **Dining Tables**

Small D End Extending Table

775mm W 915mm

1320mm - 1650mm

Maximum seating: 4

3' x 3' Flip Top Extending Table

800mm Н 915mm W

915mm - 1830mm