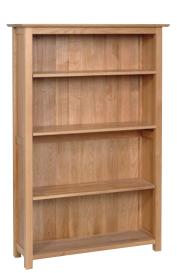

Narrow 6' Bookcase

H 2000mm
W 650mm
D 315mm
One fixed shelf, remainder are adjustable

6' Bookcase

H 2000mm W 980mm D 315mm One fixed shelf, remainder are adjustable Create a practical and comfy home office with our stylish office collection.