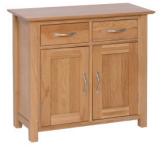

These sideboards and dressers are beautifully proportioned and designed to provide many years of enjoyment.

Small Sideboard
H 770mm
W 850mm
D 350mm
One adjustable shelf in cupboard

Large Sideboard
H 850mm
W 1600mm
D 425mm
One adjustable shelf in each cupboard