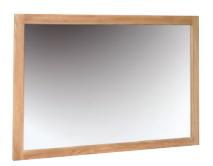

W 900mm D 20mm

Wall Mirror 1300 x 900

H 900mm W 1300mm D 20mm

Our bookcases offer the flexibility and storage needed in any home.

Narrow 3' Bookcase H 1070mm W 650mm

D 315mm Shelves are adjustable

3' Bookcase