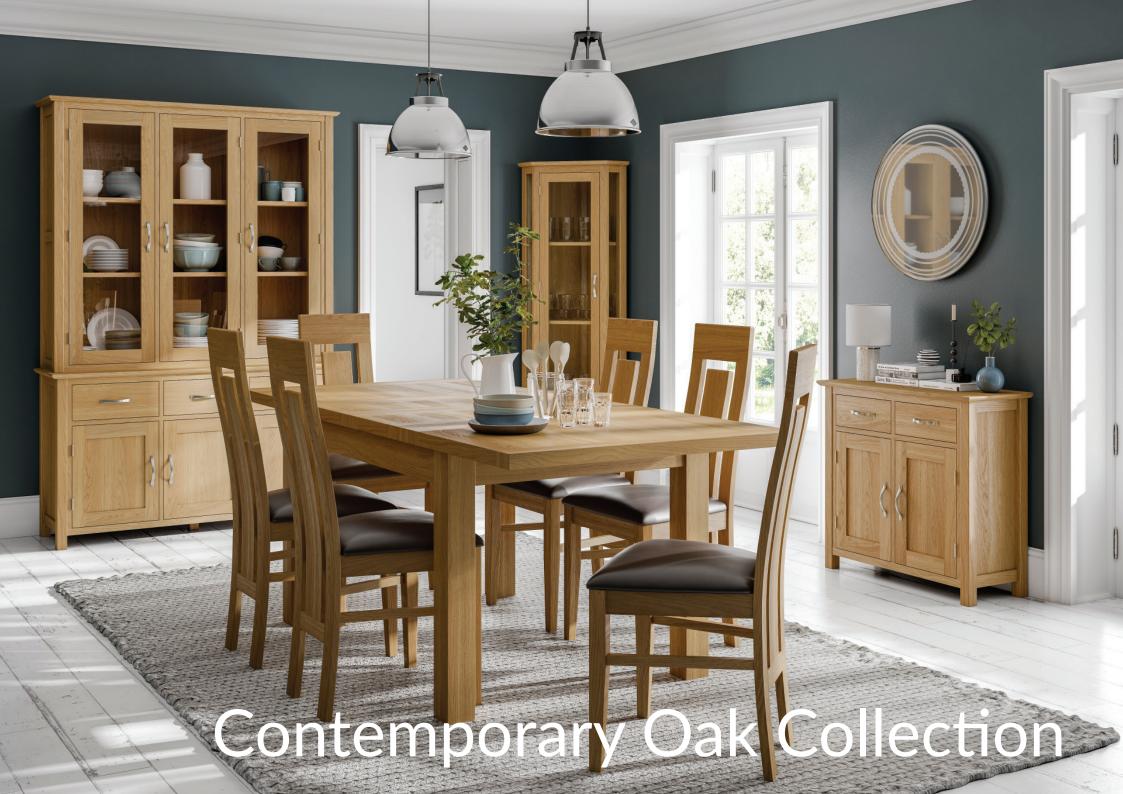

### Contemporary Oak Collection

- Crafted from North American White Oak, sourced from sustainable forests
- Traditional construction using modern techniques
- Dovetailed drawers
- Tongue and grooved backs and bases
- Beautiful brush steel effect metal handles
- Finished in a protective natural lacquer
- Also available in bedroom