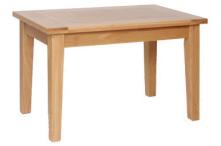

Maximum seating: 6

4'4" x 3' Extending Table (2 Leaf)

Н 775mm W 915mm

1320mm - 1990mm

Maximum seating: 6

4' x 2'5" Fixed Top Table Н 775mm W 750mm 1200mm Maximum seating: 6

3' x 3' Fixed Top Table 775mm W 915mm 915mm Maximum seating: 4