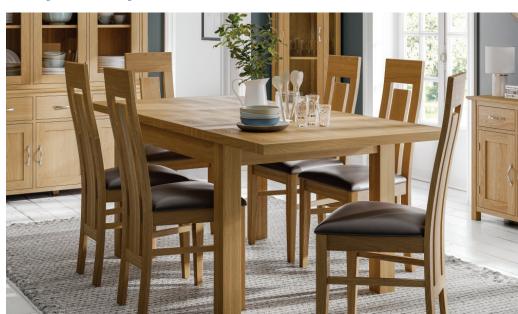

Entertain and feast at these stunning dining tables, creating a beautiful centrepiece to your dining room.

Available in a variety of sizes, complimented by our selection of dining chairs.

4'4 extending table with natural dining chairs