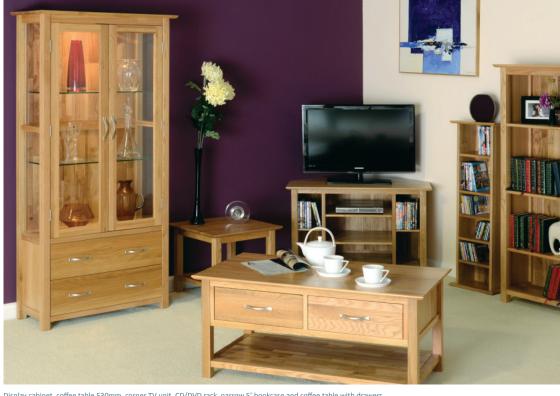

#### Corner TV Unit Н 600mm W 900mm D 450mm

Standard TV Unit Н 500mm W 900mm D 450mm

Large TV Unit with Glass Doors Н 500mm W 1200mm D 450mm

Display cabinet, coffee table 530mm, corner TV unit, CD/DVD rack, narrow 5' bookcase and coffee table with drawers

Making a focal point in any living room, our TV units offer the perfect place for your entertainment system, with storage and shelving in abundance. Complete your living space with one of our occasional tables.