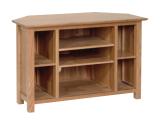

#### Corner TV Unit Н 600mm W 900mm D 450mm

Standard TV Unit Н 500mm W 900mm D 450mm

Large TV Unit with Glass Doors Н 500mm W 1200mm D 450mm

Display cabinet, coffee table 530mm, corner TV unit, CD/DVD rack, narrow 5' bookcase and coffee table with drawers