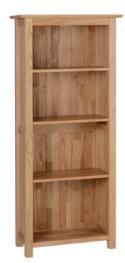

Narrow 6' Bookcase

H 2000mm
W 650mm
D 315mm
One fixed shelf, remainder are adjustable

6' Bookcase

H 2000mm W 980mm D 315mm One fixed shelf, remainder are adjustable Create a practical and comfy home office with our stylish office collection.