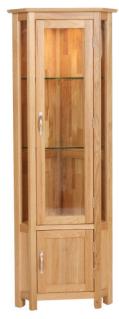

Glass Display Cabinet
H 1800mm
W 875mm
D 390mm
Glass shelves are adjustable

Corner Display Cabinet
H 1800mm
W 650mm
D 440mm
Glass shelves are adjustable with one adjustable shelf in cupboard

\*Base and top sold separately