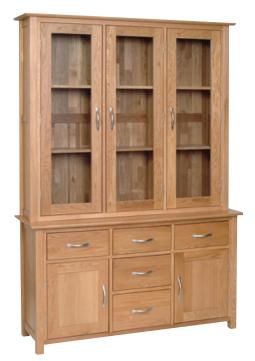

# Dressers, Sideboards and Display Cabinets

 3' Dresser Top

 H
 1230mm

 W
 980mm

 D
 315mm

 Both shelves are fixed

3' Dresser Base
H 770mm
W 980mm
D 425mm
One adjustable shelf in cupboard

4'6" Dresser Top 4'6" Dresser Base 1230mm Н 770mm Н W 1380mm W 1380mm D 315mm D 425mm Both shelves are fixed One adjustable shelf in each cupboard

4'6" Dresser top and base