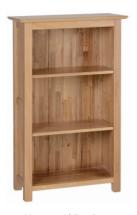

W 900mm D 20mm

Wall Mirror 1300 x 900

H 900mm W 1300mm D 20mm

Our bookcases offer the flexibility and storage needed in any home.

Narrow 3' Bookcase H 1070mm W 650mm

D 315mm Shelves are adjustable

3' Bookcase

H 1070mm W 980mm D 315mm Shelves are adjustable

Narrow 5' Bookcase

H 1500mm
W 650mm
D 315mm
One fixed shelf, remainder are adjustable

5' Bookcase

H 1500mm
W 980mm
D 315mm
One fixed shelf, remainder are adjustable