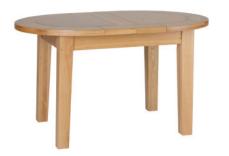

# **Dining Tables**

Small D End Extending Table

775mm W 915mm

1320mm - 1650mm

Maximum seating: 4

3' x 3' Flip Top Extending Table

800mm Н 915mm W

915mm - 1830mm