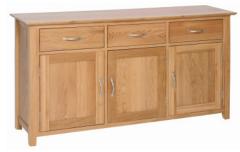

These sideboards and dressers are beautifully proportioned and designed to provide many years of enjoyment.

Small Sideboard
H 770mm
W 850mm
D 350mm
One adjustable shelf in cupboard

Large Sideboard
H 850mm
W 1600mm
D 425mm
One adjustable shelf in each cupboard