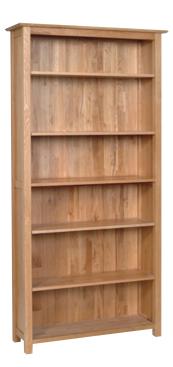

H 1070mm W 980mm D 315mm Shelves are adjustable

Narrow 5' Bookcase

H 1500mm
W 650mm
D 315mm
One fixed shelf, remainder are adjustable

5' Bookcase

H 1500mm
W 980mm
D 315mm
One fixed shelf, remainder are adjustable

Narrow 6' Bookcase

H 2000mm
W 650mm
D 315mm
One fixed shelf, remainder are adjustable

6' Bookcase

H 2000mm W 980mm D 315mm One fixed shelf, remainder are adjustable Create a practical and comfy home office with our stylish office collection.