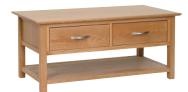

Coffee Table with 2 Drawers

Н 500mm W 1100mm D 590mm

Drawers can be opened from either side

Coffee Table 530mm 500mm

W 530mm D 530mm

Coffee Table 760mm

500mm Н W 760mm D 530mm

Coffee Table 915mm