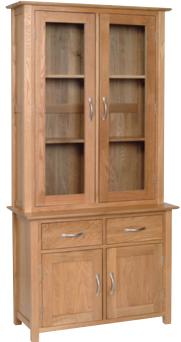

# Dressers, Sideboards and Display Cabinets

 3' Dresser Top

 H
 1230mm

 W
 980mm

 D
 315mm

 Both shelves are fixed

3' Dresser Base
H 770mm
W 980mm
D 425mm
One adjustable shelf in cupboard

4'6" Dresser Top 4'6" Dresser Base 1230mm Н 770mm Н W 1380mm W 1380mm D 315mm D 425mm Both shelves are fixed One adjustable shelf in each cupboard

4'6" Dresser top and base