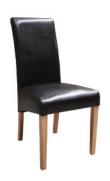

**Cross Back Dining** Chair 1030mm W 515mm D 440mm Dark brown seat pad

Natural Dining Chair Н 1040mm W 500mm D 520mm Dark brown seat pad

**Brown Faux Leather Dining Chair** Н 975mm W 460mm D 600mm

**Bison Fabric Dining** Chair Н 1025mm W 465mm D 635mm