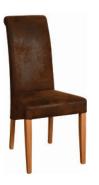

**Cross Back Dining** Chair 1030mm W 515mm D 440mm Dark brown seat pad

Natural Dining Chair Н 1040mm W 500mm D 520mm Dark brown seat pad

**Brown Faux Leather Dining Chair** Н 975mm W 460mm D 600mm

**Bison Fabric Dining** Chair Н 1025mm W 465mm D 635mm