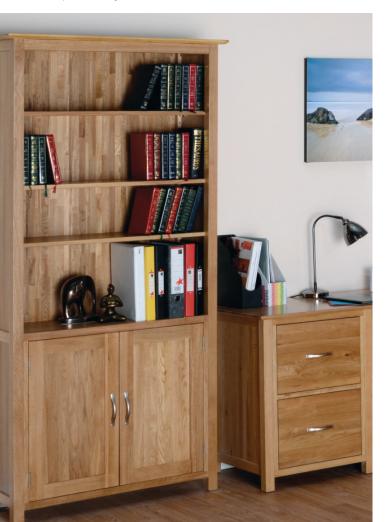

Bookcase with cupboard and filing cabinet

### **Bookcase with Cupboard**

H 1975mm
W 980mm
D 350mm
Three adjustable shelves, with one adjustable shelf in cupboard