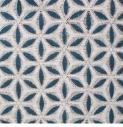

**SKU:** BLIN21.001

**COLOUR:** Guava

**CONTENT:** 100% Oatmeal Linen

**WIDTH:** 52½" / 134cm

**REPEAT: H:** 5½"/ 14cm,**V:** 6¼"/16cm

**USAGE:** Drapery and light upholstery

BLIN16.013 LIGHT BLUE Oatmeal Linen