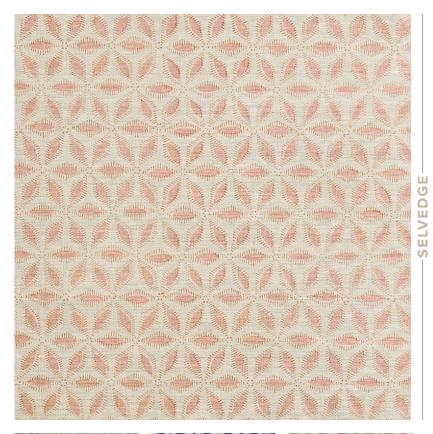

## HANAMI

**GUAVA** 

A reimagining of a classic geometric floral, Hanami is given a contemporary twist through the juxtaposition of a muted colour palette and bold outline strokes.

This design has been printed by hand. Due to the nature of this process, subtle imperfections and variations in colour may occur. Please request a CFA.

**SKU:** BLIN21.001

**COLOUR:** Guava

**CONTENT:** 100% Oatmeal Linen

**WIDTH:** 52½" / 134cm

**REPEAT: H:** 5½"/ 14cm,**V:** 6¼"/16cm

**USAGE:** Drapery and light upholstery

BLIN16.013 LIGHT BLUE Oatmeal Linen