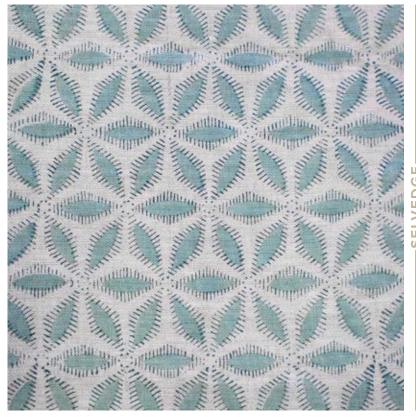

## HANAMI

LIGHT BLUE

A reimagining of a classic geometric floral, Hanami is given a contemporary twist through the juxtaposition of a muted colour palette and bold outline strokes.

This design has been printed by hand. Due to the nature of this process, subtle imperfections and variations in colour may occur. Please request a CFA.

**SKU:** BLIN16.013

**COLOUR:** Light Blue

**CONTENT:** 100% Oatmeal Linen

**WIDTH:** 53" / 134cm

**REPEAT:** H: 5½"/ 14cm, V: 6¼"/16cm

**USAGE:** Drapery and light upholstery

BLIN16.012 CHALK Oatmeal Linen