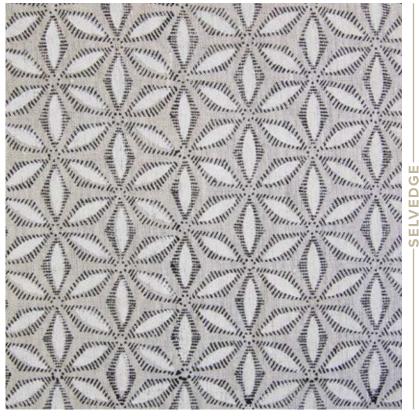

## HANAMI

CHALK

A reimagining of a classic geometric floral, Hanami is given a contemporary twist through the juxtaposition of a muted colour palette and bold outline strokes.

This design has been printed by hand. Due to the nature of this process, subtle imperfections and variations in colour may occur. Please request a CFA.

**SKU:** BLIN16.012

COLOUR: Chalk

**CONTENT:** 100% Oatmeal Linen

**WIDTH:** 53" / 134cm

**REPEAT: H:** 5½"/ 14cm,**V:** 6¼"/16cm

**USAGE:** Drapery and light upholstery

BLIN16.013 LIGHT BLUE Oatmeal Linen

BLIN16.010 PACIFIC BLUE Oatmeal Linen