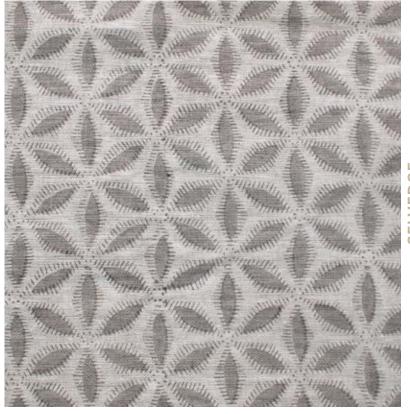

## HANAMI

MUD

A reimagining of a classic geometric floral, Hanami is given a contemporary twist through the juxtaposition of a muted colour palette and bold outline strokes.

This design has been printed by hand. Due to the nature of this process, subtle imperfections and variations in colour may occur. Please request a CFA.

**SKU:** BLIN16.011

COLOUR: Mud

**CONTENT:** 100% Oatmeal Linen

**WIDTH:** 53" / 134cm

**REPEAT: H:** 5½"/ 14cm,**V:** 6¼"/16cm

**USAGE:** Drapery and light upholstery

BLIN16.012 CHALK Oatmeal Linen

BLIN16.013 LIGHT BLUE Oatmeal Linen