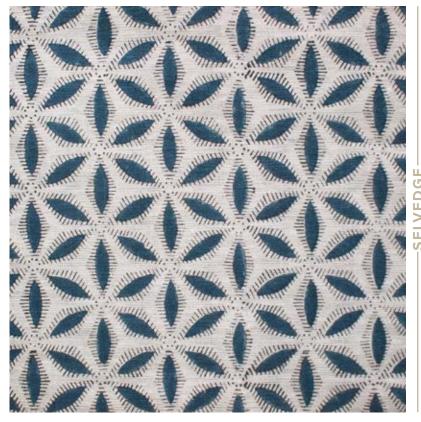

## HANAMI

PACIFIC BLUE

A reimagining of a classic geometric floral, Hanami is given a contemporary twist through the juxtaposition of a muted colour palette and bold outline strokes.

This design has been printed by hand. Due to the nature of this process, subtle imperfections and variations in colour may occur. Please request a CFA.

**SKU:** BLIN16.010

**COLOUR:** Pacific Blue

**CONTENT:** 100% Oatmeal Linen

**WIDTH:** 53" / 134cm

**REPEAT: H:** 5½"/ 14cm,**V:** 6¼"/16cm

**USAGE:** Drapery and light upholstery

BLIN16.012 CHALK Oatmeal Linen