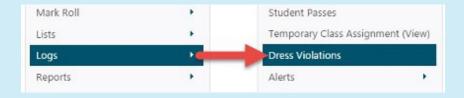

## View all dress violations

• Go to Logs then Dress Violations



## **2.** ·

1.

## • Fill out the form then click **Search**

**TIP 1:** To find the Dress Violations for just one student, type their name into the **Student** field

**TIP 2:** To find Dress Violations for ALL students, leave the **Student** field empty

**TIP 3:** To find Dress Violations given by a specific staff member, select the staff member from the **Teacher** drop down list

## Dress Violation Date Range From 15/01/2024 until 15/01/2024 Student (multiple...) Teacher --- All Teachers -- Dress Violation Type All dress violations Search

**O** Spacetalk Schools RollMarker

The Cheat Sheet