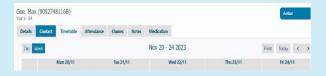

## 2 View student timetable

 Once the Student details come up, click on the **Timetable** tab to view the student's timetable.

## 3. Print student timetable

• Click on the **Print** button at the top right corner to print the current week's timetable.

**TIP 2:** Use the Left and Right arrow key to change the timetable week.

TIP 3: Set the Printer to Print in Landscape for best result