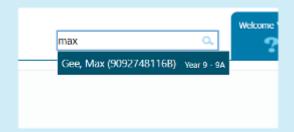

## 1 Find student

 Click on the **Search** box at the top right hand corner and type in the student's name

TIP 1: You can search by first or last name.

 When the student that you are looking for come up in the drop down list, select that student