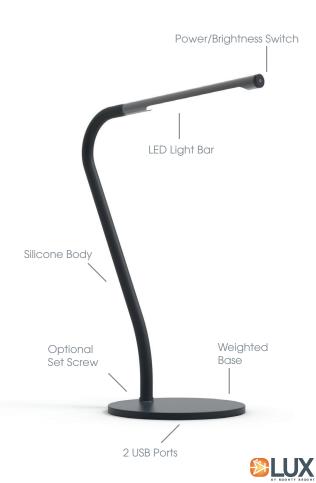

## ASSEMBLY INSTRUCTIONS

 Slide light head onto base connector. NOTE: To tamperproof the light head, install the optional set screw using the included allen wrench. Do not over tighten.

## USING YOUR LUX TORONTO LAMP

- Use only with the included 24V 1.25A power supply.
- Turn on the light by pressing gently on the power switch on the end of the light bar.
- Press the power switch again to cycle through the three brightness levels (420, 200, 20 lumens).
- The Toronto's silicone flexible neck is adjustable, however the aluminum light bar is not.
- The two USB ports output 5VDC, 2A total.