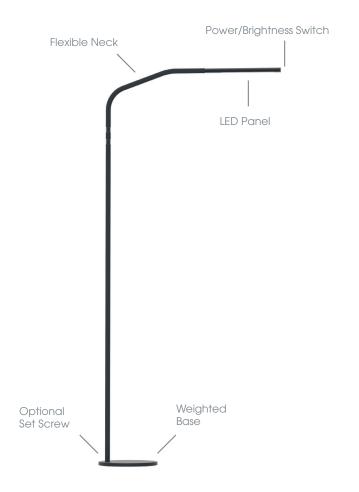

## ASSEMBLY INSTRUCTIONS

 Slide light head onto base connector. NOTE: To tamperproof the light head, install the optional set screw using the included allen wrench. Do not over tighten.

## USING YOUR LUX TORONTO LAMP

- Use only with the included 24V 0.625A power supply.
- Turn on the light by pressing gently on the power switch on the end of the light bar.
- Press the power switch again to cycle through the three brightness levels (420, 200, 20 lumens).
- The Toronto's silicone flexible neck is adjustable, however the aluminum light bar is not.