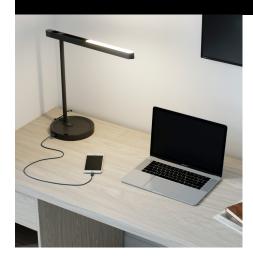

## What is the "Remove" tab on the base?

That indicates the optional adhesive on the bottom of the base. Remove the adhesive cover with the tab, and the light can be securely placed on a clean surface for added stability. This is not permanent and the light can be moved. The adhesive will not leave a residue or mark on the surface.

## What does that mean, upward and downward illumination?

The lighthead is a sandblasted aluminum frame that encompasses two LED panels. There is one on top of the light head, and one on the bottom, hence upward and downward illumination. The Highline Desk in its minimalist task light form is great for low-light interiors where ambient light is desired, without the need for a lampshade.