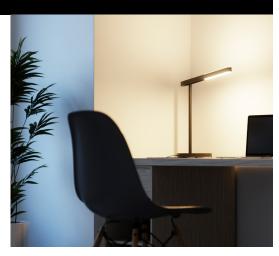

## What does that mean, upward and downward illumination?

The lighthead is a sandblasted aluminum frame that encompasses two LED panels. There is one on top of the light head, and one on the bottom, hence upward and downward illumination. The Highline Desk in its minimalist task light form is great for low-light interiors where ambient light is desired, without the need for a lampshade.