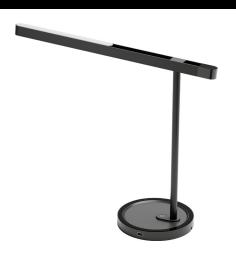

## What does that mean, upward and downward illumination?

The lighthead is a sandblasted aluminum frame that encompasses two LED panels. There is one on top of the light head, and one on the bottom, hence upward and downward illumination. The Highline Desk in its minimalist task light form is great for low-light interiors where ambient light is desired, without the need for a lampshade.