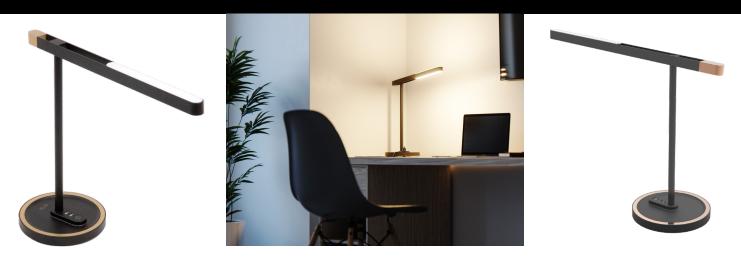

## What does that mean, upward and downward illumination?

The lighthead is a sandblasted aluminum frame that encompasses two LED panels. There is one on top of the light head, and one on the bottom, hence upward and downward illumination. The Highline Desk is great for low-light interiors where ambient light is desired.