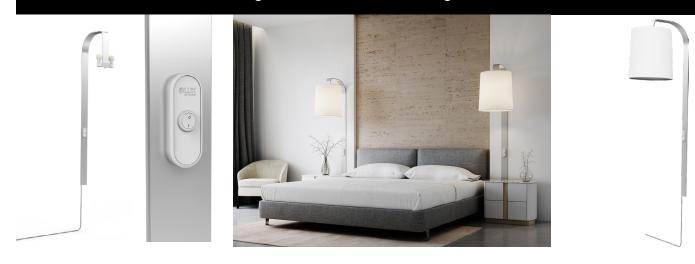

# BROOKLYN WALL PENDANT

www.luxledlights.com · sales@luxledlights.com · 805.324.6778

## Are the light bulbs included with this fixture?

The user provides their own bulbs with the Brooklyn Wall Pendant.

#### How thin is the aluminum extrusion?

The extrusion is only 10mm thick, giving it a super slim profile.

### How is the switch different from the other Brooklyn products?

The Brooklyn Wall Pendant features an ADA-compliant switch rather than touch-activation.