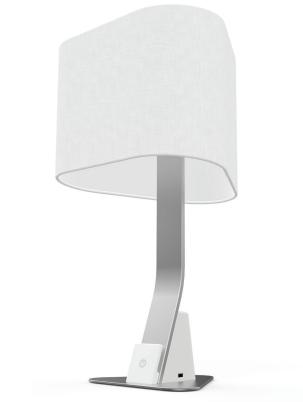

## Brooklyn LED Desk Lamp | USB

User Guide

Read all instructions prior to using your new product.

USING YOUR LUX BROOKLYN LED DESK LAMP:

- Turn the light on by touching the power button on the front of the lamp.
- Press the power button again to cycle through the three brightness levels (1100, 475, 100 lumens).