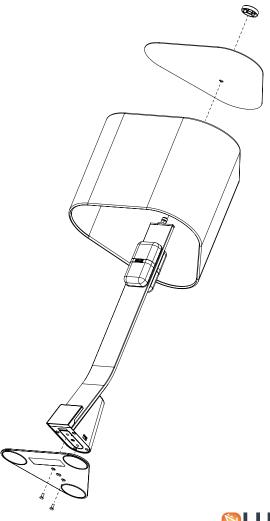

## ASSEMBLY INSTRUCTIONS

- $\bullet$  Mount the triangular base to the lamp base using the 2 M4 x 10mm screws.
- Place the shade with the stitched seam facing the back.
- With the diffuser centered in the frame of the shade, install the finial nut. Tighten nut by hand, and do not over-tighten.