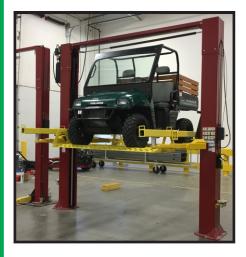

## THE CARLSON COMPANY

Your Source For Professional Service Equipment

800-222-6199 • 949-768-3333 • Fax 949-768-3336 www.TheCarlsonCompany.com

 The Turf Rail is a perfect fit for golf courses, airports, parks departments, turf care and landscape companies and all types of grounds care facilities.

- Fits most surface mounted two post lifts.
- Easy installation in as little as two minutes.
- Takes less valuable shop space than 4-post lifts.

- Patent pending rail system allows adjustable wheel bases from 24" to 124".
- Full under vehicle access and safety, with 6' working height.
- Quickly converts to turf lift or back to arm engaging lift in minutes.
- Offers maximum flexibility to service cars, light trucks, turf equipment or golf carts all on the "Turf Rail".
- Perfect fit for golf courses, airports, parks departments, turf care and landscape companies and all types of grounds care facilities.
- · Lift capacity up to 7000 lbs.
- Installation is simple and fast.