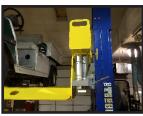

## THE CARLSON COMPANY

Your Source For Professional Service Equipment

800-222-6199 • 949-768-3333 • Fax 949-768-3336 www.TheCarlsonCompany.com

 The Turf Rail is a perfect fit for golf courses, airports, parks departments, turf care and landscape companies and all types of grounds care facilities.

- Fits most surface mounted two post lifts.
- Easy installation in as little as two minutes.
- Takes less valuable shop space than 4-post lifts.

- Patent pending rail system allows adjustable wheel bases from 24" to 124".
- Full under vehicle access and safety, with 6' working height.
- Quickly converts to turf lift or back to arm engaging lift in minutes.
- Offers maximum flexibility to service cars, light trucks, turf equipment or golf carts all on the "Turf Rail".
- Perfect fit for golf courses, airports, parks departments, turf care and landscape companies and all types of grounds care facilities.
- · Lift capacity up to 7000 lbs.
- Installation is simple and fast.