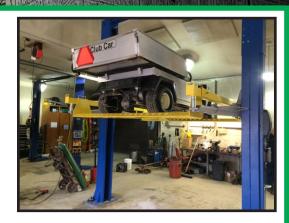

## THE CARLSON COMPANY

Your Source For Professional Service Equipment

800-222-6199 • 949-768-3333 • Fax 949-768-3336 www.TheCarlsonCompany.com

 The Turf Rail is a perfect fit for golf courses, airports, parks departments, turf care and landscape companies and all types of grounds care facilities.

- Fits most surface mounted two post lifts.
- Easy installation in as little as two minutes.
- Takes less valuable shop space than 4-post lifts.

- Patent pending rail system allows adjustable wheel bases from 24" to 124".
- Full under vehicle access and safety, with 6' working height.
- Quickly converts to turf lift or back to arm engaging lift in minutes.
- Offers maximum flexibility to service cars, light trucks, turf equipment or golf carts all on the "Turf Rail".
- Perfect fit for golf courses, airports, parks departments, turf care and landscape companies and all types of grounds care facilities.
- · Lift capacity up to 7000 lbs.
- Installation is simple and fast.