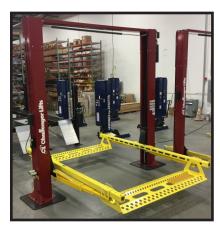

- Fits most surface mounted two post lifts.
- Easy installation in as little as two minutes.
- Takes less valuable shop space than 4-post lifts.

- Patent pending rail system allows adjustable wheel bases from 24" to 124".
- Full under vehicle access and safety, with 6' working height.
- Quickly converts to turf lift or back to arm engaging lift in minutes.
- Offers maximum flexibility to service cars, light trucks, turf equipment or golf carts all on the "Turf Rail".
- Perfect fit for golf courses, airports, parks departments, turf care and landscape companies and all types of grounds care facilities.
- · Lift capacity up to 7000 lbs.
- Installation is simple and fast.