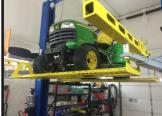

## THE CARLSON COMPANY

Your Source For Professional Service Equipment

800-222-6199 • 949-768-3333 • Fax 949-768-3336 www.TheCarlsonCompany.com

 The Turf Rail is a perfect fit for golf courses, airports, parks departments, turf care and landscape companies and all types of grounds care facilities.

- Fits most surface mounted two post lifts.
- Easy installation in as little as two minutes.
- Takes less valuable shop space than 4-post lifts.

- Patent pending rail system allows adjustable wheel bases from 24" to 124".
- Full under vehicle access and safety, with 6' working height.
- Quickly converts to turf lift or back to arm engaging lift in minutes.
- Offers maximum flexibility to service cars, light trucks, turf equipment or golf carts all on the "Turf Rail".
- Perfect fit for golf courses, airports, parks departments, turf care and landscape companies and all types of grounds care facilities.
- · Lift capacity up to 7000 lbs.
- Installation is simple and fast.