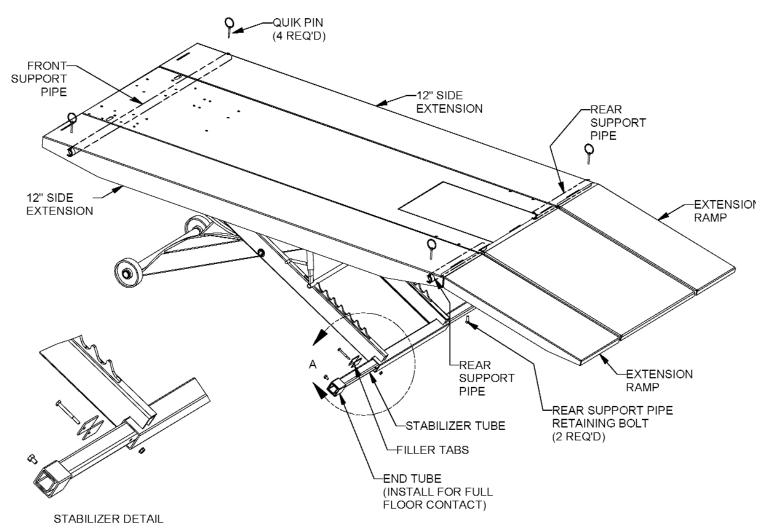

## **S.A.M. 1000 - 12" SIDE EXTENSIONS**

## **MOUNTING INSTRUCTIONS**

ITEM 16002 FOR USE WITH S.A.M. 1000 24" X 84" LIFT TOPS

- 1. Insert pipes from extension panel package through holes in lift table.
- 2. Mount panels on each end of pipe as shown above.
- 3. Secure rear support pipes to lift top using 3/8" bolts provided.
- 4. Insert ¼" Quik Pins provided through holes in each end of pipe.
- 5. Mount extension ramps on panels.
- 6. Stabilizer Tube Insert long stabilizer tube through tube of lift outside frame.

Secure stabilizer tube on each end of frame tube using filler plates and bolts as shown. Attach the short 2" tube at the end(s) of the stabilizer tube using one bolt & nut as shown. Mount so that this 2" tube has full contact on floor.