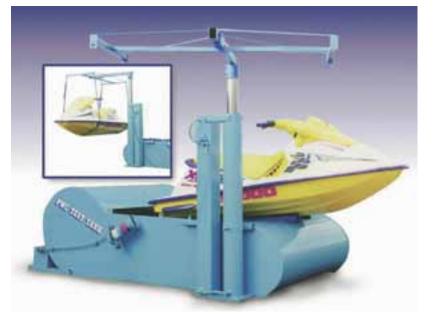

## SPECIALTY MOTORS PERSONAL WATERCRAFT TEST TANK, HOIST & DOLLIES

Experience Pays Off!

**PWC TEST TANK** Catalog No. PWC-TT-H

Built by Specialty Motors, this test tank has been designed and manufactured to meet all of your needs. Since 1952, Specialty Motors has been building quality test tanks geared for the Marine Industry. Similar to the models developed for "Outboard Engine" testing this PWC Test Tank was developed as an "easy to use" solution for personal watercraft testing needs. The tank is uniquely designed to submerge only the pump and a small portion of the hull. The majority of the hull stays clean and dry during testing. The bunks and tie-down points hold the personal watercraft securely to avoid jumping and bucking experienced by standard test tanks. The attached Hoist (included with Catalog No. PWC-TT-H) will lift the PWC from its trailer and rotate it around into the test tank with ease. The Hoist also serves as an easy way to lift any PWC for inspection or service.