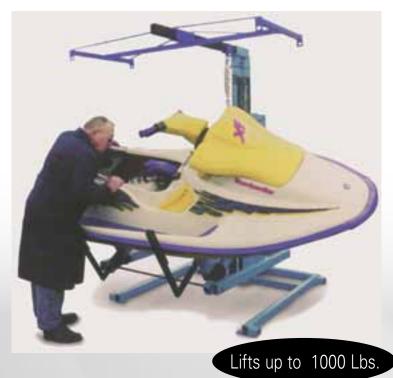

### **PWC HOIST WORKSTATION** Catalog No. PWC-H-WS

# How to lift a personal watercraft with just one hand!

The PWC Hoist Workstation is designed to lift personal watercraft in any environment with only one person. Whether you are lifting a PWC off your customer's trailer or from a PWC dolly, you can count on this Hoist/Workstation. This versatile piece of equipment lifts the PWC to a workable height and tilts the watercraft for easy engine compartment access and other servicing needs. This Hoist/Workstation takes the back pain out of PWC servicing!