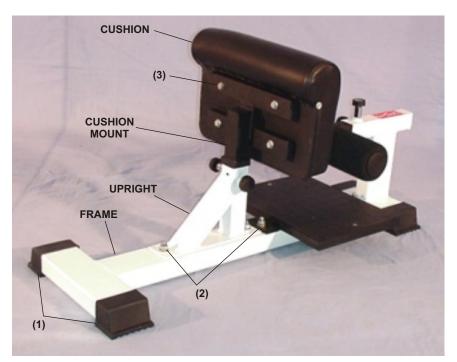

## C PRO 93165 SISSY SQUAT ASSEMBLY INSTRUCTIONS

THIS UNIT REQUIRES (2) 9/16 WRENCH AND (2) 3/4 WRENCH FOR ASSEMBLY. DO NOT TIGHTEN HARDWARE UNTIL INSTRUCTED TO.

- 1. PUSH (4) PLASTIC FOOT ONTO FRAME.
- 2. ATTACH UP RIGHT AND FOOT PLATE TO FRAME WITH (4) 1/2 x3 1/2 BOLT, (8) ½ FLAT WASHERS AND (4) 1/2 LOCKNUT. SET UNIT ON LEVEL SURFACE AND TIGHTEN HARDWARE.
- 3. INSTALL (1) TURN POP PIN AND (1) HAND KNOB INTO UPRIGHT. ATTACH CUSHION TO CUSHION MOUNT WITH (4) 3/8x2 BOLTS AND (4) 3/8 FLAT WASHERS FINGER TITE. CENTER CUSHION ON CUSHION MOUNT AND TIGHTEN HARDWARE. DO NOT OVER TIGHTEN. INSERT CUSHION MOUNT INTO UPRIGHT AND SET HEIGHT WITH TURN POP PIN AND HAND KNOB.
- 4. INSTALL (1) TURN POP PIN AND (1) HANDKNOB INTO TUBE ON FRONT OF FRAME. PUSH BAR THRU INSERT. PUSH (2) 4x8 CUSHIONS ONTO BAR, PUSH (2) CUSHION CAPS ONTO BAR. PLACE INSERT INTO TUBE AND SET LENGTH WITH TURN POP PIN AND HAND KNOB.