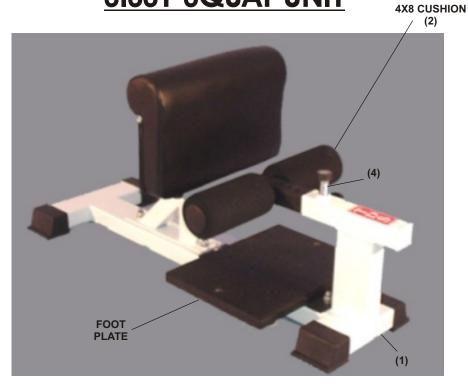

## C-PRO93165 SISSY SQUAT UNIT

THIS EQUIPMENT DESIGNED BY TDS IN USA MANUFACTURED IN CHINA

T.D.S. FITNESS EQUIPMENT P.O. BOX 4189 ELMIRA, NY 14904, USA 607-733-6789

## C PRO 93165 SISSY SQUAT ASSEMBLY INSTRUCTIONS

THIS UNIT REQUIRES (2) 9/16 WRENCH AND (2) 3/4 WRENCH FOR ASSEMBLY. DO NOT TIGHTEN HARDWARE UNTIL INSTRUCTED TO.

- 1. PUSH (4) PLASTIC FOOT ONTO FRAME.
- 2. ATTACH UP RIGHT AND FOOT PLATE TO FRAME WITH (4) 1/2 x3 1/2 BOLT, (8) ½ FLAT WASHERS AND (4) 1/2 LOCKNUT. SET UNIT ON LEVEL SURFACE AND TIGHTEN HARDWARE.
- 3. INSTALL (1) TURN POP PIN AND (1) HAND KNOB INTO UPRIGHT. ATTACH CUSHION TO CUSHION MOUNT WITH (4) 3/8x2 BOLTS AND (4) 3/8 FLAT WASHERS FINGER TITE. CENTER CUSHION ON CUSHION MOUNT AND TIGHTEN HARDWARE. DO NOT OVER TIGHTEN. INSERT CUSHION MOUNT INTO UPRIGHT AND SET HEIGHT WITH TURN POP PIN AND HAND KNOB.
- 4. INSTALL (1) TURN POP PIN AND (1) HANDKNOB INTO TUBE ON FRONT OF FRAME. PUSH BAR THRU INSERT. PUSH (2) 4x8 CUSHIONS ONTO BAR, PUSH (2) CUSHION CAPS ONTO BAR. PLACE INSERT INTO TUBE AND SET LENGTH WITH TURN POP PIN AND HAND KNOB.

## **HARDWARE LIST:**

- (4) 3/8x2 BOLTS
- (8) 3/8 FLAT WASHERS
- (4) 1/2 x31/2 BOLTS
- (8) 1/2 FLAT WASHER
- (4) 1/2 LOCKNUT
- (2) TURN POP PIN
- (2) HAND KNOB
- (4) FOOT
- (2) CUSHION CAP