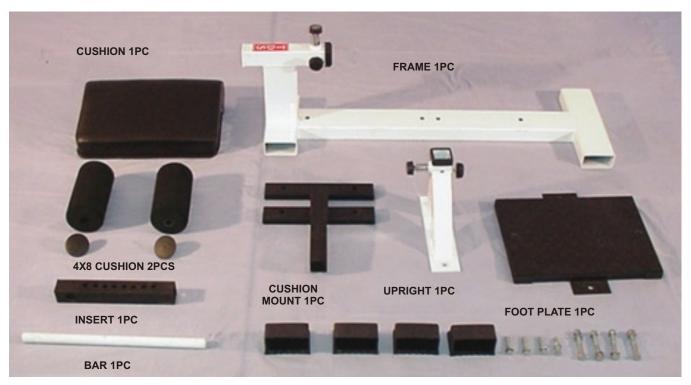

D TIGHTEN HARDWARE.
- 3. INSTALL (1) TURN POP PIN AND (1) HAND KNOB INTO UPRIGHT. ATTACH CUSHION TO CUSHION MOUNT WITH (4) 3/8x2 BOLTS AND (4) 3/8 FLAT WASHERS FINGER TITE. CENTER CUSHION ON CUSHION MOUNT AND TIGHTEN HARDWARE. DO NOT OVER TIGHTEN. INSERT CUSHION MOUNT INTO UPRIGHT AND SET HEIGHT WITH TURN POP PIN AND HAND KNOB.
- 4. INSTALL (1) TURN POP PIN AND (1) HANDKNOB INTO TUBE ON FRONT OF FRAME. PUSH BAR THRU INSERT. PUSH (2) 4x8 CUSHIONS ONTO BAR, PUSH (2) CUSHION CAPS ONTO BAR. PLACE INSERT INTO TUBE AND SET LENGTH WITH TURN POP PIN AND HAND KNOB.

## **HARDWARE LIST:**

- (4) 3/8x2 BOLTS
- (8) 3/8 FLAT WASHERS
- (4) 1/2 x31/2 BOLTS
- (8) 1/2 FLAT WASHER
- (4) 1/2 LOCKNUT
- (2) TURN POP PIN
- (2) HAND KNOB
- (4) FOOT
- (2) CUSHION CAP

## C-PRO93165 SISSY SQUAT UNIT PACKING LIST



HARDWARE 1 PKG.

LITERATURE 1 PKG