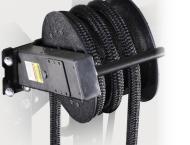

#### HAND-MADE BRAIDED ROPE

GET A GRIP on our durable and pliable, polyester-weaved rope. Soft on hands and easy-to-clean. Available in black or burgundy-black colors