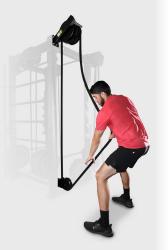

### **PROGRESSIVE RESISTANCE**

Automatically adjusts resistance from 10lbs up to 200lbs, based on pulling speed and intensity

### **KEY STANDARD FEATURES**

Mounting brackets are compatible with almost all rack or rigs. Attach to uprights, crossbeams, even concrete walls