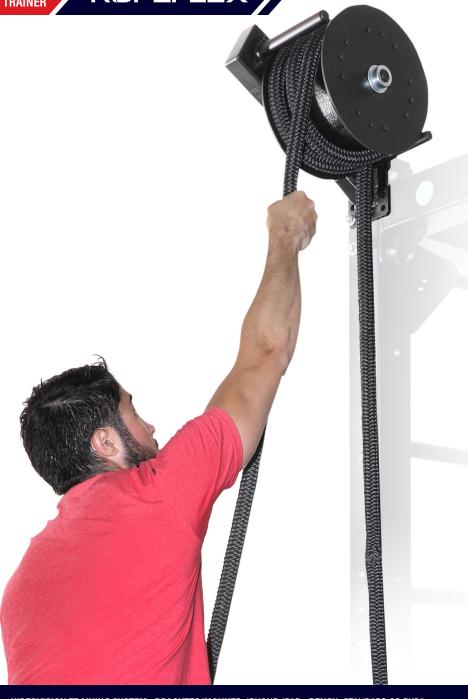

#### HAND-MADE BRAIDED ROPE

GET A GRIP on our durable and pliable, polyester-weaved rope. Soft on hands and easy-to-clean. Available in black or burgundy-black colors