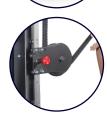

### **KEY STANDARD FEATURES**

Mounting brackets are compatible with almost all rack or rigs. Attach to uprights, crossbeams, even concrete walls

# **ADJUSTABLE PULLEY**

**MUST-HAVE** 

Easy add-on to any upright post. 8-position pop-pin enables vertical, horizontal and diagonal pull configurations for arms, back, core, legs. One machine, full-body workout. Use one upright or multiple uprights for group training ADD-ON