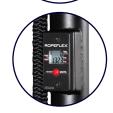

# **INTEGRATED LCD DISPLAY**

LCD display tracks time, speed (ft/min), distance (total feet pulled), calories, and scan mode. Uses 10ft connector cable and mounting bracket ADD-ON