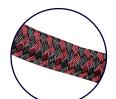

#### HAND-MADE BRAIDED ROPE

GET A GRIP on our durable and pliable, polyester-weaved rope. Soft on hands and easy-to-clean. Available in black or burgundy-black colors