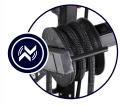

#### HAND-MADE BRAIDED ROPE

GET A GRIP on our durable and pliable, polyester-weaved rope. Soft on hands and easy-to-clean. Available in black or burgundy-black colors