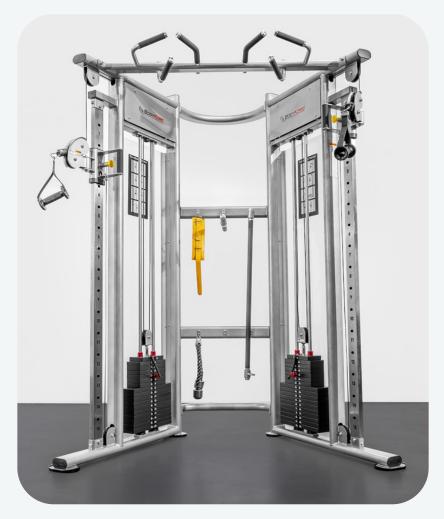

## **FUNCTIONAL TRAINER**

The BodyKore MX1161 Functional Trainer – Dual Adjustable Pulley System is equipped with 220lb weight stacks and accessories storage – to help you achieve amazing results in the comfort of your own home gym or garage gym set-up. This piece of functional equipment provides exercises such as cable rows, squats, presses, lat pushdowns, chest flys & so much more. The Functional Trainer is constructed of heavy gauge rolled steel tubing, high quality cables and pulleys. The MX1161 is adaptable to many spaces because of its accessory storage feature. These aspects make the Functional Trainer a great fit to every gym space and workout. This combination of versatile performance and weight adjustments, gives you the most rewarding results.

## FUNCATIONAL TRAINER DUAL PULLEY SYSTEM - MX1161

Dual Adjustable Pulley System- 2x 220LB Weight Stack

Multi-Grip pull-up bars

Optional: Dip Bar

Optional: Lat Pulldown Seat

Accessories Storage

Cable Attachments included (Handles, Rope, Dual Bar, Tricep Bar, Ankle Attachment)

Solid Guide Rails for smooth consistent movement

Thermosetting Electrostatic Powder Coating insinuates a bright color and glossy metallic shine. Frame made with 3.5" Oval Rolled Steel Tubing- Rated over 1000lbs