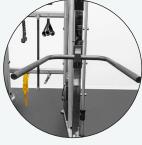

## FUNCATIONAL TRAINER DUAL PULLEY SYSTEM - MX1161

Dual Adjustable Pulley System- 2x 220LB Weight Stack

Multi-Grip pull-up bars

Optional: Dip Bar

Optional: Lat Pulldown Seat

Accessories Storage

Cable Attachments included (Handles, Rope, Dual Bar, Tricep Bar, Ankle Attachment)

Solid Guide Rails for smooth consistent movement

Thermosetting Electrostatic Powder Coating insinuates a bright color and glossy metallic shine. Frame made with 3.5" Oval Rolled Steel Tubing- Rated over 1000lbs