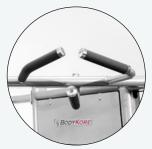

## FUNCATIONAL TRAINER DUAL PULLEY SYSTEM - MX1161

Dual Adjustable Pulley System- 2x 220LB Weight Stack

Multi-Grip pull-up bars

Optional: Dip Bar

Optional: Lat Pulldown Seat

Accessories Storage

Cable Attachments included (Handles, Rope, Dual Bar, Tricep Bar, Ankle Attachment)