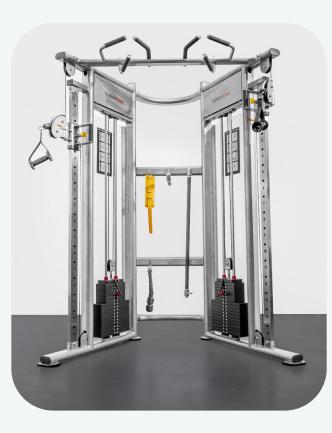

## **FUNCTIONAL TRAINER**

The BodyKore MX1161 Functional Trainer – Dual Adjustable Pulley System is equipped with 220lb weight stacks and accessories storage – to help you achieve amazing results in the comfort of your own home gym or garage gym set-up. This piece of functional equipment provides exercises such as cable rows, squats, presses, lat pushdowns, chest flys & so much more. The Functional Trainer is constructed of heavy gauge rolled steel tubing, high quality cables and pulleys. The MX1161 is adaptable to many spaces because of its accessory storage feature. These aspects make the Functional Trainer a great fit to every gym space and workout. This combination of versatile performance and weight adjustments, gives you the most rewarding results.

## FUNCATIONAL TRAINER DUAL PULLEY SYSTEM - MX1161

Dual Adjustable Pulley System- 2x 220LB Weight Stack

Multi-Grip pull-up bars

Optional: Dip Bar

Optional: Lat Pulldown Seat

Accessories Storage

Cable Attachments included (Handles, Rope, Dual Bar, Tricep Bar, Ankle Attachment)

Solid Guide Rails for smooth consistent movement

Thermosetting Electrostatic Powder Coating insinuates a bright color and glossy metallic shine. Frame made with 3.5" Oval Rolled Steel Tubing- Rated over 1000lbs