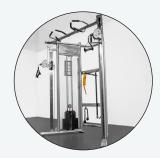

## **FUNCTIONAL TRAINER**

The BodyKore MX1161 Functional Trainer – Dual Adjustable Pulley System is equipped with 220lb weight stacks and accessories storage – to help you achieve amazing results in the comfort of your own home gym or garage gym set-up. This piece of functional equipment provides exercises such as cable rows, squats, presses, lat pushdowns, chest flys & so much more. The Functional Trainer is constructed of heavy gauge rolled steel tubing, high quality cables and pulleys. The MX1161 is adaptable to many spaces because of its accessory storage feature. These aspects make the Functional Trainer a great fit to every gym space and workout. This combination of versatile performance and weight adjustments, gives you the most rewarding results.

## FUNCATIONAL TRAINER DUAL PULLEY SYSTEM - MX1161

Dual Adjustable Pulley System- 2x 220LB Weight Stack

Multi-Grip pull-up bars

Optional: Dip Bar

Optional: Lat Pulldown Seat

Accessories Storage

Cable Attachments included (Handles, Rope, Dual Bar, Tricep Bar, Ankle Attachment)

Solid Guide Rails for smooth consistent movement

Thermosetting Electrostatic Powder Coating insinuates a bright color and glossy metallic shine. Frame made with 3.5" Oval Rolled Steel Tubing- Rated over 1000lbs