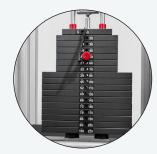

## FUNCATIONAL TRAINER DUAL PULLEY SYSTEM - MX1161

Dual Adjustable Pulley System- 2x 220LB Weight Stack

Multi-Grip pull-up bars

Optional: Dip Bar

Optional: Lat Pulldown Seat

Accessories Storage

Cable Attachments included (Handles, Rope, Dual Bar, Tricep Bar, Ankle Attachment)