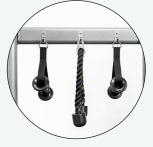

## FUNCATIONAL TRAINER DUAL PULLEY SYSTEM - MX1161

Dual Adjustable Pulley System- 2x 220LB Weight Stack

Multi-Grip pull-up bars

Optional: Dip Bar

Optional: Lat Pulldown Seat

Accessories Storage

Cable Attachments included (Handles, Rope, Dual Bar, Tricep Bar, Ankle Attachment)