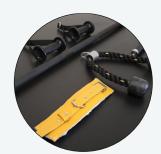

## FUNCATIONAL TRAINER DUAL PULLEY SYSTEM - MX1161

Dual Adjustable Pulley System- 2x 220LB Weight Stack

Multi-Grip pull-up bars

Optional: Dip Bar

Optional: Lat Pulldown Seat

Accessories Storage

Cable Attachments included (Handles, Rope, Dual Bar, Tricep Bar, Ankle Attachment)