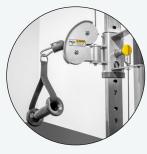

## **FUNCTIONAL TRAINER**

The BodyKore MX1161 Functional Trainer – Dual Adjustable Pulley System is equipped with 220lb weight stacks and accessories storage – to help you achieve amazing results in the comfort of your own home gym or garage gym set-up. This piece of functional equipment provides exercises such as cable rows, squats, presses, lat pushdowns, chest flys & so much more. The Functional Trainer is constructed of heavy gauge rolled steel tubing, high quality cables and pulleys. The MX1161 is adaptable to many spaces because of its accessory storage feature. These aspects make the Functional Trainer a great fit to every gym space and workout. This combination of versatile performance and weight adjustments, gives you the most rewarding results.

## FUNCATIONAL TRAINER DUAL PULLEY SYSTEM - MX1161

Dual Adjustable Pulley System- 2x 220LB Weight Stack

Multi-Grip pull-up bars

Optional: Dip Bar

Optional: Lat Pulldown Seat

Accessories Storage

Cable Attachments included (Handles, Rope, Dual Bar, Tricep Bar, Ankle Attachment)