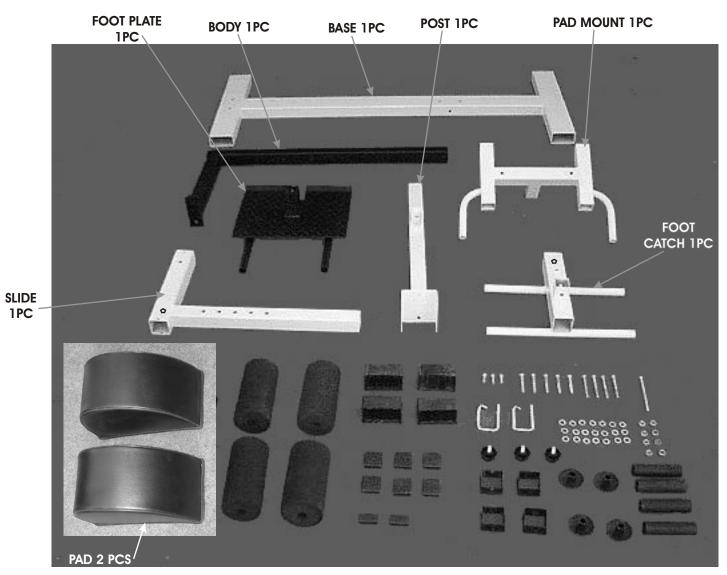

## C-82626-W GLUTE & HAMSTRING MACHINE PACKING LIST

4 X 8 CUSHION 4 PCS

HARDWARE 1 PKG

LITERATURE 1 PKG

### C-82626-W GLUTE AND HAMSTRING MACHINE ASSEMBLY INSTRUCTIONS

THIS UNIT REQUIRES (1) 9/16 WRENCH AND (1) 11/16 WRENCH FOR ASSEMBLY. **DO NOT TIGHTEN HARDWARE UNTIL INSTRUCTED TO.** 

- (1) PUSH (4) 2 X 4 FOOT ONTO BASE. ATTACH POST TO BASE WITH (2) 3/8 X 3 BOLTS, (1) 3/8 X 5 BOLT, (6) 3/8 FLAT WASHERS AND (3) 3/8 LOCKNUTS.
- **(2)** PUSH (2) REDUCER BUSHINGS INTO SLIDE. PLACE SLIDE OVER BODY. ATTACH BODY TO BASE WITH (2) 3/8 X 3 BOLTS, (4) 3/8 FLAT WASHERS AND (2) 3/8 LOCKNUTS. ATTACH BODY TO POST WITH (3) 3/8 X 1 BOLTS AND (3) 3/8 FLAT WASHERS. PLACE UNIT ON LEVEL SURFACE AND TIGHTEN HARDWARE. INSTALL (1) PIN LOCK AND (2) HAND KNOBS.
- (3) ATTACH PADS TO PAD MOUNT WITH (4) 3/8 X 2 1/2 BOLTS AND (4) 3/8 FLAT WASHERS. CENTER PAD ON PAD MOUNT AND TIGHTEN HARDWARE. **DO NOT OVER TIGHTEN**. LUBE (2) HAND GRIPS WITH DISH SOAP. PUSH (2) HAND GRIPS ONTO PAD MOUNT. ATTACH PAD MOUNT TO POST WITH (2) 3/8 X 2 1/2 BOLTS, (4) 3/8 FLAT WASHERS AND (2) 3/8 LOCKNUTS. TIGHTEN HARDWARE.
- **(4)** PUSH (2) REDUCER BUSHINGS INTO FOOT CATCH. ATTACH FOOT PLATE TO FOOT CATCH WITH (2) 3/8 X 2 1/2 BOLT, (4) FLAT WASHERS AND (2) 3/8 LOCKNUT. TIGHTEN HARDWARE. PLACE FOOT CATCH OVER SLIDE. SET HEIGHT WITH (1) PIN LOCK AND (1) HAND KNOB. LUBE (2) HAND GRIPS WITH DISH SOAP. ATTACH (2) HAND GRIPS TO FOOT PLATE. LUBE (4) 4 X 8 CUSHION BORE WITH DISH SOAP. PUSH (4) 4 X 8 CUSHIONS ONTO FOOT CATCH. INSTALL (4) CUSHION CAPS. INSTALL (6) 2 PLUGS AND (2) 1 X 2 PLUGS. LUBE SLIDE AND BODY WITH LEMON PLEDGE FURNITURE POLISH. GRIPS, REDUCERS, FEET AND PLUGS MAY BE INSTALLED AT FACTORY.

#### **HARDWARE LIST**

- (3) 3/8 X 1 BOLT
- (8) 3/8 X 2 1/2 BOLT
- (4) 3/8 X 3 BOLT
- (1) 3/8 X 5 BOLT
- (29) 3/8 FLAT WASHER
- (11) 3/8 LOCKNUT
- (2) PIN LOCK
- (3) HAND KNOB
- (6) 2 PLUG
- (2) 2 X 4 PLUG
- (4) 2 X 4 FOOT
- (4) REDUCER BUSHING
- (4) HAND GRIP