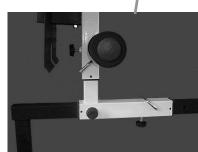

### NOTE:

LOCATION OF (3) HAND KNOBS. KNOBS MUST BE TIGHT PRIOR TO USING, MACHINE TO PREVENT MOVEMENT.

THIS EQUIPMENT DESIGNED BY TDS IN USA MANUFACTURED IN CHINA

### C-82626-W GLUTE AND HAMSTRING MACHINE ASSEMBLY INSTRUCTIONS

THIS UNIT REQUIRES (1) 9/16 WRENCH AND (1) 11/16 WRENCH FOR ASSEMBLY. **DO NOT TIGHTEN HARDWARE UNTIL INSTRUCTED TO.** 

- (1) PUSH (4) 2 X 4 FOOT ONTO BASE. ATTACH POST TO BASE WITH (2) 3/8 X 3 BOLTS, (1) 3/8 X 5 BOLT, (6) 3/8 FLAT WASHERS AND (3) 3/8 LOCKNUTS.
- **(2)** PUSH (2) REDUCER BUSHINGS INTO SLIDE. PLACE SLIDE OVER BODY. ATTACH BODY TO BASE WITH (2) 3/8 X 3 BOLTS, (4) 3/8 FLAT WASHERS AND (2) 3/8 LOCKNUTS. ATTACH BODY TO POST WITH (3) 3/8 X 1 BOLTS AND (3) 3/8 FLAT WASHERS. PLACE UNIT ON LEVEL SURFACE AND TIGHTEN HARDWARE. INSTALL (1) PIN LOCK AND (2) HAND KNOBS.
- (3) ATTACH PADS TO PAD MOUNT WITH (4) 3/8 X 2 1/2 BOLTS AND (4) 3/8 FLAT WASHERS. CENTER PAD ON PAD MOUNT AND TIGHTEN HARDWARE. **DO NOT OVER TIGHTEN**. LUBE (2) HAND GRIPS WITH DISH SOAP. PUSH (2) HAND GRIPS ONTO PAD MOUNT. ATTACH PAD MOUNT TO POST WITH (2) 3/8 X 2 1/2 BOLTS, (4) 3/8 FLAT WASHERS AND (2) 3/8 LOCKNUTS. TIGHTEN HARDWARE.
- **(4)** PUSH (2) REDUCER BUSHINGS INTO FOOT CATCH. ATTACH FOOT PLATE TO FOOT CATCH WITH (2) 3/8 X 2 1/2 BOLT, (4) FLAT WASHERS AND (2) 3/8 LOCKNUT. TIGHTEN HARDWARE. PLACE FOOT CATCH OVER SLIDE. SET HEIGHT WITH (1) PIN LOCK AND (1) HAND KNOB. LUBE (2) HAND GRIPS WITH DISH SOAP. ATTACH (2) HAND GRIPS TO FOOT PLATE. LUBE (4) 4 X 8 CUSHION BORE WITH DISH SOAP. PUSH (4) 4 X 8 CUSHIONS ONTO FOOT CATCH. INSTALL (4) CUSHION CAPS. INSTALL (6) 2 PLUGS AND (2) 1 X 2 PLUGS. LUBE SLIDE AND BODY WITH LEMON PLEDGE FURNITURE POLISH. GRIPS, REDUCERS, FEET AND PLUGS MAY BE INSTALLED AT FACTORY.