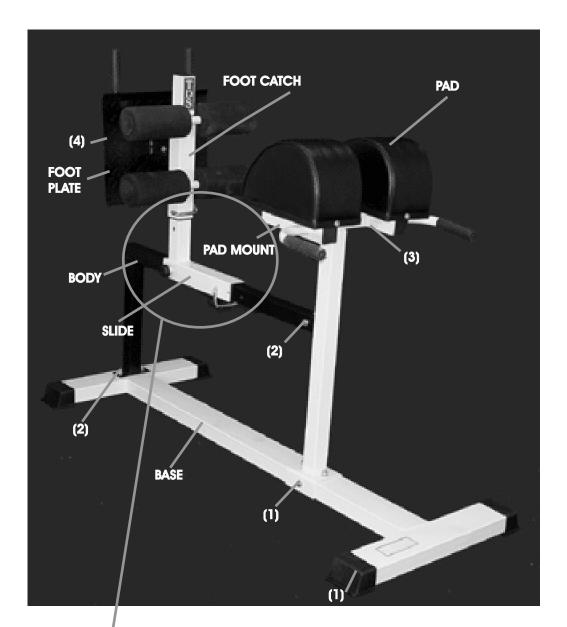

### NOTE:

LOCATION OF (3) HAND KNOBS. KNOBS MUST BE TIGHT PRIOR TO USING, MACHINE TO PREVENT MOVEMENT.

THIS EQUIPMENT DESIGNED BY TDS IN USA MANUFACTURED IN CHINA

### C-82626-W GLUTE AND HAMSTRING MACHINE ASSEMBLY INSTRUCTIONS

THIS UNIT REQUIRES (1) 9/16 WRENCH AND (1) 11/16 WRENCH FOR ASSEMBLY. **DO NOT TIGHTEN HARDWARE UNTIL INSTRUCTED TO.** 

- (1) PUSH (4) 2 X 4 FOOT ONTO BASE. ATTACH POST TO BASE WITH (2) 3/8 X 3 BOLTS, (1) 3/8 X 5 BOLT, (6) 3/8 FLAT WASHERS AND (3) 3/8 LOCKNUTS.
- **(2)** PUSH (2) REDUCER BUSHINGS INTO SLIDE. PLACE SLIDE OVER BODY. ATTACH BODY TO BASE WITH (2) 3/8 X 3 BOLTS, (4) 3/8 FLAT WASHERS AND (2) 3/8 LOCKNUTS. ATTACH BODY TO POST WITH (3) 3/8 X 1 BOLTS AND (3) 3/8 FLAT WASHERS. PLACE UNIT ON LEVEL SURFACE AND TIGHTEN HARDWARE. INSTALL (1) PIN LOCK AND (2) HAND KNOBS.
- (3) ATTACH PADS TO PAD MOUNT WITH (4) 3/8 X 2 1/2 BOLTS AND (4) 3/8 FLAT WASHERS. CENTER PAD ON PAD MOUNT AND TIGHTEN HARDWARE. **DO NOT OVER TIGHTEN**. LUBE (2) HAND GRIPS WITH DISH SOAP. PUSH (2) HAND GRIPS ONTO PAD MOUNT. ATTACH PAD MOUNT TO POST WITH (2) 3/8 X 2 1/2 BOLTS, (4) 3/8 FLAT WASHERS AND (2) 3/8 LOCKNUTS. TIGHTEN HARDWARE.
- **(4)** PUSH (2) REDUCER BUSHINGS INTO FOOT CATCH. ATTACH FOOT PLATE TO FOOT CATCH WITH (2) 3/8 X 2 1/2 BOLT, (4) FLAT WASHERS AND (2) 3/8 LOCKNUT. TIGHTEN HARDWARE. PLACE FOOT CATCH OVER SLIDE. SET HEIGHT WITH (1) PIN LOCK AND (1) HAND KNOB. LUBE (2) HAND GRIPS WITH DISH SOAP. ATTACH (2) HAND GRIPS TO FOOT PLATE. LUBE (4) 4 X 8 CUSHION BORE WITH DISH SOAP. PUSH (4) 4 X 8 CUSHIONS ONTO FOOT CATCH. INSTALL (4) CUSHION CAPS. INSTALL (6) 2 PLUGS AND (2) 1 X 2 PLUGS. LUBE SLIDE AND BODY WITH LEMON PLEDGE FURNITURE POLISH. GRIPS, REDUCERS, FEET AND PLUGS MAY BE INSTALLED AT FACTORY.