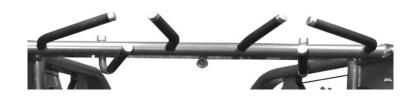

## FUNC-TR TAG Functional Trainer

- Multi-Grip positioning handles to provide a variety of exercise options
- Middle Anchor Point for Suspension Training
- Heavy gauge metal pulley housing covers
- Stainless steel 2 in. square tube uprights
- Dual roller mechanism or pulley housing provides a smooth & easy adjustment
- Extra handle to make moving workout position easier
- Exercise/Workout Placard
- 22 adjustment positions per column create a wide variety of exercise
- (2) 210 lb. weight stacks
- Weight stacks are fully shrouded on the backside of the unit
- (6) Integrated accessory hooks for convenient storage
- Includes essential accessory package: (1) long bar, (1) short bar. (2) chains
  (1) deluxe tricep rope, a neoprene ankle strap, (2) molded grip handle
- 1:2 resistance level on weight stack
- Lifetime welds, one year parts, 90 days grips
- Size: 88"H x 67.5"W x 44.5"D
- Shipping Weight: 860lbs
- NOW AVAILABLE IN SILVER OR BLACK FRAME