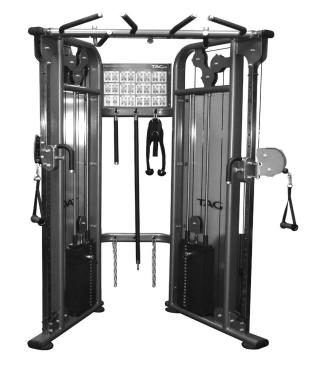

## FUNC-TR TAG Functional Trainer

- Multi-Grip positioning handles to provide a variety of exercise options
- Middle Anchor Point for Suspension Training
- Heavy gauge metal pulley housing covers
- Stainless steel 2 in. square tube uprights
- Dual roller mechanism or pulley housing provides a smooth & easy adjustment
- Extra handle to make moving workout position easier
- Exercise/Workout Placard
- 22 adjustment positions per column create a wide variety of exercise
- (2) 210 lb. weight stacks
- Weight stacks are fully shrouded on the backside of the unit
- (6) Integrated accessory hooks for convenient storage
- Includes essential accessory package: (1) long bar, (1) short bar. (2) chains
  (1) deluxe tricep rope, a neoprene ankle strap, (2) molded grip handle
- 1:2 resistance level on weight stack
- Lifetime welds, one year parts, 90 days grips
- Size: 88"H x 67.5"W x 44.5"D
- Shipping Weight: 860lbs
- NOW AVAILABLE IN SILVER OR BLACK FRAME