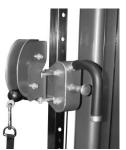

## FUNC-TR TAG Functional Trainer

- Multi-Grip positioning handles to provide a variety of exercise options
- Middle Anchor Point for Suspension Training
- Heavy gauge metal pulley housing covers
- Stainless steel 2 in. square tube uprights
- Dual roller mechanism or pulley housing provides a smooth & easy adjustment
- Extra handle to make moving workout position easier
- Exercise/Workout Placard
- 22 adjustment positions per column create a wide variety of exercise
- (2) 210 lb. weight stacks
- Weight stacks are fully shrouded on the backside of the unit
- (6) Integrated accessory hooks for convenient storage
- Includes essential accessory package: (1) long bar, (1) short bar. (2) chains
  (1) deluxe tricep rope, a neoprene ankle strap, (2) molded grip handle
- 1:2 resistance level on weight stack
- Lifetime welds, one year parts, 90 days grips
- Size: 88"H x 67.5"W x 44.5"D
- Shipping Weight: 860lbs
- NOW AVAILABLE IN SILVER OR BLACK FRAME