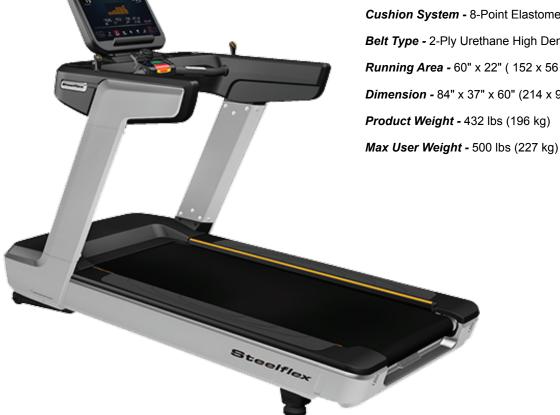

## PT20 TREADMILL

The Steeflex PT20 Commercial Treadmill is aimed at users who are serious about fitness. It has a speed range up to 15.5 mph, ensuring users experience an outstanding workout while using this professional treadmill. The treadmill is solid and sturdy with a powerful 5.0HP motor drive unit. It has an extra large running area with cushioned decking that can withstand the longest of runs.

## **SPECIFICATIONS**

Display - Matrix LED Display

Display Feedback - Time, Distance, Speed, Incline, Calories, Pulse, Pace, Mets

**Programs -** Total programs 10 Manual, Rolling Hill, Fat Burn, 5K, HRC, Gerkin, Interval, Distance, Custom 1 & 2

Quick Keys - Speed and Incline

Speed Range - 0.5 - 15.5 MPH

Incline Range - 3% - 15%

Heart Rate Monitor - Wireless and Contact Grips

Motor System - 5HP AC Motor

Cushion System - 8-Point Elastomer Cushioning System

Belt Type - 2-Ply Urethane High Density Conductive

**Running Area -** 60" x 22" ( 152 x 56 cm)

**Dimension -** 84" x 37" x 60" (214 x 94 x 152 cm)

Fitness Master Inc. • 11419 Mathis #200 • Farmers Branch, Texas 75234